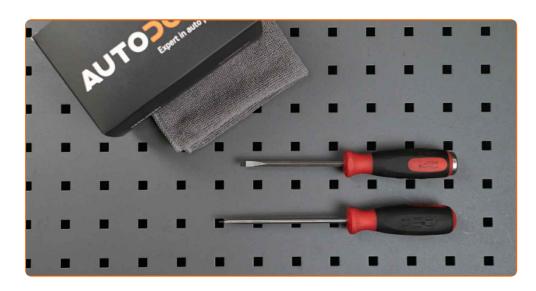

## REPLACEMENT: WINDSHIELD WIPERS – FIAT TIPO SALOON (356\_). TOOLS YOU MIGHT NEED:

• Flat Screwdriver

**Buy tools** 

CLUB.AUTODOC.CO.UK 2-6

Replacement: windshield wipers – FIAT TIPO Saloon (356\_). AUTODOC experts recommend: