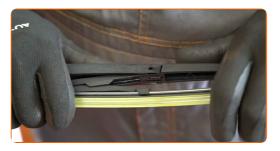

### Replacement: windshield wipers – FIAT TIPO Saloon (356\_). AUTODOC recommends:

 When replacing the wiper blade, take caution to prevent the spring-loaded wiper arm from hitting the glass.

5

Install the new wiper blade and carefully press the wiper arm down to the glass.

### Replacement: windshield wipers – FIAT TIPO Saloon (356\_). Tip from AUTODOC:

- Don't touch the wiper blade at the working rubber edge to prevent damage to the graphite coating.
- Ensure that the blade rubber strip fits tightly to the glass along the entire length.