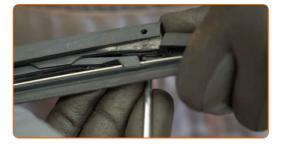

# REPLACEMENT: WINDSHIELD WIPERS – FIAT TIPO SALOON (356\_). USE THE FOLLOWING PROCEDURE:

1

3

Prepare the new windscreen wipers.

Pull the wiper arm away from the glass surface until it stops.

Press the clip. Use a flat screwdriver.

CLUB.AUTODOC.CO.UK 3-6

Remove the blade from the wiper arm.