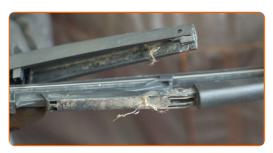

### Replacement: windshield wipers – FIAT TIPO Saloon (356\_). AUTODOC recommends:

 When replacing the wiper blade, take caution to prevent the spring-loaded wiper arm from hitting the glass.

5

Install the new wiper blade and carefully press the wiper arm down to the glass.