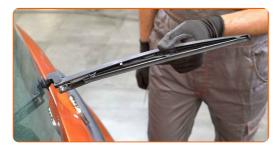

# REPLACEMENT: WINDSHIELD WIPERS – FIAT TIPO SALOON (356\_). USE THE FOLLOWING PROCEDURE:

1

3

Prepare the new windscreen wipers.

Pull the wiper arm away from the glass surface until it stops.

Press the clip. Use a flat screwdriver.

CLUB.AUTODOC.CO.UK 3-6

Remove the blade from the wiper arm.