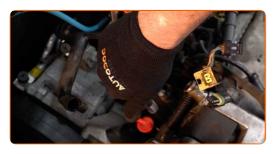

Detach the crankcase ventilation hose from the engine cover at the left. Use a crowbar.

Detach the throttle valve connectors. Use a crowbar.

9 Remove the spark plug wire connectors from the spark plug wells.