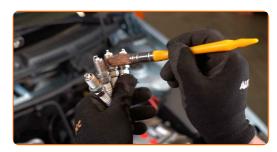

Unscrew the spark plugs. Use the spark plug socket #16. Use a ratchet wrench.

Take out the spark plugs. Use the spark plug socket #16.

CLUB.AUTODOC.CO.UK 5-10

Apply a thin layer of a special high temperature anti-seize lubricant to the threads of the new spark plugs.

Install the new spark plugs into their mounting seats. Use the spark plug socket #16.

Screw new spark plugs and tighten them. Use the spark plug socket #16. Use a torque wrench. Tighten it to 27 nm torque.