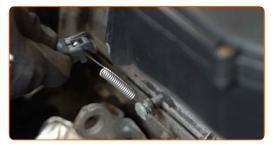

Remove the air filter housing retaining spring.

CLUB.AUTODOC.CO.UK 3-10

5 Remove the air filter housing.

6 Cover the throttle body with a microfibre towel to prevent dust and dirt from getting into the system.