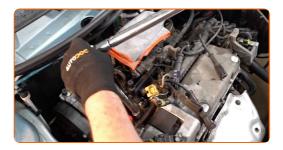

Remove the air filter housing retaining spring.

CLUB.AUTODOC.CO.UK 3-10

5 Remove the air filter housing.

6 Cover the throttle body with a microfibre towel to prevent dust and dirt from getting into the system.