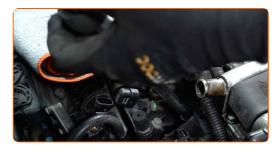

Unscrew the spark plugs. Use the spark plug socket #16. Use a ratchet wrench.

Take out the spark plugs. Use the spark plug socket #16.

CLUB.AUTODOC.CO.UK 5-10

Apply a thin layer of a special high temperature anti-seize lubricant to the threads of the new spark plugs.

Install the new spark plugs into their mounting seats. Use the spark plug socket #16.

Screw new spark plugs and tighten them. Use the spark plug socket #16. Use a torque wrench. Tighten it to 27 nm torque.