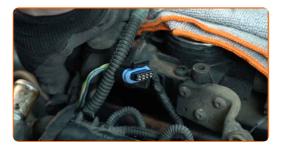

Detach the crankcase ventilation hose from the engine cover at the left. Use a crowbar.

Detach the throttle valve connectors. Use a crowbar.

9 Remove the spark plug wire connectors from the spark plug wells.