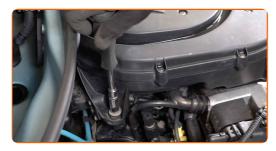

### REPLACEMENT: SPARK PLUGS – FIAT TEMPRA (159). TAKE THE FOLLOWING STEPS:

- Open the hood.
- Use a fender protection cover to prevent damaging paintwork and plastic parts of the car.
- Unscrew the filter housing fastening bolts. Use a drive socket #10. Use a ratchet wrench.

Remove the air filter housing retaining spring.

CLUB.AUTODOC.CO.UK 3-10

5 Remove the air filter housing.

6 Cover the throttle body with a microfibre towel to prevent dust and dirt from getting into the system.