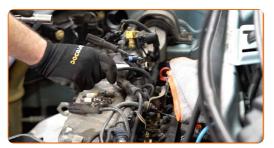

Install the new spark plugs into their mounting seats. Use the spark plug socket #16.

Screw new spark plugs and tighten them. Use the spark plug socket #16. Use a torque wrench. Tighten it to 27 nm torque.

#### Replacement: spark plugs – FIAT TEMPRA (159). Professionals recommend:

- Don't tighten the plugs with excessive force. Exceeding tightening torque can damage the thread connection.
- Be careful when working with a spark plug wrench. Its skewing can cause damage to the threaded connection.