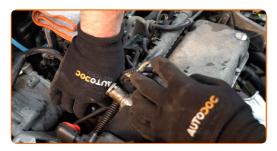

Unscrew the spark plugs. Use the spark plug socket #16. Use a ratchet wrench.

Take out the spark plugs. Use the spark plug socket #16.

CLUB.AUTODOC.CO.UK 5-10

Apply a thin layer of a special high temperature anti-seize lubricant to the threads of the new spark plugs.