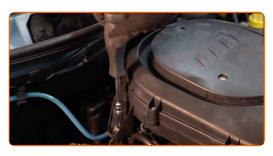

### REPLACEMENT: SPARK PLUGS – FIAT TEMPRA (159). TAKE THE FOLLOWING STEPS:

- Open the hood.
- Use a fender protection cover to prevent damaging paintwork and plastic parts of the car.
- Unscrew the filter housing fastening bolts. Use a drive socket #10. Use a ratchet wrench.

Remove the air filter housing retaining spring.

CLUB.AUTODOC.CO.UK 3-10

5 Remove the air filter housing.

6 Cover the throttle body with a microfibre towel to prevent dust and dirt from getting into the system.