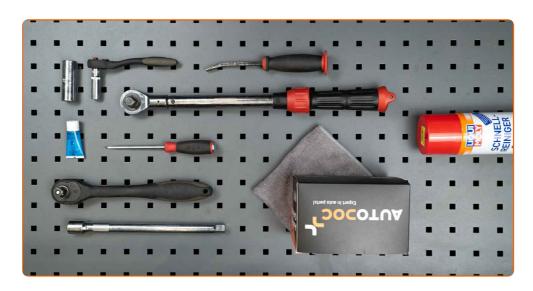

#### REPLACEMENT: SPARK PLUGS – FIAT TEMPRA (159). LIST OF THE TOOLS YOU'LL NEED:

- High-temperature anti-seize lubricant
- Drive socket # 10
- Drive socket # 16
- Spark plug socket # 16
- Ratchet wrench

- Torque wrench
- Crow bar
- Flat Screwdriver
- Microfibre towel
- Fender cover

**Buy tools** 

CLUB.AUTODOC.CO.UK 2-10