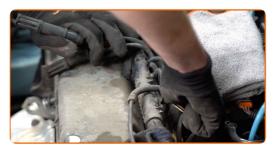

Detach the crankcase ventilation hose from the engine cover at the left. Use a crowbar.

Detach the throttle valve connectors. Use a crowbar.

9 Remove the spark plug wire connectors from the spark plug wells.

CLUB.AUTODOC.CO.UK 4–10