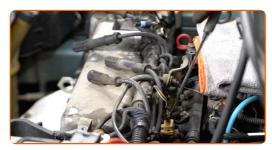

#### Replacement: spark plugs - FIAT TEMPRA (159). AUTODOC recommends:

- Be careful to avoid damaging spark plug wires.
- Remember the sequence of the spark plug wires connectors.
- Clean dirt, dust and debris from inside the spark plug wells.

Unscrew the spark plugs. Use the spark plug socket #16. Use a ratchet wrench.

Take out the spark plugs. Use the spark plug socket #16.

CLUB.AUTODOC.CO.UK 5-10

Apply a thin layer of a special high temperature anti-seize lubricant to the threads of the new spark plugs.