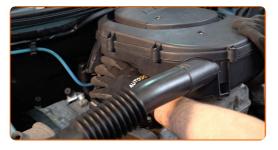

Remove the air filter housing retaining spring.

CLUB.AUTODOC.CO.UK 3-10

5 Remove the air filter housing.

6 Cover the throttle body with a microfibre towel to prevent dust and dirt from getting into the system.