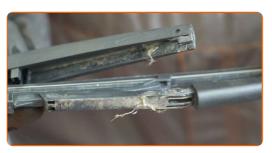

CLUB.AUTODOC.CO.UK 3-6

Remove the blade from the wiper arm.

#### Replacement: windshield wipers – FIAT Strada (281). AUTODOC recommends:

 When replacing the wiper blade, take caution to prevent the spring-loaded wiper arm from hitting the glass.

5

Install the new wiper blade and carefully press the wiper arm down to the glass.