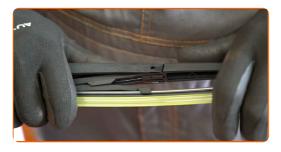

#### Replacement: windshield wipers – FIAT Strada (281). AUTODOC recommends:

 When replacing the wiper blade, take caution to prevent the spring-loaded wiper arm from hitting the glass.

5

Install the new wiper blade and carefully press the wiper arm down to the glass.

### Replacement: windshield wipers – FIAT Strada (281). Tip from AUTODOC:

- Don't touch the wiper blade at the working rubber edge to prevent damage to the graphite coating.
- Ensure that the blade rubber strip fits tightly to the glass along the entire length.