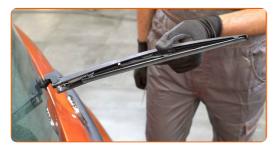

CLUB.AUTODOC.CO.UK 3-6

Remove the blade from the wiper arm.

#### Replacement: windshield wipers – FIAT Strada (281). AUTODOC recommends:

 When replacing the wiper blade, take caution to prevent the spring-loaded wiper arm from hitting the glass.

5

Install the new wiper blade and carefully press the wiper arm down to the glass.