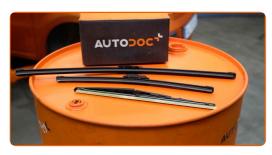

# REPLACEMENT: WINDSHIELD WIPERS – FIAT STRADA (281). USE THE FOLLOWING PROCEDURE:

1

3

Prepare the new windscreen wipers.

Pull the wiper arm away from the glass surface until it stops.

Press the clip. Use a flat screwdriver.