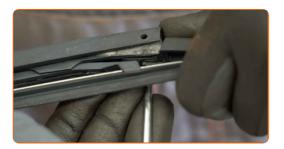

# REPLACEMENT: WINDSHIELD WIPERS – FIAT STRADA (281). USE THE FOLLOWING PROCEDURE:

1

3

Prepare the new windscreen wipers.

Pull the wiper arm away from the glass surface until it stops.

Press the clip. Use a flat screwdriver.

CLUB.AUTODOC.CO.UK 3-6

Remove the blade from the wiper arm.