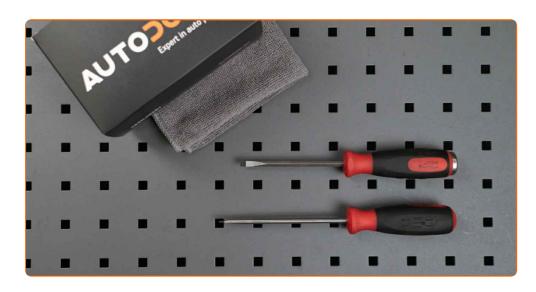

## REPLACEMENT: WINDSHIELD WIPERS – FIAT STRADA (281). TOOLS YOU MIGHT NEED:

• Flat Screwdriver

**Buy tools** 

CLUB.AUTODOC.CO.UK 2-6

Replacement: windshield wipers – FIAT Strada (281). AUTODOC experts recommend: