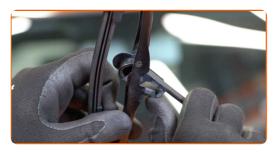

#### CARRY OUT REPLACEMENT IN THE FOLLOWING ORDER:

1

Prepare the new windscreen wipers.

2

Pull the wiper arm away from the glass surface until it stops.

CLUB.AUTODOC.CO.UK 3-6

Press the clip. Use a flat screwdriver.