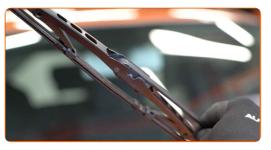

#### CARRY OUT REPLACEMENT IN THE FOLLOWING ORDER:

1

Prepare the new windscreen wipers.

2

Pull the wiper arm away from the glass surface until it stops.

CLUB.AUTODOC.CO.UK 3-6

Press the clip. Use a flat screwdriver.