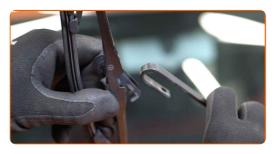

Remove the blade from the wiper arm.

Replacement: windshield wipers – FIAT RITMO Convertible. Professionals recommend:

- When replacing the wiper blade, take caution to prevent the spring-loaded wiper arm from hitting the glass.
- Install the new wiper blade and carefully press the wiper arm down to the glass.