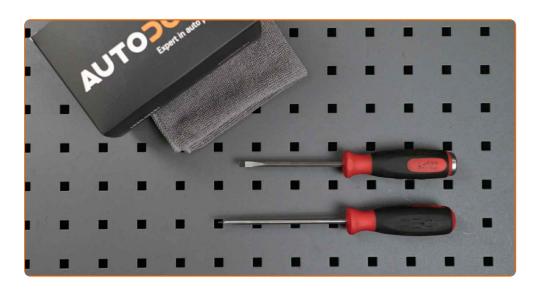

## REPLACEMENT: WINDSHIELD WIPERS – FIAT RITMO CONVERTIBLE. TOOLS YOU MIGHT NEED:

• Flat Screwdriver

**Buy tools** 

CLUB.AUTODOC.CO.UK 2-6