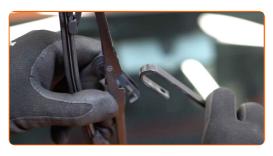

#### CARRY OUT REPLACEMENT IN THE FOLLOWING ORDER:

1

Prepare the new windscreen wipers.

2

Pull the wiper arm away from the glass surface until it stops.

CLUB.AUTODOC.CO.UK 3-6

Press the clip. Use a flat screwdriver.

Remove the blade from the wiper arm.

Replacement: windshield wipers – FIAT REGATA (138). Professionals recommend:

- When replacing the wiper blade, take caution to prevent the spring-loaded wiper arm from hitting the glass.
- Install the new wiper blade and carefully press the wiper arm down to the glass.