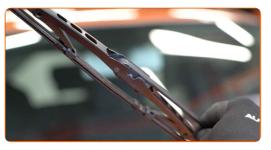

#### CARRY OUT REPLACEMENT IN THE FOLLOWING ORDER:

1

Prepare the new windscreen wipers.

2

Pull the wiper arm away from the glass surface until it stops.

CLUB.AUTODOC.CO.UK 3-6

Press the clip. Use a flat screwdriver.

Remove the blade from the wiper arm.

Replacement: windshield wipers – FIAT REGATA (138). Professionals recommend:

- When replacing the wiper blade, take caution to prevent the spring-loaded wiper arm from hitting the glass.
- Install the new wiper blade and carefully press the wiper arm down to the glass.