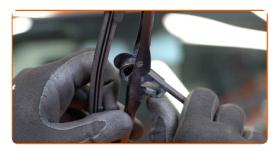

#### CARRY OUT REPLACEMENT IN THE FOLLOWING ORDER:

1

Prepare the new windscreen wipers.

2

Pull the wiper arm away from the glass surface until it stops.

CLUB.AUTODOC.CO.UK 3-6

Press the clip. Use a flat screwdriver.

Remove the blade from the wiper arm.

Replacement: windshield wipers – FIAT REGATA (138). Professionals recommend:

- When replacing the wiper blade, take caution to prevent the spring-loaded wiper arm from hitting the glass.
- Install the new wiper blade and carefully press the wiper arm down to the glass.