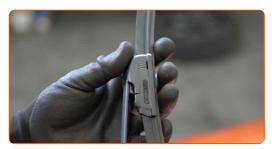

Remove the blade from the wiper arm.

Replacement: windshield wipers – FIAT REGATA (138). Professionals recommend:

- When replacing the wiper blade, take caution to prevent the spring-loaded wiper arm from hitting the glass.
- Install the new wiper blade and carefully press the wiper arm down to the glass.

### Replacement: windshield wipers – FIAT REGATA (138). AUTODOC recommends:

- Don't touch the wiper blade at the working rubber edge to prevent damage to the graphite coating.
- Ensure that the blade rubber strip fits tightly to the glass along the entire length.
- Switch on the ignition.
- After installation check the wipers performance. The blades shouldn't intersect or bump against the windshield seal.