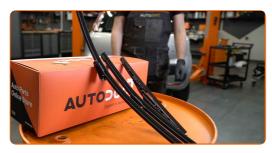

### **CARRY OUT REPLACEMENT IN THE FOLLOWING ORDER:**

Prepare the new windscreen wipers.

Pull the wiper arm away from the glass surface until it stops.

Press the clip.

Remove the blade from the wiper arm.