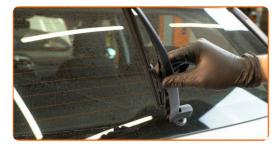

### **CARRY OUT REPLACEMENT IN THE FOLLOWING ORDER:**

Prepare the new windscreen wipers.

Pull the wiper arm away from the glass surface until it stops.

Press the clip.

Remove the blade from the wiper arm.

## Replacement: windshield wipers – FIAT Punto Evo Hatchback (199). Tip from AUTODOC experts:

• When replacing the wiper blade, take caution to prevent the spring-loaded wiper arm from hitting the glass.