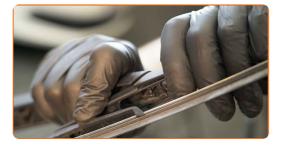

5

Install the new wiper blade and carefully press the wiper arm down to the glass.

## Replacement: windshield wipers – FIAT Punto Evo Hatchback (199). AUTODOC recommends:

- Don't touch the wiper blade at the working rubber edge to prevent damage to the graphite coating.
- Ensure that the blade rubber strip fits tightly to the glass along the entire length.