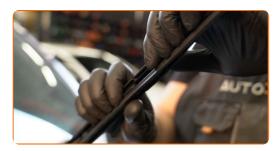

### **CARRY OUT REPLACEMENT IN THE FOLLOWING ORDER:**

Prepare the new windscreen wipers.

Pull the wiper arm away from the glass surface until it stops.

Press the clip.

Remove the blade from the wiper arm.

## Replacement: windshield wipers – FIAT Punto Evo Hatchback (199). Tip from AUTODOC experts:

• When replacing the wiper blade, take caution to prevent the spring-loaded wiper arm from hitting the glass.