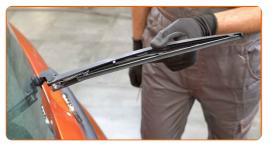

# **REPLACEMENT: WINDSHIELD WIPERS – FIAT PUNTO CONVERTIBLE** (176C). USE THE FOLLOWING PROCEDURE:

Prepare the new windscreen wipers.

2

Pull the wiper arm away from the glass surface until it stops.

Press the clip. Use a flat screwdriver.