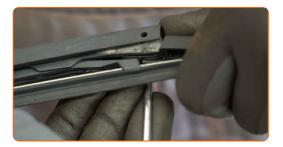

# **REPLACEMENT: WINDSHIELD WIPERS – FIAT PUNTO CONVERTIBLE** (176C). USE THE FOLLOWING PROCEDURE:

Prepare the new windscreen wipers.

2

Pull the wiper arm away from the glass surface until it stops.

Press the clip. Use a flat screwdriver.

4

Remove the blade from the wiper arm.