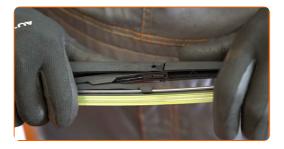

# **REPLACEMENT: WINDSHIELD WIPERS – FIAT PUNTO CONVERTIBLE** (176C). USE THE FOLLOWING PROCEDURE:

Prepare the new windscreen wipers.

2

Pull the wiper arm away from the glass surface until it stops.

Press the clip. Use a flat screwdriver.

4

Remove the blade from the wiper arm.