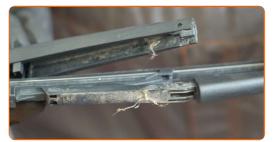

4

Remove the blade from the wiper arm.

# Replacement: windshield wipers – FIAT PUNTO Convertible (176C). AUTODOC recommends:

 When replacing the wiper blade, take caution to prevent the spring-loaded wiper arm from hitting the glass.

Install the new wiper blade and carefully press the wiper arm down to the glass.