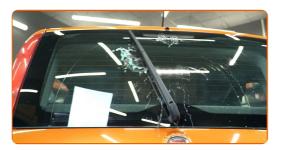

# **REPLACEMENT: WINDSHIELD WIPERS – FIAT PUNTO CONVERTIBLE** (176C). USE THE FOLLOWING PROCEDURE:

Prepare the new windscreen wipers.

2

Pull the wiper arm away from the glass surface until it stops.

Press the clip. Use a flat screwdriver.