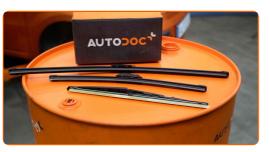

# **REPLACEMENT: WINDSHIELD WIPERS – FIAT PUNTO CONVERTIBLE** (176C). USE THE FOLLOWING PROCEDURE:

Prepare the new windscreen wipers.

2

Pull the wiper arm away from the glass surface until it stops.

Press the clip. Use a flat screwdriver.