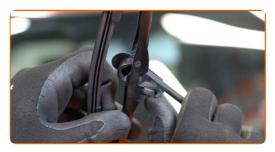

#### CARRY OUT REPLACEMENT IN THE FOLLOWING ORDER:

1

Prepare the new windscreen wipers.

2

Pull the wiper arm away from the glass surface until it stops.

CLUB.AUTODOC.CO.UK 3-6

Press the clip. Use a flat screwdriver.

Remove the blade from the wiper arm.

Replacement: windshield wipers – FIAT PUNTO Convertible (176C). Professionals recommend:

- When replacing the wiper blade, take caution to prevent the spring-loaded wiper arm from hitting the glass.
- Install the new wiper blade and carefully press the wiper arm down to the glass.