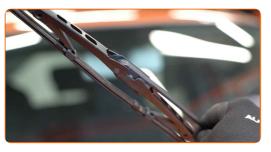

#### CARRY OUT REPLACEMENT IN THE FOLLOWING ORDER:

1

Prepare the new windscreen wipers.

2

Pull the wiper arm away from the glass surface until it stops.

CLUB.AUTODOC.CO.UK 3-6

Press the clip. Use a flat screwdriver.

Remove the blade from the wiper arm.

Replacement: windshield wipers – FIAT PUNTO Convertible (176C). Professionals recommend:

- When replacing the wiper blade, take caution to prevent the spring-loaded wiper arm from hitting the glass.
- Install the new wiper blade and carefully press the wiper arm down to the glass.