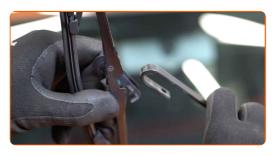

#### CARRY OUT REPLACEMENT IN THE FOLLOWING ORDER:

1

Prepare the new windscreen wipers.

2

Pull the wiper arm away from the glass surface until it stops.

CLUB.AUTODOC.CO.UK 3-6

Press the clip. Use a flat screwdriver.

Remove the blade from the wiper arm.

Replacement: windshield wipers – FIAT PUNTO Convertible (176C). Professionals recommend:

- When replacing the wiper blade, take caution to prevent the spring-loaded wiper arm from hitting the glass.
- Install the new wiper blade and carefully press the wiper arm down to the glass.