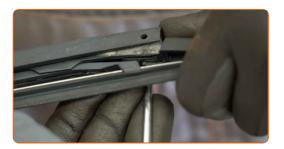

# REPLACEMENT: WINDSHIELD WIPERS – FIAT PUNTO (176). USE THE FOLLOWING PROCEDURE:

1 Prepare the new windscreen wipers.

Pull the wiper arm away from the glass surface until it stops.

Press the clip. Use a flat screwdriver.

3

CLUB.AUTODOC.CO.UK 3-6

Remove the blade from the wiper arm.