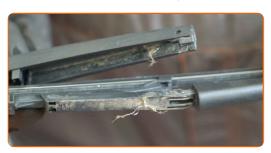

IAT PUNTO (176) 1.7 D

The steps may slightly vary depending on the car design.

This tutorial was created based on the replacement procedure for a similar car part on: FIAT PANDA (169) 1.2

CLUB.AUTODOC.CO.UK 1–6







## REPLACEMENT: WINDSHIELD WIPERS – FIAT PUNTO (176). TOOLS YOU MIGHT NEED:



• Flat Screwdriver

**Buy tools** 

CLUB.AUTODOC.CO.UK 2-6







Replacement: windshield wipers – FIAT PUNTO (176). AUTODOC experts recommend:

• All work should be done with the engine stopped.

# REPLACEMENT: WINDSHIELD WIPERS – FIAT PUNTO (176). USE THE FOLLOWING PROCEDURE:

1 Prepare the new windscreen wipers.



Pull the wiper arm away from the glass surface until it stops.



Press the clip. Use a flat screwdriver.

3



CLUB.AUTODOC.CO.UK 3-6







Remove the blade from the wiper arm.



### Replacement: windshield wipers – FIAT PUNTO (176). AUTODOC recommends:

• When replacing the wiper blade, take caution to prevent the spring-loaded wiper arm from hitting the glass.

5

Install the new wiper blade and carefully press the wiper arm down to the glass.



#### Replacement: windshield wipers – FIAT PUNTO (176). Tip from AUTODOC:

- Don't touch the wiper blade at the working rubber edge to prevent damage to the graphite coating.
- Ensure that the blade rubber strip fits tightly to the glass along the entire length.

6

Switch on the ignition.

CLUB.AUTODOC.CO.UK 4-6







7

After installation check the wipers performance.







CLUB.AUTODOC.CO.UK 5-6









A GREAT SELECTION OF SPARE PARTS FOR YOUR CAR

WINDSHIELD WIPERS: A WIDE SELECTION

### **① DISCLAIMER:**

The