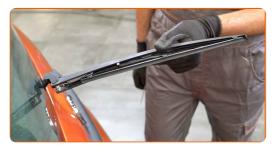

# REPLACEMENT: WINDSHIELD WIPERS – FIAT PUNTO (176). USE THE FOLLOWING PROCEDURE:

1 Prepare the new windscreen wipers.

Pull the wiper arm away from the glass surface until it stops.

Press the clip. Use a flat screwdriver.

3

CLUB.AUTODOC.CO.UK 3-6

Remove the blade from the wiper arm.