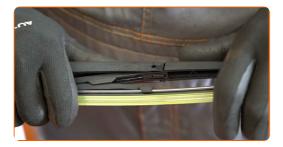

# REPLACEMENT: WINDSHIELD WIPERS – FIAT PUNTO (176). USE THE FOLLOWING PROCEDURE:

1 Prepare the new windscreen wipers.

Pull the wiper arm away from the glass surface until it stops.

Press the clip. Use a flat screwdriver.

3

CLUB.AUTODOC.CO.UK 3-6

Remove the blade from the wiper arm.