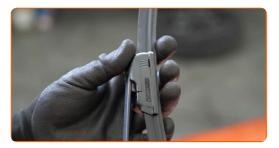

### CARRY OUT REPLACEMENT IN THE FOLLOWING ORDER:

Prepare the new windscreen wipers.

2

Pull the wiper arm away from the glass surface until it stops.

3

Press the clip. Use a flat screwdriver.

4

Remove the blade from the wiper arm.

Replacement: windshield wipers – FIAT PUNTO (176). Professionals recommend:

 When replacing the wiper blade, take caution to prevent the spring-loaded wiper arm from hitting the glass.

Install the new wiper blade and carefully press the wiper arm down to the glass.