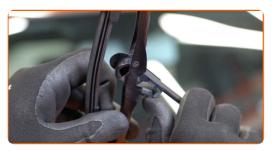

### CARRY OUT REPLACEMENT IN THE FOLLOWING ORDER:

Prepare the new windscreen wipers.

2

Pull the wiper arm away from the glass surface until it stops.

3

Press the clip. Use a flat screwdriver.

4

Remove the blade from the wiper arm.

Replacement: windshield wipers – FIAT PUNTO (176). Professionals recommend:

 When replacing the wiper blade, take caution to prevent the spring-loaded wiper arm from hitting the glass.

Install the new wiper blade and carefully press the wiper arm down to the glass.