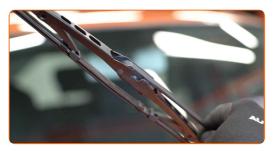

### CARRY OUT REPLACEMENT IN THE FOLLOWING ORDER:

Prepare the new windscreen wipers.

2

Pull the wiper arm away from the glass surface until it stops.

3

Press the clip. Use a flat screwdriver.

4

Remove the blade from the wiper arm.

Replacement: windshield wipers – FIAT PUNTO (176). Professionals recommend:

 When replacing the wiper blade, take caution to prevent the spring-loaded wiper arm from hitting the glass.

Install the new wiper blade and carefully press the wiper arm down to the glass.