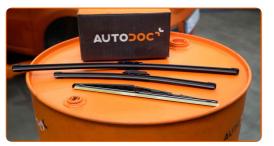

### CARRY OUT REPLACEMENT IN THE FOLLOWING ORDER:

Prepare the new windscreen wipers.

2

Pull the wiper arm away from the glass surface until it stops.

3

Press the clip. Use a flat screwdriver.

4

Remove the blade from the wiper arm.