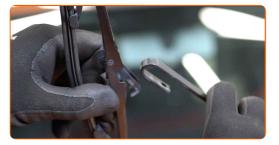

### CARRY OUT REPLACEMENT IN THE FOLLOWING ORDER:

Prepare the new windscreen wipers.

2

Pull the wiper arm away from the glass surface until it stops.

3

Press the clip. Use a flat screwdriver.

4

Remove the blade from the wiper arm.