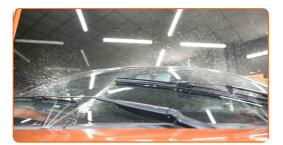

7

6

After installation check the wipers performance. The blades shouldn't intersect or bump against the windshield seal.

**VIEW MORE TUTORIALS** 