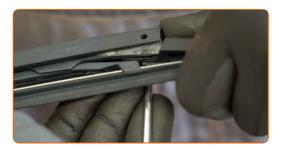

# REPLACEMENT: WINDSHIELD WIPERS – FIAT PANDA HATCHBACK (141\_). USE THE FOLLOWING PROCEDURE:

Prepare the new windscreen wipers.

Pull the wiper arm away from the glass surface until it stops.

Press the clip. Use a flat screwdriver.

3

CLUB.AUTODOC.CO.UK 3-6

Remove the blade from the wiper arm.