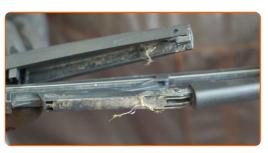

3

CLUB.AUTODOC.CO.UK 3-6

Remove the blade from the wiper arm.

### Replacement: windshield wipers – FIAT Panda Hatchback (141\_). AUTODOC recommends:

 When replacing the wiper blade, take caution to prevent the spring-loaded wiper arm from hitting the glass.

5

Install the new wiper blade and carefully press the wiper arm down to the glass.