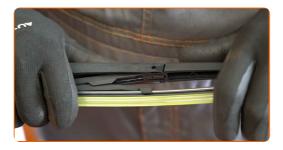

# REPLACEMENT: WINDSHIELD WIPERS – FIAT PANDA HATCHBACK (141\_). USE THE FOLLOWING PROCEDURE:

Prepare the new windscreen wipers.

Pull the wiper arm away from the glass surface until it stops.

Press the clip. Use a flat screwdriver.

3

CLUB.AUTODOC.CO.UK 3-6

Remove the blade from the wiper arm.