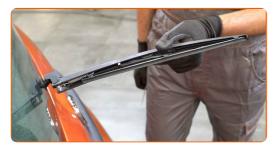

# REPLACEMENT: WINDSHIELD WIPERS – FIAT PANDA HATCHBACK (141\_). USE THE FOLLOWING PROCEDURE:

Prepare the new windscreen wipers.

Pull the wiper arm away from the glass surface until it stops.

Press the clip. Use a flat screwdriver.