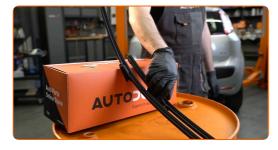

#### CARRY OUT REPLACEMENT IN THE FOLLOWING ORDER:

1

Prepare the new windscreen wipers.

2

Pull the wiper arm away from the glass surface until it stops.

CLUB.AUTODOC.CO.UK 2-5

Press the clip.

5