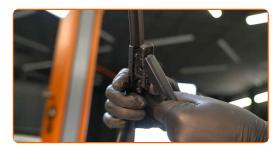

#### CARRY OUT REPLACEMENT IN THE FOLLOWING ORDER:

1

Prepare the new windscreen wipers.

2

Pull the wiper arm away from the glass surface until it stops.

CLUB.AUTODOC.CO.UK 2-5

Press the clip.

5