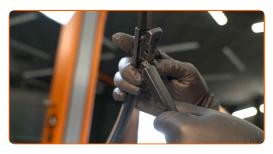

#### CARRY OUT REPLACEMENT IN THE FOLLOWING ORDER:

1

Prepare the new windscreen wipers.

2

Pull the wiper arm away from the glass surface until it stops.

CLUB.AUTODOC.CO.UK 2-5

Press the clip.

5

A Remove the blade from the wiper arm.

Replacement: windshield wipers – FIAT Linea (323\_, 110\_). Tip from AUTODOC:

- When replacing the wiper blade, take caution to prevent the spring-loaded wiper arm from hitting the glass.
- Install the new wiper blade and carefully press the wiper arm down to the glass.