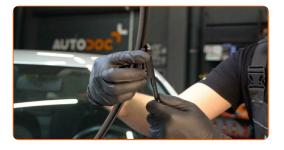

A Remove the blade from the wiper arm.

Replacement: windshield wipers – FIAT Linea (323\_, 110\_). Tip from AUTODOC:

- When replacing the wiper blade, take caution to prevent the spring-loaded wiper arm from hitting the glass.
- Install the new wiper blade and carefully press the wiper arm down to the glass.

## Replacement: windshield wipers – FIAT Linea (323\_, 110\_). Professionals recommend:

- Don't touch the wiper blade at the working rubber edge to prevent damage to the graphite coating.
- Ensure that the blade rubber strip fits tightly to the glass along the entire length.
- Switch on the ignition.
- After installation check the wipers performance. The blades shouldn't intersect or bump against the windshield seal.