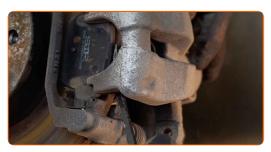

Remove the caliper bracket.

CLUB.AUTODOC.CO.UK 6-14

Clean the brake disc fasteners. Use a wire brush. Use WD-40 spray.

Unscrew the brake disc fastening. Use a drive socket #12. Use a ratchet wrench.

Remove the brake disc. Use a rubber mallet.

Remove the hub bearing protection cap. Use a crowbar. Use a hammer.

Replacement: wheel bearing – FIAT Linea (323\_, 110\_). Tip from AUTODOC experts:

• Some cars are not equipped with wheel hub caps.

CLUB.AUTODOC.CO.UK 7-14