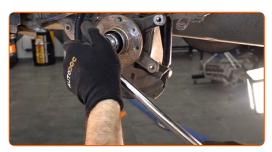

Unscrew the wheel hub axle nut. Use a drive socket #32. Use a tap wrench.

Remove the hub and the bearing together, since they are a sealed unit.

Clean the hub bearing mounting seat. Use all-purpose cleaning spray.