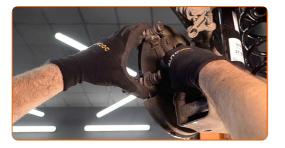

CLUB.AUTODOC.CO.UK 4-14

7

Unscrew the brake caliper fastening. Use a drive socket #13. Use a ratchet wrench.

Remove the brake caliper. Use a crowbar.

## Replacement: wheel bearing – FIAT Linea (323\_, 110\_). AUTODOC recommends:

- Tie the caliper to the suspension or to the body with a wire without disconnecting from the brake hose to prevent depressurization of the brake system.
- Make sure that the brake caliper is not hanging on the brake hose.
- Don't press the brake pedal after the brake caliper has been removed. As a result, the piston can fall out from the brake cylinder, and brake fluid leakage and depressurization of the system may occur.