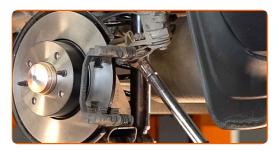

Remove the caliper bracket.

CLUB.AUTODOC.CO.UK 6-14

Clean the brake disc fasteners. Use a wire brush. Use WD-40 spray.

Unscrew the brake disc fastening. Use a drive socket #12. Use a ratchet wrench.

Remove the brake disc. Use a rubber mallet.

Remove the hub bearing protection cap. Use a crowbar. Use a hammer.

Replacement: wheel bearing – FIAT Linea (323\_, 110\_). Tip from AUTODOC experts:

• Some cars are not equipped with wheel hub caps.

CLUB.AUTODOC.CO.UK 7-14