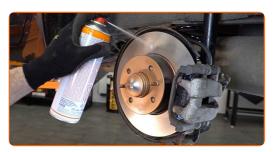

CLUB.AUTODOC.CO.UK 9-14

24 Install the brake disc.

Tighten the brake disc fastening. Use a drive socket #12. Use a torque wrench. Tighten it to 10 Nm torque.

Clean the brake caliper bracket from dirt and dust. Use a wire brush. Use a brake cleaner.

#### **AUTODOC** recommends:

• Replacement: wheel bearing – FIAT Linea (323\_, 110\_). After applying the spray, wait a few minutes.

Install the brake caliper bracket.

CLUB.AUTODOC.CO.UK 10-14

Tighten the brake caliper bracket. Use a drive socket #17. Use a torque wrench. Tighten it to 62 Nm torque.