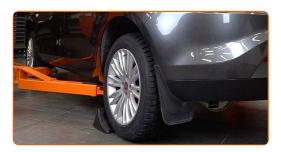

# REPLACEMENT: WHEEL BEARING – FIAT LINEA (323\_, 110\_). USE THE FOLLOWING PROCEDURE:

1

Secure the wheels with chocks.

2

Loosen the wheel mounting bolts. Use wheel impact socket #17.

3

Raise the rear of the car and secure on supports.