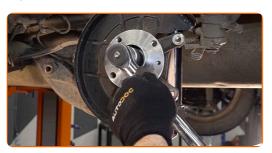

Remove the caliper bracket.

CLUB.AUTODOC.CO.UK 6-14

Clean the brake disc fasteners. Use a wire brush. Use WD-40 spray.

Unscrew the brake disc fastening. Use a drive socket #12. Use a ratchet wrench.

Remove the brake disc. Use a rubber mallet.

Remove the hub bearing protection cap. Use a crowbar. Use a hammer.

Replacement: wheel bearing – FIAT Linea (323\_, 110\_). Tip from AUTODOC experts:

• Some cars are not equipped with wheel hub caps.

CLUB.AUTODOC.CO.UK 7-14