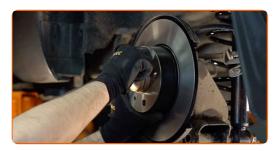

Remove the caliper bracket.

CLUB.AUTODOC.CO.UK 6-14

Clean the brake disc fasteners. Use a wire brush. Use WD-40 spray.

Unscrew the brake disc fastening. Use a drive socket #12. Use a ratchet wrench.

Remove the brake disc. Use a rubber mallet.