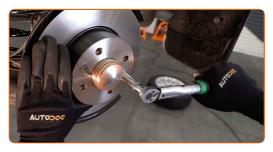

Unscrew the wheel hub axle nut. Use a drive socket #32. Use a tap wrench.

Remove the hub and the bearing together, since they are a sealed unit.

Clean the hub bearing mounting seat. Use all-purpose cleaning spray.

20 Install the new wheel hub with a bearing.

CLUB.AUTODOC.CO.UK 8-14

21

Tighten the hub. Use a drive socket #32. Use a torque wrench. Tighten it to 224 Nm torque.