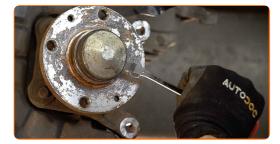

Unscrew the wheel hub axle nut. Use a drive socket #32. Use a tap wrench.

Remove the hub and the bearing together, since they are a sealed unit.

Clean the hub bearing mounting seat. Use all-purpose cleaning spray.