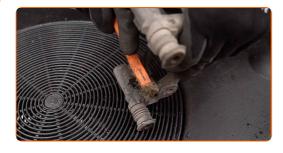

### Replacement: wheel bearing – FIAT Linea (323\_, 110\_). Tip:

- The wheel bearing unit must not tilt on the axle pin.
- Install the hub bearing protection cap. Use a rubber mallet.

Treat the hub where it contacts the brake disk. Use copper grease.