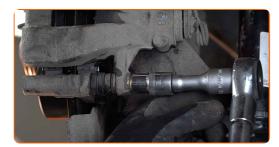

Unscrew the wheel hub axle nut. Use a drive socket #32. Use a tap wrench.

Remove the hub and the bearing together, since they are a sealed unit.

Clean the hub bearing mounting seat. Use all-purpose cleaning spray.