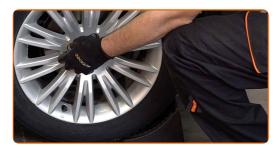

Remove the caliper bracket.

CLUB.AUTODOC.CO.UK 6-14

Clean the brake disc fasteners. Use a wire brush. Use WD-40 spray.

Unscrew the brake disc fastening. Use a drive socket #12. Use a ratchet wrench.

Remove the brake disc. Use a rubber mallet.