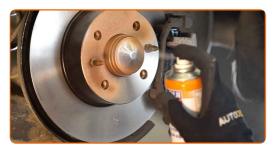

Unscrew the wheel hub axle nut. Use a drive socket #32. Use a tap wrench.

Remove the hub and the bearing together, since they are a sealed unit.

Clean the hub bearing mounting seat. Use all-purpose cleaning spray.

#### **AUTODOC** recommends:

• Replacement: wheel bearing – FIAT Linea (323\_, 110\_). After applying the spray, wait a few minutes.

Install the brake caliper bracket.

CLUB.AUTODOC.CO.UK 10-14

Tighten the brake caliper bracket. Use a drive socket #17. Use a torque wrench. Tighten it to 62 Nm torque.