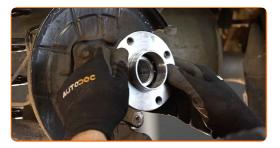

20 Install the new wheel hub with a bearing.

CLUB.AUTODOC.CO.UK 8-14

21

Tighten the hub. Use a drive socket #32. Use a torque wrench. Tighten it to 224 Nm torque.