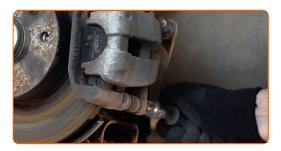

CLUB.AUTODOC.CO.UK 5-14

9 Remove the brake pads.

Clean the brake caliper bracket fasteners. Use a wire brush. Use WD-40 spray.

Unscrew the caliper bracket fastening. Use a drive socket #17. Use a tap wrench.

Remove the caliper bracket.

CLUB.AUTODOC.CO.UK 6-14

Clean the brake disc fasteners. Use a wire brush. Use WD-40 spray.

Unscrew the brake disc fastening. Use a drive socket #12. Use a ratchet wrench.

Remove the brake disc. Use a rubber mallet.