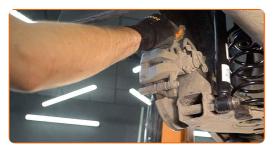

CLUB.AUTODOC.CO.UK 4-14

7

Unscrew the brake caliper fastening. Use a drive socket #13. Use a ratchet wrench.

Remove the brake caliper. Use a crowbar.

## Replacement: wheel bearing – FIAT Linea (323\_, 110\_). AUTODOC recommends:

- Tie the caliper to the suspension or to the body with a wire without disconnecting from the brake hose to prevent depressurization of the brake system.
- Make sure that the brake caliper is not hanging on the brake hose.
- Don't press the brake pedal after the brake caliper has been removed. As a result, the piston can fall out from the brake cylinder, and brake fluid leakage and depressurization of the system may occur.