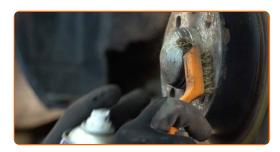

CLUB.AUTODOC.CO.UK 4-14

7

Unscrew the brake caliper fastening. Use a drive socket #13. Use a ratchet wrench.

Remove the brake caliper. Use a crowbar.

## Replacement: wheel bearing – FIAT Linea (323\_, 110\_). AUTODOC recommends:

- Tie the caliper to the suspension or to the body with a wire without disconnecting from the brake hose to prevent depressurization of the brake system.
- Make sure that the brake caliper is not hanging on the brake hose.
- Don't press the brake pedal after the brake caliper has been removed. As a result, the piston can fall out from the brake cylinder, and brake fluid leakage and depressurization of the system may occur.