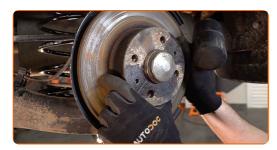

Remove the caliper bracket.

CLUB.AUTODOC.CO.UK 6-14

Clean the brake disc fasteners. Use a wire brush. Use WD-40 spray.

Unscrew the brake disc fastening. Use a drive socket #12. Use a ratchet wrench.

Remove the brake disc. Use a rubber mallet.

Remove the hub bearing protection cap. Use a crowbar. Use a hammer.

Replacement: wheel bearing – FIAT Linea (323\_, 110\_). Tip from AUTODOC experts:

• Some cars are not equipped with wheel hub caps.

CLUB.AUTODOC.CO.UK 7-14