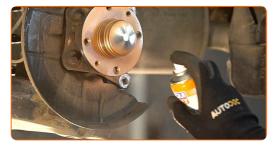

Unscrew the wheel hub axle nut. Use a drive socket #32. Use a tap wrench.

Remove the hub and the bearing together, since they are a sealed unit.

Clean the hub bearing mounting seat. Use all-purpose cleaning spray.

### Replacement: wheel bearing – FIAT Linea (323\_, 110\_). Tip:

- The wheel bearing unit must not tilt on the axle pin.
- Install the hub bearing protection cap. Use a rubber mallet.

Treat the hub where it contacts the brake disk. Use copper grease.