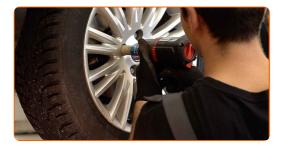

CLUB.AUTODOC.CO.UK 4-14

7

Unscrew the brake caliper fastening. Use a drive socket #13. Use a ratchet wrench.

Remove the brake caliper. Use a crowbar.

## Replacement: wheel bearing – FIAT Linea (323\_, 110\_). AUTODOC recommends:

- Tie the caliper to the suspension or to the body with a wire without disconnecting from the brake hose to prevent depressurization of the brake system.
- Make sure that the brake caliper is not hanging on the brake hose.
- Don't press the brake pedal after the brake caliper has been removed. As a result, the piston can fall out from the brake cylinder, and brake fluid leakage and depressurization of the system may occur.