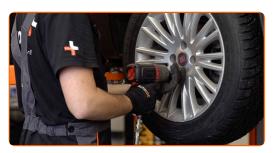

# REPLACEMENT: WHEEL BEARING – FIAT LINEA (323\_, 110\_). USE THE FOLLOWING PROCEDURE:

1

Secure the wheels with chocks.

2

Loosen the wheel mounting bolts. Use wheel impact socket #17.

3

Raise the rear of the car and secure on supports.

CLUB.AUTODOC.CO.UK 3-14

4 Unscrew the wheel bolts.

### AUTODOC recommends:

- Warning! To avoid injury, hold the wheel while unscrewing the fastening bolts. FIAT Linea (323\_, 110\_)
- 5 Remove the wheel.

6

Clean the brake caliper fasteners. Use a wire brush. Use WD-40 spray.