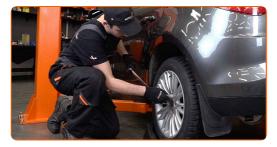

CLUB.AUTODOC.CO.UK 3-14

4 Unscrew the wheel bolts.

### AUTODOC recommends:

- Warning! To avoid injury, hold the wheel while unscrewing the fastening bolts. FIAT Linea (323\_, 110\_)
- 5 Remove the wheel.

6

Clean the brake caliper fasteners. Use a wire brush. Use WD-40 spray.