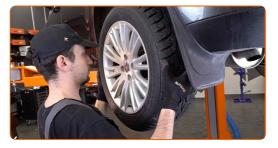

# REPLACEMENT: WHEEL BEARING – FIAT LINEA (323\_, 110\_). USE THE FOLLOWING PROCEDURE:

1

Secure the wheels with chocks.

2

Loosen the wheel mounting bolts. Use wheel impact socket #17.

3

Raise the rear of the car and secure on supports.

CLUB.AUTODOC.CO.UK 3-14

4 Unscrew the wheel bolts.