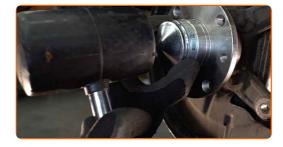

Unscrew the wheel hub axle nut. Use a drive socket #32. Use a tap wrench.

Remove the hub and the bearing together, since they are a sealed unit.

Clean the hub bearing mounting seat. Use all-purpose cleaning spray.

20 Install the new wheel hub with a bearing.

CLUB.AUTODOC.CO.UK 8-14

21

Tighten the hub. Use a drive socket #32. Use a torque wrench. Tighten it to 224 Nm torque.