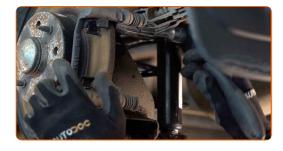

Remove the caliper bracket.

CLUB.AUTODOC.CO.UK 6-14

Clean the brake disc fasteners. Use a wire brush. Use WD-40 spray.

Unscrew the brake disc fastening. Use a drive socket #12. Use a ratchet wrench.

Remove the brake disc. Use a rubber mallet.

Remove the hub bearing protection cap. Use a crowbar. Use a hammer.

Replacement: wheel bearing – FIAT Linea (323\_, 110\_). Tip from AUTODOC experts:

• Some cars are not equipped with wheel hub caps.

CLUB.AUTODOC.CO.UK 7-14