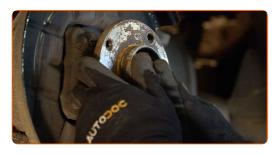

Remove the hub bearing protection cap. Use a crowbar. Use a hammer.

Replacement: wheel bearing – FIAT Linea (323\_, 110\_). Tip from AUTODOC experts:

• Some cars are not equipped with wheel hub caps.

CLUB.AUTODOC.CO.UK 7-14

Unscrew the wheel hub axle nut. Use a drive socket #32. Use a tap wrench.

Remove the hub and the bearing together, since they are a sealed unit.

Clean the hub bearing mounting seat. Use all-purpose cleaning spray.