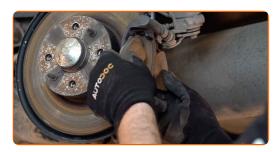

CLUB.AUTODOC.CO.UK 4-14

7

Unscrew the brake caliper fastening. Use a drive socket #13. Use a ratchet wrench.

Remove the brake caliper. Use a crowbar.

## Replacement: wheel bearing – FIAT Linea (323\_, 110\_). AUTODOC recommends:

- Tie the caliper to the suspension or to the body with a wire without disconnecting from the brake hose to prevent depressurization of the brake system.
- Make sure that the brake caliper is not hanging on the brake hose.
- Don't press the brake pedal after the brake caliper has been removed. As a result, the piston can fall out from the brake cylinder, and brake fluid leakage and depressurization of the system may occur.