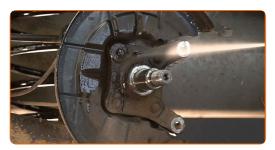

Unscrew the wheel hub axle nut. Use a drive socket #32. Use a tap wrench.

Remove the hub and the bearing together, since they are a sealed unit.

Clean the hub bearing mounting seat. Use all-purpose cleaning spray.

20 Install the new wheel hub with a bearing.

CLUB.AUTODOC.CO.UK 8-14

21

Tighten the hub. Use a drive socket #32. Use a torque wrench. Tighten it to 224 Nm torque.