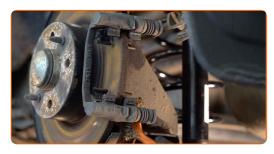

CLUB.AUTODOC.CO.UK 5-14

9 Remove the brake pads.

Clean the brake caliper bracket fasteners. Use a wire brush. Use WD-40 spray.

Unscrew the caliper bracket fastening. Use a drive socket #17. Use a tap wrench.

Remove the caliper bracket.

CLUB.AUTODOC.CO.UK 6-14

Clean the brake disc fasteners. Use a wire brush. Use WD-40 spray.

Unscrew the brake disc fastening. Use a drive socket #12. Use a ratchet wrench.

Remove the brake disc. Use a rubber mallet.