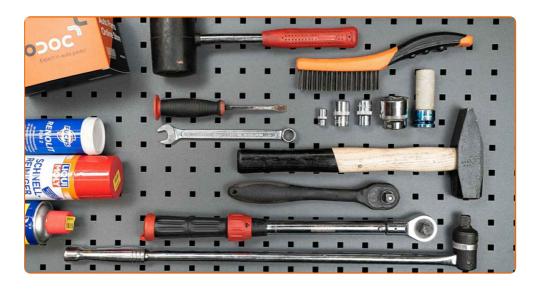

## REPLACEMENT: WHEEL BEARING – FIAT LINEA (323\_, 110\_). LIST OF THE TOOLS YOU'LL NEED:

- Wire brush
- WD-40 spray
- Brake cleaner
- All-purpose cleaning spray
- Copper grease
- Drive socket # 12
- Drive socket # 13
- Drive socket # 17
- Drive socket # 32

- Wheel impact socket #17
- Ratchet wrench
- Torque wrench
- Tap wrench
- Hammer
- Rubber mallet
- Crow bar
- Wheel chock

**Buy tools** 

CLUB.AUTODOC.CO.UK 2-14