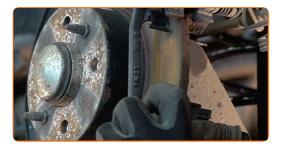

Remove the hub bearing protection cap. Use a crowbar. Use a hammer.

Replacement: wheel bearing – FIAT Linea (323\_, 110\_). Tip from AUTODOC experts:

• Some cars are not equipped with wheel hub caps.

CLUB.AUTODOC.CO.UK 7-14

Unscrew the wheel hub axle nut. Use a drive socket #32. Use a tap wrench.

Remove the hub and the bearing together, since they are a sealed unit.

Clean the hub bearing mounting seat. Use all-purpose cleaning spray.