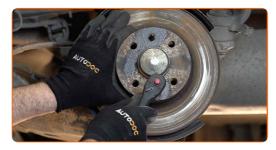

Remove the caliper bracket.

CLUB.AUTODOC.CO.UK 6-14

Clean the brake disc fasteners. Use a wire brush. Use WD-40 spray.

Unscrew the brake disc fastening. Use a drive socket #12. Use a ratchet wrench.

Remove the brake disc. Use a rubber mallet.