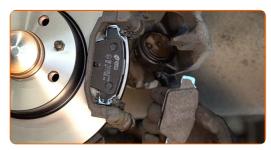

CLUB.AUTODOC.CO.UK 5-14

9 Remove the brake pads.

Clean the brake caliper bracket fasteners. Use a wire brush. Use WD-40 spray.

Unscrew the caliper bracket fastening. Use a drive socket #17. Use a tap wrench.

Remove the caliper bracket.

CLUB.AUTODOC.CO.UK 6-14

Clean the brake disc fasteners. Use a wire brush. Use WD-40 spray.

Unscrew the brake disc fastening. Use a drive socket #12. Use a ratchet wrench.

Remove the brake disc. Use a rubber mallet.