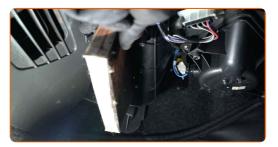

## + AUTODOC CLUB

3

Remove the cabin filter housing cover.

Remove the cabin filter.

## Replacement: pollen filter – FIAT Idea (350\_). Tip from AUTODOC experts:

• Do not attempt to clean and reuse the filter - it will affect the quality of air cleaning inside the car.

Install the cabin filter to its mounting seat.