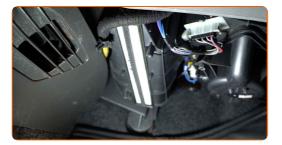

## Replacement: pollen filter – FIAT Idea (350\_). Tip from AUTODOC experts:

• Do not attempt to clean and reuse the filter - it will affect the quality of air cleaning inside the car.

Install the cabin filter to its mounting seat.

#### AUTODOC recommends:

- Replacement: pollen filter FIAT Idea (350\_). Be sure to position the filtering element correctly. Avoid misalignment.
- Follow the air flow direction arrow on the filter.
- Attention! Use quality filters FIAT Idea (350\_).