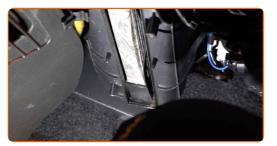

## REPLACEMENT: POLLEN FILTER – FIAT IDEA (350\_). RECOMMENDED SEQUENCE OF STEPS:

Move the passenger seat fully backwards.

Unscrew the fasteners of the cabin filter housing cover. Use a drive socket #6. Use a ratchet wrench.

## + AUTODOC CLUB

3

Remove the cabin filter housing cover.

Remove the cabin filter.