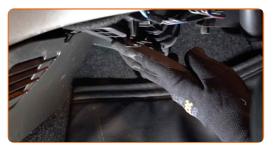

## REPLACEMENT: POLLEN FILTER – FIAT IDEA (350\_). RECOMMENDED SEQUENCE OF STEPS:

Move the passenger seat fully backwards.

Unscrew the fasteners of the cabin filter housing cover. Use a drive socket #6. Use a ratchet wrench.

## + AUTODOC CLUB

3

Remove the cabin filter housing cover.

Remove the cabin filter.