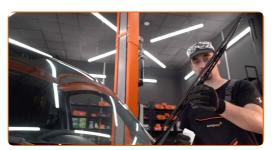

# REPLACEMENT: WINDSHIELD WIPERS – FIAT DUCATO II VAN (244). RECOMMENDED SEQUENCE OF STEPS:

Prepare the new windscreen wipers.

Pull the wiper arm away from the glass surface until it stops.

CLUB.AUTODOC.CO.UK 2-5

3

Press the clip. Remove the blade from the wiper arm.