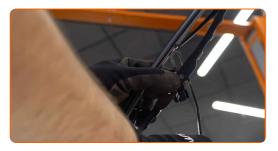

3

Press the clip. Remove the blade from the wiper arm.

### Replacement: windshield wipers – FIAT Ducato II Van (244). Tip from AUTODOC experts:

 When replacing the wiper blade, take caution to prevent the spring-loaded wiper arm from hitting the glass.

4

Install the new wiper blade and carefully press the wiper arm down to the glass.