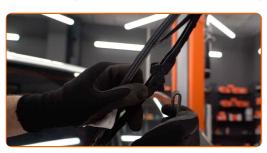

### Replacement: windshield wipers – FIAT Ducato II Van (244). Tip from AUTODOC experts:

 When replacing the wiper blade, take caution to prevent the spring-loaded wiper arm from hitting the glass.

4

Install the new wiper blade and carefully press the wiper arm down to the glass.

### Replacement: windshield wipers – FIAT Ducato II Van (244). Tip from AUTODOC:

- Don't touch the wiper blade at the working rubber edge to prevent damage to the graphite coating.
- Ensure that the blade rubber strip fits tightly to the glass along the entire length.