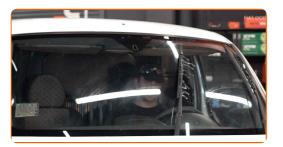

## **REPLACEMENT: WINDSHIELD WIPERS – FIAT DUCATO II PLATFORM/CHASSIS (230). RECOMMENDED SEQUENCE OF STEPS:**

Prepare the new windscreen wipers.

Pull the wiper arm away from the glass surface until it stops.

3

Press the clip. Remove the blade from the wiper arm.