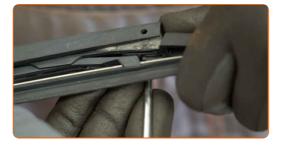

# REPLACEMENT: WINDSHIELD WIPERS – FIAT DOBLO PLATFORM/CHASSIS (263). USE THE FOLLOWING PROCEDURE:

1

3

Prepare the new windscreen wipers.

Pull the wiper arm away from the glass surface until it stops.

Press the clip. Use a flat screwdriver.

CLUB.AUTODOC.CO.UK 3-6

4

Remove the blade from the wiper arm.