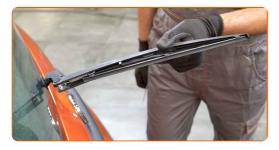

# REPLACEMENT: WINDSHIELD WIPERS – FIAT DOBLO PLATFORM/CHASSIS (263). USE THE FOLLOWING PROCEDURE:

1

3

Prepare the new windscreen wipers.

Pull the wiper arm away from the glass surface until it stops.

Press the clip. Use a flat screwdriver.