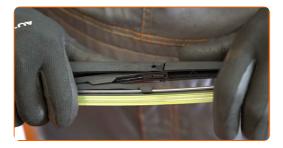

# REPLACEMENT: WINDSHIELD WIPERS – FIAT DOBLO PLATFORM/CHASSIS (263). USE THE FOLLOWING PROCEDURE:

1

3

Prepare the new windscreen wipers.

Pull the wiper arm away from the glass surface until it stops.

Press the clip. Use a flat screwdriver.

CLUB.AUTODOC.CO.UK 3-6

4

Remove the blade from the wiper arm.