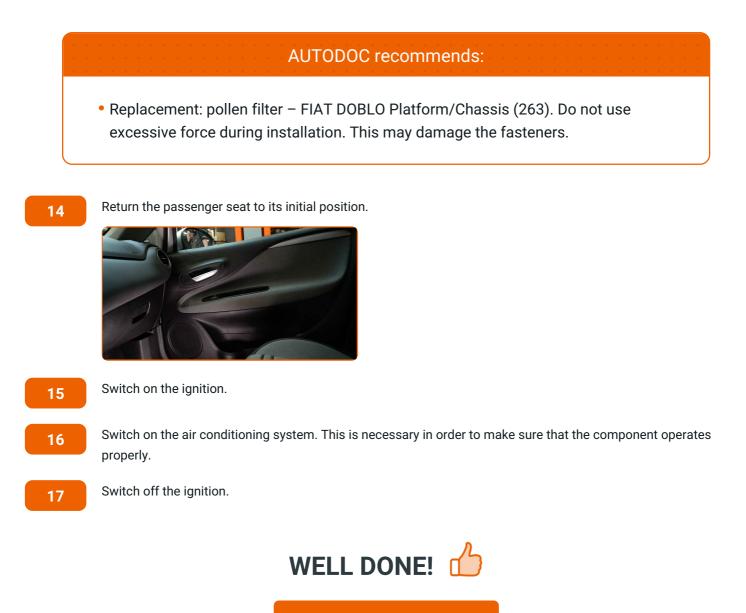

not attempt to clean and reuse the filter - it will affect the quality of air cleaning inside the car.



Install the cabin filter to its mounting seat.



# Replacement: pollen filter – FIAT DOBLO Platform/Chassis (263). AUTODOC experts recommend:

- Check out the correct location of the filter element. Do not skew.
- Follow the air flow direction arrow on the filter.
- FIAT DOBLO Platform/Chassis (263) It's important to only use high-quality filters.

# + AUTODOC CLUB



9

Reinstall the cabin filter housing cover.



10

Screw in the fasteners of the cabin filter housing cover. Use Torx T25.



11

Install the glove box bottom cover.



12

Install the clips of the bottom trim panel.



13

Install the side plastic panel. Position the part using the guides and lock the fasteners.







**VIEW MORE TUTORIALS** 



## AUTODOC – TOP QUALITY AND AFFORDABLE CAR PARTS ONLINE



### A GREAT SELECTION OF SPARE PARTS FOR YOUR CAR

#### **POLLEN FILTER: A WIDE SELECTION**

## **i DISCLAIMER**:

The document contains only general recommendations that may be useful for you when you perform repair or replacement work. AUTODOC shall not be liable for any loss, injury, damage of property occurring in the repair or replacement process due to incorrect use or misinterpretation of the provided information.

AUTODOC shall not be liable for any possible mistakes and uncertainties in this guide. The information provided is for information purposes only and cannot replace advice from specialists.

AUTODOC shall not be liable for incorrect or hazardous usage of equipment, tools and car parts