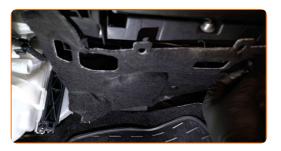

5

Unscrew the fasteners of the cabin filter housing cover. Use Torx T25.

6

Remove the cabin filter housing cover.

#### AUTODOC recommends:

 Replacement: pollen filter – FIAT DOBLO Platform/Chassis (263). Do not use excessive force when removing the part as this may damage it.

Remove the cabin filter.