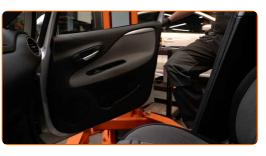

# CARRY OUT REPLACEMENT IN THE FOLLOWING ORDER:

Move the passenger seat fully backwards.

Remove the side plastic cover.

3

Remove the clips of the bottom trim panel. Use a plastic trim tool.

4

Remove the bottom cover of the glove box.