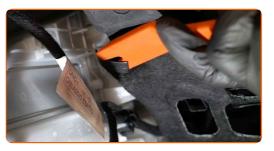

#### AUTODOC recommends:

 Replacement: pollen filter – FIAT DOBLO Platform/Chassis (263). Do not use excessive force when removing the part as this may damage it.

Remove the cabin filter.

# Replacement: pollen filter – FIAT DOBLO Platform/Chassis (263). AUTODOC experts recommend:

 Do not attempt to clean and reuse the filter - it will affect the quality of air cleaning inside the car.

Install the cabin filter to its mounting seat.