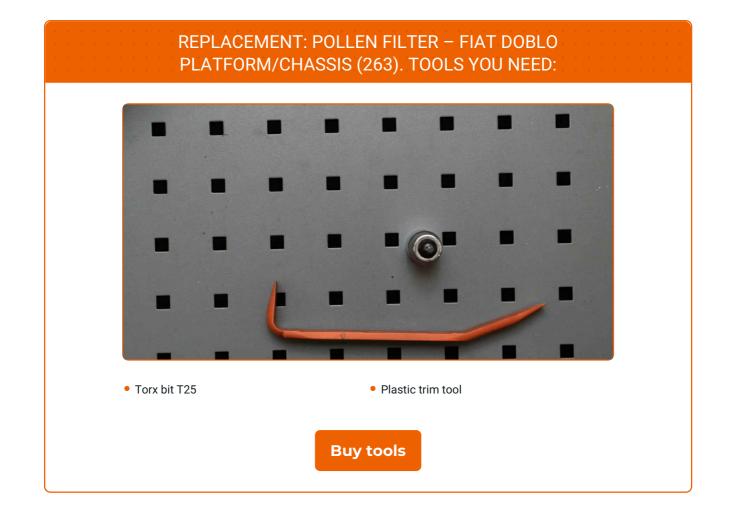

# - AUTODOC CLUB

How to change pollen filter on **FIAT DOBLO Platform/Chassis (263)** – replacement guide

### (i) Important!

This replacement procedure can be used for: FIAT DOBLO Platform/Chassis (263) 1.3 D Multijet, FIAT DOBLO Platform/Chassis (263) 1.6 D Multijet, FIAT DOBLO Platform/Chassis (263) 2.0 D Multijet, FIAT DOBLO Platform/Chassis (263) 1.4, FIAT DOBLO Platform/Chassis (263) 1.4 Natural Power