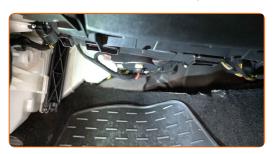

5

Unscrew the fasteners of the cabin filter housing cover. Use Torx T25.

6

Remove the cabin filter housing cover.

#### AUTODOC recommends:

 Replacement: pollen filter – FIAT DOBLO Platform/Chassis (263). Do not use excessive force when removing the part as this may damage it.

Remove the cabin filter.