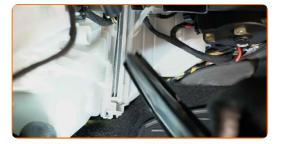

5

Unscrew the fasteners of the cabin filter housing cover. Use Torx T25.

6

Remove the cabin filter housing cover.