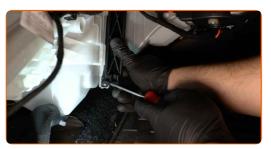

# CARRY OUT REPLACEMENT IN THE FOLLOWING ORDER:

Move the passenger seat fully backwards.

Remove the side plastic cover.

3

Remove the clips of the bottom trim panel. Use a plastic trim tool.

4

Remove the bottom cover of the glove box.

5

Unscrew the fasteners of the cabin filter housing cover. Use Torx T25.

6

Remove the cabin filter housing cover.