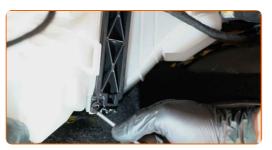

# Replacement: pollen filter – FIAT DOBLO Platform/Chassis (263). AUTODOC experts recommend:

 Do not attempt to clean and reuse the filter - it will affect the quality of air cleaning inside the car.

Install the cabin filter to its mounting seat.

# Replacement: pollen filter – FIAT DOBLO Platform/Chassis (263). AUTODOC experts recommend:

- Check out the correct location of the filter element. Do not skew.
- Follow the air flow direction arrow on the filter.
- FIAT DOBLO Platform/Chassis (263) It's important to only use high-quality filters.