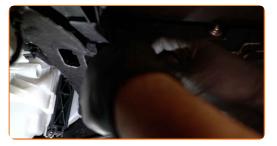

#### AUTODOC recommends:

 Replacement: pollen filter – FIAT DOBLO Platform/Chassis (263). Do not use excessive force when removing the part as this may damage it.

Remove the cabin filter.

# Replacement: pollen filter – FIAT DOBLO Platform/Chassis (263). AUTODOC experts recommend:

 Do not attempt to clean and reuse the filter - it will affect the quality of air cleaning inside the car.

Install the cabin filter to its mounting seat.