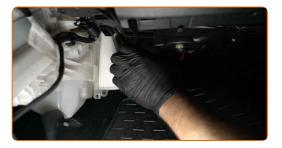

# Replacement: pollen filter – FIAT DOBLO Platform/Chassis (263). AUTODOC experts recommend:

 Do not attempt to clean and reuse the filter - it will affect the quality of air cleaning inside the car.

Install the cabin filter to its mounting seat.