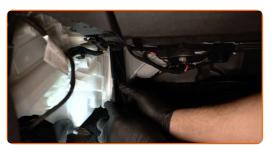

# Replacement: pollen filter – FIAT DOBLO Platform/Chassis (263). AUTODOC experts recommend:

- Check out the correct location of the filter element. Do not skew.
- Follow the air flow direction arrow on the filter.
- FIAT DOBLO Platform/Chassis (263) It's important to only use high-quality filters.