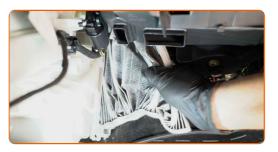

#### AUTODOC recommends:

 Replacement: pollen filter – FIAT DOBLO Platform/Chassis (263). Do not use excessive force when removing the part as this may damage it.

Remove the cabin filter.