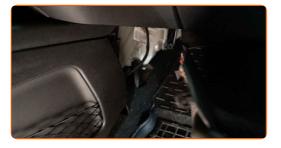

# CARRY OUT REPLACEMENT IN THE FOLLOWING ORDER:

Move the passenger seat fully backwards.

Remove the side plastic cover.

3

Remove the clips of the bottom trim panel. Use a plastic trim tool.

4

Remove the bottom cover of the glove box.

5

Unscrew the fasteners of the cabin filter housing cover. Use Torx T25.

6

Remove the cabin filter housing cover.