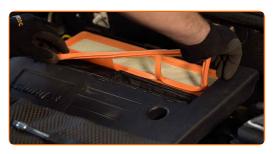

Take off the filter lid.

CLUB.AUTODOC.CO.UK 3-6

Remove the filter element from the filter housing.

6 Clean the air filter cover and housing.