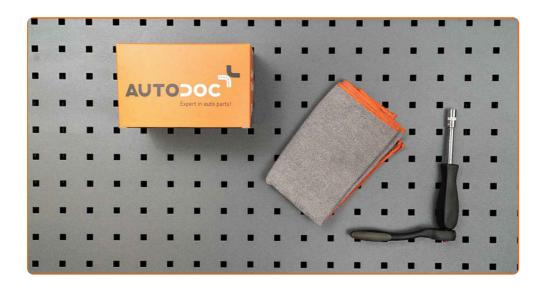

## REPLACEMENT: AIR FILTER – FIAT DOBLO II BOX BODY / ESTATE (263). LIST OF THE TOOLS YOU'LL NEED:

- Drive socket # 8
- Ratchet wrench

- Microfibre towel
- Fender cover

**Buy tools** 

CLUB.AUTODOC.CO.UK 2-6