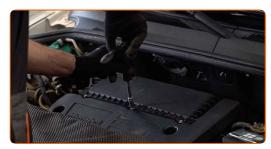

# REPLACEMENT: AIR FILTER – FIAT DOBLO II BOX BODY / ESTATE (263). RECOMMENDED SEQUENCE OF STEPS:

- Open the bonnet.
- Use a fender protection cover to prevent damaging paintwork and plastic parts of the car.
- Undo the fastening screws of the air filter cover. Use a drive socket #8. Use a ratchet wrench.