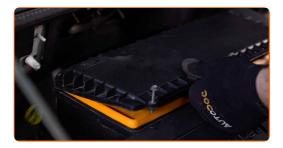

## Replacement: air filter – FIAT Doblo II Box Body / Estate (263). AUTODOC experts recommend:

- Check out the correct location of the filter element. Do not skew.
- FIAT Doblo II Box Body / Estate (263) It's important to only use high-quality filters.
- During installation, make sure to prevent dust and dirt from getting into the air filter housing.
- Reinstall the air filter cover. Fasten it.

Screw in the fastening screws of the air filter cover. Use a drive socket #8. Use a ratchet wrench.

- 10 Remove the fender protection cover.
- Close the hood.

**VIEW MORE TUTORIALS** 

CLUB.AUTODOC.CO.UK 5-6