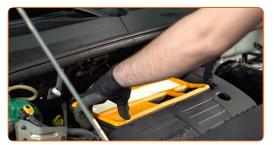

#### Replacement: air filter - FIAT Doblo II Box Body / Estate (263). Tip:

- Before cleaning the air filter cover and housing, cover the air duct parts, mass airflow sensor (if available), throttle valve with a clean cloth.
- Insert a new filter element into the filter housing. Make sure that the filter edge fits tight to the housing.

## Replacement: air filter – FIAT Doblo II Box Body / Estate (263). AUTODOC experts recommend:

- Check out the correct location of the filter element. Do not skew.
- FIAT Doblo II Box Body / Estate (263) It's important to only use high-quality filters.
- During installation, make sure to prevent dust and dirt from getting into the air filter housing.
- Reinstall the air filter cover. Fasten it.