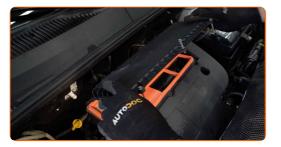

Take off the filter lid.

CLUB.AUTODOC.CO.UK 3-6

Remove the filter element from the filter housing.

6 Clean the air filter cover and housing.