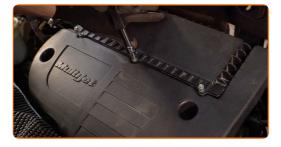

# REPLACEMENT: AIR FILTER – FIAT DOBLO II BOX BODY / ESTATE (263). RECOMMENDED SEQUENCE OF STEPS:

- Open the bonnet.
- Use a fender protection cover to prevent damaging paintwork and plastic parts of the car.
- Undo the fastening screws of the air filter cover. Use a drive socket #8. Use a ratchet wrench.

Take off the filter lid.

CLUB.AUTODOC.CO.UK 3-6

Remove the filter element from the filter housing.

6 Clean the air filter cover and housing.