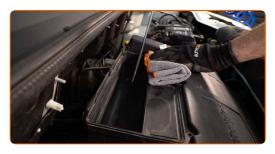

# REPLACEMENT: AIR FILTER – FIAT DOBLO II BOX BODY / ESTATE (263). RECOMMENDED SEQUENCE OF STEPS:

- Open the bonnet.
- Use a fender protection cover to prevent damaging paintwork and plastic parts of the car.
- Undo the fastening screws of the air filter cover. Use a drive socket #8. Use a ratchet wrench.