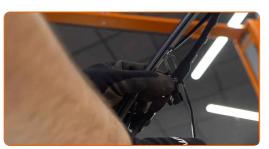

3

Press the clip. Remove the blade from the wiper arm.

Replacement: windshield wipers – FIAT Doblo I Estate (119, 223). Tip from AUTODOC experts:

 When replacing the wiper blade, take caution to prevent the spring-loaded wiper arm from hitting the glass.

4

Install the new wiper blade and carefully press the wiper arm down to the glass.

Replacement: windshield wipers – FIAT Doblo I Estate (119, 223). Tip from AUTODOC:

- Don't touch the wiper blade at the working rubber edge to prevent damage to the graphite coating.
- Ensure that the blade rubber strip fits tightly to the glass along the entire length.