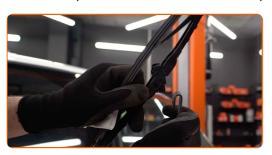

# REPLACEMENT: WINDSHIELD WIPERS – FIAT DOBLO I ESTATE (119, 223). RECOMMENDED SEQUENCE OF STEPS:

1

Prepare the new windscreen wipers.

2

Pull the wiper arm away from the glass surface until it stops.

CLUB.AUTODOC.CO.UK 2-5

3

Press the clip. Remove the blade from the wiper arm.

Replacement: windshield wipers – FIAT Doblo I Estate (119, 223). Tip from AUTODOC experts:

 When replacing the wiper blade, take caution to prevent the spring-loaded wiper arm from hitting the glass.