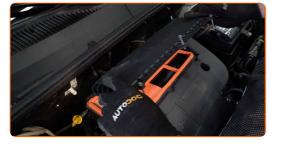

Take off the filter lid.

CLUB.AUTODOC.CO.UK 3-6

Remove the filter element from the filter housing.

6 Clean the air filter cover and housing.

### Replacement: air filter - FIAT Doblo I Estate (119, 223). Tip:

- Before cleaning the air filter cover and housing, cover the air duct parts, mass airflow sensor (if available), throttle valve with a clean cloth.
- Insert a new filter element into the filter housing. Make sure that the filter edge fits tight to the housing.