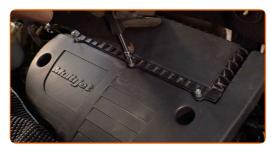

# REPLACEMENT: AIR FILTER – FIAT DOBLO I ESTATE (119, 223). RECOMMENDED SEQUENCE OF STEPS:

- Open the bonnet.
  - Use a fender protection cover to prevent damaging paintwork and plastic parts of the car.
- Undo the fastening screws of the air filter cover. Use a drive socket #8. Use a ratchet wrench.

Take off the filter lid.

CLUB.AUTODOC.CO.UK 3-6

Remove the filter element from the filter housing.

6 Clean the air filter cover and housing.