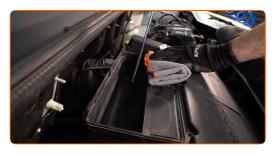

Take off the filter lid.

CLUB.AUTODOC.CO.UK 3-6

Remove the filter element from the filter housing.

6 Clean the air filter cover and housing.