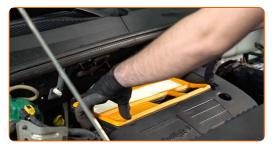

### Replacement: air filter - FIAT Doblo I Estate (119, 223). Tip:

- Before cleaning the air filter cover and housing, cover the air duct parts, mass airflow sensor (if available), throttle valve with a clean cloth.
- Insert a new filter element into the filter housing. Make sure that the filter edge fits tight to the housing.