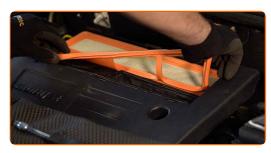

# REPLACEMENT: AIR FILTER – FIAT DOBLO I ESTATE (119, 223). RECOMMENDED SEQUENCE OF STEPS:

- Open the bonnet.
  - Use a fender protection cover to prevent damaging paintwork and plastic parts of the car.
- Undo the fastening screws of the air filter cover. Use a drive socket #8. Use a ratchet wrench.

Take off the filter lid.

CLUB.AUTODOC.CO.UK 3-6

Remove the filter element from the filter housing.

6 Clean the air filter cover and housing.