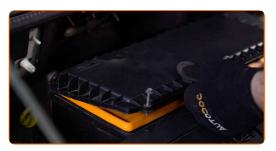

## Replacement: air filter – FIAT Doblo I Estate (119, 223). AUTODOC experts recommend:

- Check out the correct location of the filter element. Do not skew.
- FIAT Doblo I Estate (119, 223) It's important to only use high-quality filters.
- During installation, make sure to prevent dust and dirt from getting into the air filter housing.

Reinstall the air filter cover. Fasten it.

Screw in the fastening screws of the air filter cover. Use a drive socket #8. Use a ratchet wrench.

- Remove the fender protection cover.
- Close the hood.

**VIEW MORE TUTORIALS** 