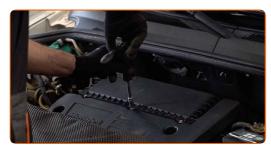

# REPLACEMENT: AIR FILTER – FIAT DOBLO I ESTATE (119, 223). RECOMMENDED SEQUENCE OF STEPS:

- Open the bonnet.
  - Use a fender protection cover to prevent damaging paintwork and plastic parts of the car.
- Undo the fastening screws of the air filter cover. Use a drive socket #8. Use a ratchet wrench.