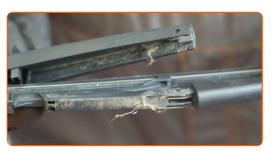

# REPLACEMENT: WINDSHIELD WIPERS – FIAT DOBLO ESTATE (263\_). USE THE FOLLOWING PROCEDURE:

1

3

Prepare the new windscreen wipers.

Pull the wiper arm away from the glass surface until it stops.

Press the clip. Use a flat screwdriver.

CLUB.AUTODOC.CO.UK 3-6

Remove the blade from the wiper arm.