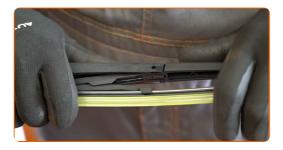

## Replacement: windshield wipers – FIAT Doblo Estate (263\_). AUTODOC recommends:

 When replacing the wiper blade, take caution to prevent the spring-loaded wiper arm from hitting the glass.

5

Install the new wiper blade and carefully press the wiper arm down to the glass.

## Replacement: windshield wipers – FIAT Doblo Estate (263\_). Tip from AUTODOC:

- Don't touch the wiper blade at the working rubber edge to prevent damage to the graphite coating.
- Ensure that the blade rubber strip fits tightly to the glass along the entire length.