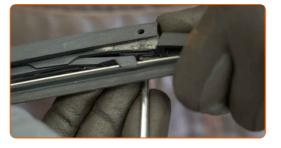

## Replacement: windshield wipers – FIAT Doblo Estate (263\_). AUTODOC recommends:

 When replacing the wiper blade, take caution to prevent the spring-loaded wiper arm from hitting the glass.

5

Install the new wiper blade and carefully press the wiper arm down to the glass.