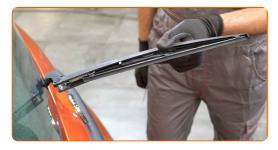

# REPLACEMENT: WINDSHIELD WIPERS – FIAT DOBLO ESTATE (263\_). USE THE FOLLOWING PROCEDURE:

1

3

Prepare the new windscreen wipers.

Pull the wiper arm away from the glass surface until it stops.

Press the clip. Use a flat screwdriver.

CLUB.AUTODOC.CO.UK 3-6

Remove the blade from the wiper arm.