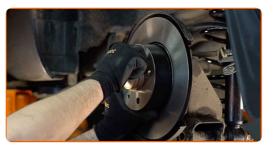

Clean the brake disc fasteners. Use a wire brush. Use WD-40 spray.

14

Unscrew the brake disc fastening. Use a drive socket #12. Use a ratchet wrench.

15

Remove the brake disc. Use a rubber mallet.

16

Remove the hub bearing protection cap. Use a crowbar. Use a hammer.

Replacement: wheel bearing – FIAT Doblo Cargo (223\_). Tip from AUTODOC experts:

• Some cars are not equipped with wheel hub caps.

Unscrew the wheel hub axle nut. Use a drive socket #32. Use a tap wrench.