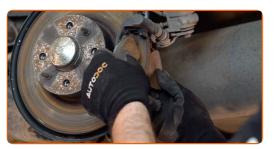

Clean the brake disc fasteners. Use a wire brush. Use WD-40 spray.

14

Unscrew the brake disc fastening. Use a drive socket #12. Use a ratchet wrench.

15

Remove the brake disc. Use a rubber mallet.

16

Remove the hub bearing protection cap. Use a crowbar. Use a hammer.

Replacement: wheel bearing – FIAT Doblo Cargo (223\_). Tip from AUTODOC experts:

• Some cars are not equipped with wheel hub caps.

Unscrew the wheel hub axle nut. Use a drive socket #32. Use a tap wrench.