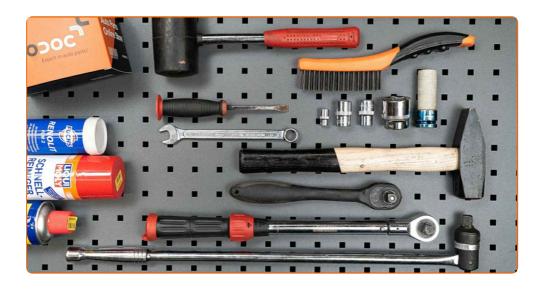

# REPLACEMENT: WHEEL BEARING – FIAT DOBLO CARGO (223\_). LIST OF THE TOOLS YOU'LL NEED:

- Wire brush
- WD-40 spray
- Brake cleaner
- All-purpose cleaning spray
- Copper grease
- Drive socket # 12
- Drive socket # 13
- Drive socket # 17
- Drive socket # 32

- Wheel impact socket #17
- Ratchet wrench
- Torque wrench
- Tap wrench
- Hammer
- Rubber mallet
- Crow bar
- Wheel chock

**Buy tools** 