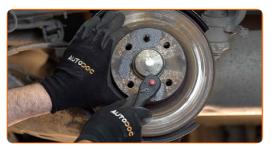

18

Remove the hub and the bearing together, since they are a sealed unit.

19

Clean the hub bearing mounting seat. Use all-purpose cleaning spray.

20

Install the new wheel hub with a bearing.

Tighten the hub. Use a drive socket #32. Use a torque wrench. Tighten it to 224 Nm torque.

## Replacement: wheel bearing - FIAT Doblo Cargo (223\_). Tip:

• The wheel bearing unit must not tilt on the axle pin.

Install the hub bearing protection cap. Use a rubber mallet.

23

Treat the hub where it contacts the brake disk. Use copper grease.