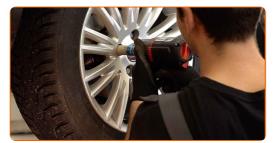

#### AUTODOC recommends:

 Important! Hold the wheel while screwing in the fastening bolts. FIAT Doblo Cargo (223\_)

35

Screw in the wheel bolts. Use wheel impact socket #17.

Lower the car and working in a cross order, tighten the wheel bolts. Use a torque wrench. Tighten it to 120 Nm torque.