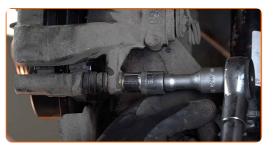

Replacement: wheel bearing – FIAT Doblo Cargo (223\_). Tip from AUTODOC experts:

• Some cars are not equipped with wheel hub caps.

Unscrew the wheel hub axle nut. Use a drive socket #32. Use a tap wrench.

18

Remove the hub and the bearing together, since they are a sealed unit.

19

Clean the hub bearing mounting seat. Use all-purpose cleaning spray.

20

Install the new wheel hub with a bearing.

Tighten the hub. Use a drive socket #32. Use a torque wrench. Tighten it to 224 Nm torque.