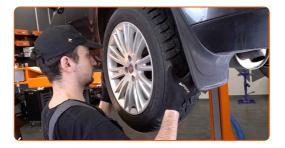

# REPLACEMENT: WHEEL BEARING – FIAT DOBLO CARGO (223\_). USE THE FOLLOWING PROCEDURE:

Secure the wheels with chocks.

2

Loosen the wheel mounting bolts. Use wheel impact socket #17.

3

Raise the rear of the car and secure on supports.

Unscrew the wheel bolts.

#### AUTODOC recommends:

• Warning! To avoid injury, hold the wheel while unscrewing the fastening bolts. FIAT Doblo Cargo (223\_)

Remove the wheel.

6

Clean the brake caliper fasteners. Use a wire brush. Use WD-40 spray.