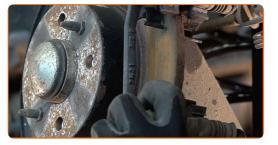

Clean the brake disc fasteners. Use a wire brush. Use WD-40 spray.

14

Unscrew the brake disc fastening. Use a drive socket #12. Use a ratchet wrench.

15

Remove the brake disc. Use a rubber mallet.

16

Remove the hub bearing protection cap. Use a crowbar. Use a hammer.

Replacement: wheel bearing – FIAT Doblo Cargo (223\_). Tip from AUTODOC experts:

• Some cars are not equipped with wheel hub caps.

Unscrew the wheel hub axle nut. Use a drive socket #32. Use a tap wrench.