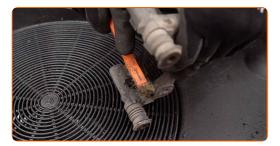

Unscrew the brake caliper fastening. Use a drive socket #13. Use a ratchet wrench.

8

Remove the brake caliper. Use a crowbar.

# Replacement: wheel bearing – FIAT Doblo Cargo (223\_). AUTODOC recommends:

- Tie the caliper to the suspension or to the body with a wire without disconnecting from the brake hose to prevent depressurization of the brake system.
- Make sure that the brake caliper is not hanging on the brake hose.
- Don't press the brake pedal after the brake caliper has been removed. As a result, the piston can fall out from the brake cylinder, and brake fluid leakage and depressurization of the system may occur.