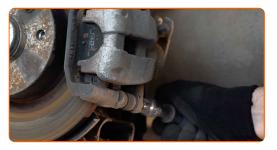

Unscrew the brake caliper fastening. Use a drive socket #13. Use a ratchet wrench.

8

Remove the brake caliper. Use a crowbar.

# Replacement: wheel bearing – FIAT Doblo Cargo (223\_). AUTODOC recommends:

- Tie the caliper to the suspension or to the body with a wire without disconnecting from the brake hose to prevent depressurization of the brake system.
- Make sure that the brake caliper is not hanging on the brake hose.
- Don't press the brake pedal after the brake caliper has been removed. As a result, the piston can fall out from the brake cylinder, and brake fluid leakage and depressurization of the system may occur.