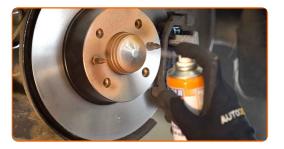

## Replacement: wheel bearing - FIAT Doblo Cargo (223\_). Tip:

• The wheel bearing unit must not tilt on the axle pin.

Install the hub bearing protection cap. Use a rubber mallet.

23

Treat the hub where it contacts the brake disk. Use copper grease.