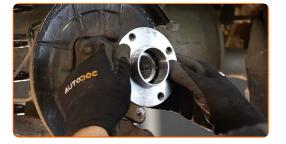

Clean the brake disc fasteners. Use a wire brush. Use WD-40 spray.

14

Unscrew the brake disc fastening. Use a drive socket #12. Use a ratchet wrench.

15

Remove the brake disc. Use a rubber mallet.

16

Remove the hub bearing protection cap. Use a crowbar. Use a hammer.

Replacement: wheel bearing – FIAT Doblo Cargo (223\_). Tip from AUTODOC experts:

• Some cars are not equipped with wheel hub caps.

Unscrew the wheel hub axle nut. Use a drive socket #32. Use a tap wrench.