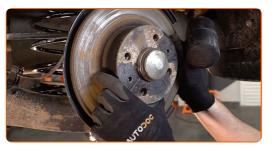

## Replacement: wheel bearing - FIAT Doblo Cargo (223\_). Tip:

• The wheel bearing unit must not tilt on the axle pin.

Install the hub bearing protection cap. Use a rubber mallet.

23

Treat the hub where it contacts the brake disk. Use copper grease.

Install the brake disc.

25

Tighten the brake disc fastening. Use a drive socket #12. Use a torque wrench. Tighten it to 10 Nm torque.

26

Clean the brake caliper bracket from dirt and dust. Use a wire brush. Use a brake cleaner.