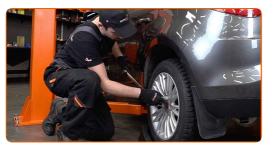

# REPLACEMENT: WHEEL BEARING – FIAT DOBLO CARGO (223\_). USE THE FOLLOWING PROCEDURE:

Secure the wheels with chocks.

2

Loosen the wheel mounting bolts. Use wheel impact socket #17.

3

Raise the rear of the car and secure on supports.

Unscrew the wheel bolts.

#### AUTODOC recommends:

• Warning! To avoid injury, hold the wheel while unscrewing the fastening bolts. FIAT Doblo Cargo (223\_)

Remove the wheel.

6

Clean the brake caliper fasteners. Use a wire brush. Use WD-40 spray.