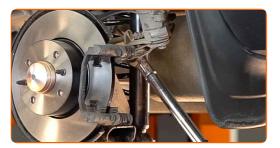

Unscrew the brake caliper fastening. Use a drive socket #13. Use a ratchet wrench.

8

Remove the brake caliper. Use a crowbar.

# Replacement: wheel bearing – FIAT Doblo Cargo (223\_). AUTODOC recommends:

- Tie the caliper to the suspension or to the body with a wire without disconnecting from the brake hose to prevent depressurization of the brake system.
- Make sure that the brake caliper is not hanging on the brake hose.
- Don't press the brake pedal after the brake caliper has been removed. As a result, the piston can fall out from the brake cylinder, and brake fluid leakage and depressurization of the system may occur.