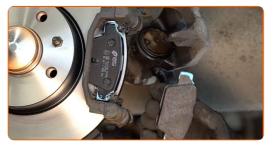

Remove the brake pads.

10

Clean the brake caliper bracket fasteners. Use a wire brush. Use WD-40 spray.

11

Unscrew the caliper bracket fastening. Use a drive socket #17. Use a tap wrench.

12

Remove the caliper bracket.

#### 29

Install the brake pads.

30

Install the brake caliper and fix it. Use a drive socket #13. Use a torque wrench. Tighten it to 30 Nm torque.

31

Clean the brake disk surface. Use a wire brush.

32

Treat the surface where the brake disc contacts the wheel rim. Use copper grease.