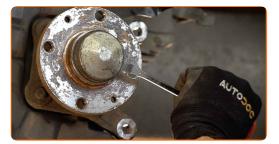

Replacement: wheel bearing – FIAT Doblo Cargo (223\_). Tip from AUTODOC experts:

• Some cars are not equipped with wheel hub caps.

Unscrew the wheel hub axle nut. Use a drive socket #32. Use a tap wrench.

18

Remove the hub and the bearing together, since they are a sealed unit.

19

Clean the hub bearing mounting seat. Use all-purpose cleaning spray.

20

Install the new wheel hub with a bearing.

Tighten the hub. Use a drive socket #32. Use a torque wrench. Tighten it to 224 Nm torque.