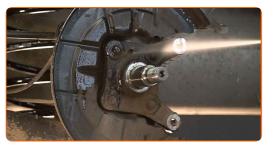

18

Remove the hub and the bearing together, since they are a sealed unit.

19

Clean the hub bearing mounting seat. Use all-purpose cleaning spray.

20

Install the new wheel hub with a bearing.

Tighten the hub. Use a drive socket #32. Use a torque wrench. Tighten it to 224 Nm torque.

## Replacement: wheel bearing - FIAT Doblo Cargo (223\_). Tip:

• The wheel bearing unit must not tilt on the axle pin.

Install the hub bearing protection cap. Use a rubber mallet.

23

Treat the hub where it contacts the brake disk. Use copper grease.