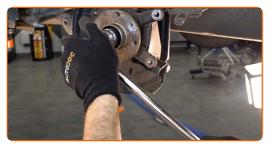

Unscrew the brake caliper fastening. Use a drive socket #13. Use a ratchet wrench.

8

Remove the brake caliper. Use a crowbar.

# Replacement: wheel bearing – FIAT Doblo Cargo (223\_). AUTODOC recommends:

- Tie the caliper to the suspension or to the body with a wire without disconnecting from the brake hose to prevent depressurization of the brake system.
- Make sure that the brake caliper is not hanging on the brake hose.
- Don't press the brake pedal after the brake caliper has been removed. As a result, the piston can fall out from the brake cylinder, and brake fluid leakage and depressurization of the system may occur.