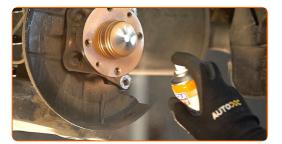

## Replacement: wheel bearing - FIAT Doblo Cargo (223\_). Tip:

• The wheel bearing unit must not tilt on the axle pin.

Install the hub bearing protection cap. Use a rubber mallet.

23

Treat the hub where it contacts the brake disk. Use copper grease.