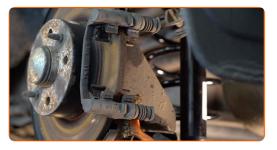

Install the brake disc.

25

Tighten the brake disc fastening. Use a drive socket #12. Use a torque wrench. Tighten it to 10 Nm torque.

26

Clean the brake caliper bracket from dirt and dust. Use a wire brush. Use a brake cleaner.

#### AUTODOC recommends:

• Replacement: wheel bearing – FIAT Doblo Cargo (223\_). After applying the spray, wait a few minutes.

27

Install the brake caliper bracket.

Tighten the brake caliper bracket. Use a drive socket #17. Use a torque wrench. Tighten it to 62 Nm torque.