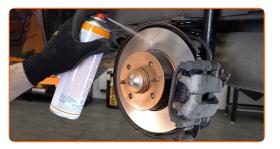

Clean the brake disk surface. Use a brake cleaner.

# Replacement: wheel bearing – FIAT Doblo Cargo (223\_). Tip from AUTODOC experts:

• After applying the spray, wait a few minutes.

Install the wheel.