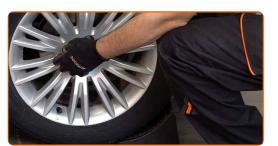

#### AUTODOC recommends:

 Important! Hold the wheel while screwing in the fastening bolts. FIAT Doblo Cargo (223\_)

35

Screw in the wheel bolts. Use wheel impact socket #17.

Lower the car and working in a cross order, tighten the wheel bolts. Use a torque wrench. Tighten it to 120 Nm torque.

37

Remove the jacks and chocks.

**VIEW MORE TUTORIALS** 