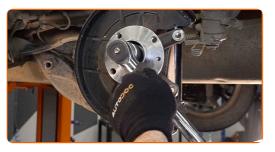

Replacement: wheel bearing – FIAT Doblo Cargo (223\_). Tip from AUTODOC experts:

• Some cars are not equipped with wheel hub caps.

Unscrew the wheel hub axle nut. Use a drive socket #32. Use a tap wrench.

18

Remove the hub and the bearing together, since they are a sealed unit.

19

Clean the hub bearing mounting seat. Use all-purpose cleaning spray.

20

Install the new wheel hub with a bearing.

Tighten the hub. Use a drive socket #32. Use a torque wrench. Tighten it to 224 Nm torque.