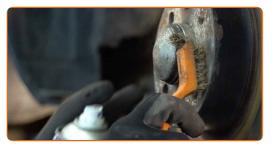

Replacement: wheel bearing – FIAT Doblo Cargo (223\_). Tip from AUTODOC experts:

• Some cars are not equipped with wheel hub caps.

Unscrew the wheel hub axle nut. Use a drive socket #32. Use a tap wrench.

18

Remove the hub and the bearing together, since they are a sealed unit.

19

Clean the hub bearing mounting seat. Use all-purpose cleaning spray.

20

Install the new wheel hub with a bearing.

Tighten the hub. Use a drive socket #32. Use a torque wrench. Tighten it to 224 Nm torque.