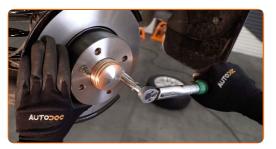

Replacement: wheel bearing – FIAT Doblo Cargo (223\_). Tip from AUTODOC experts:

• Some cars are not equipped with wheel hub caps.

Unscrew the wheel hub axle nut. Use a drive socket #32. Use a tap wrench.

18

Remove the hub and the bearing together, since they are a sealed unit.

19

Clean the hub bearing mounting seat. Use all-purpose cleaning spray.

20

Install the new wheel hub with a bearing.

Tighten the hub. Use a drive socket #32. Use a torque wrench. Tighten it to 224 Nm torque.