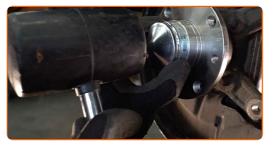

18

Remove the hub and the bearing together, since they are a sealed unit.

19

Clean the hub bearing mounting seat. Use all-purpose cleaning spray.

20

Install the new wheel hub with a bearing.

Tighten the hub. Use a drive socket #32. Use a torque wrench. Tighten it to 224 Nm torque.