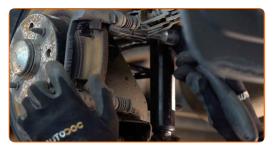

18

Remove the hub and the bearing together, since they are a sealed unit.

19

Clean the hub bearing mounting seat. Use all-purpose cleaning spray.

20

Install the new wheel hub with a bearing.

Tighten the hub. Use a drive socket #32. Use a torque wrench. Tighten it to 224 Nm torque.

## Replacement: wheel bearing - FIAT Doblo Cargo (223\_). Tip:

• The wheel bearing unit must not tilt on the axle pin.

Install the hub bearing protection cap. Use a rubber mallet.

23

Treat the hub where it contacts the brake disk. Use copper grease.