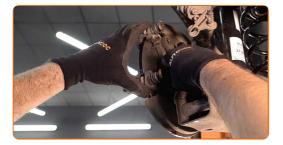

Remove the brake pads.

10

Clean the brake caliper bracket fasteners. Use a wire brush. Use WD-40 spray.

11

Unscrew the caliper bracket fastening. Use a drive socket #17. Use a tap wrench.

12

Remove the caliper bracket.

Clean the brake disc fasteners. Use a wire brush. Use WD-40 spray.

14

Unscrew the brake disc fastening. Use a drive socket #12. Use a ratchet wrench.

15

Remove the brake disc. Use a rubber mallet.

16

Remove the hub bearing protection cap. Use a crowbar. Use a hammer.