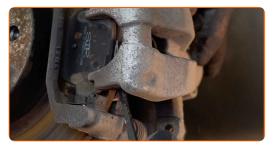

#### AUTODOC recommends:

• Warning! To avoid injury, hold the wheel while unscrewing the fastening bolts. FIAT Doblo Cargo (223\_)

Remove the wheel.

6

Clean the brake caliper fasteners. Use a wire brush. Use WD-40 spray.

Unscrew the brake caliper fastening. Use a drive socket #13. Use a ratchet wrench.

8

Remove the brake caliper. Use a crowbar.