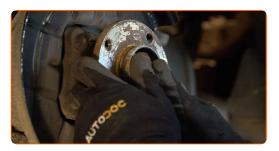

Remove the brake pads.

10

Clean the brake caliper bracket fasteners. Use a wire brush. Use WD-40 spray.

11

Unscrew the caliper bracket fastening. Use a drive socket #17. Use a tap wrench.

12

Remove the caliper bracket.

Clean the brake disc fasteners. Use a wire brush. Use WD-40 spray.

14

Unscrew the brake disc fastening. Use a drive socket #12. Use a ratchet wrench.

15

Remove the brake disc. Use a rubber mallet.

16

Remove the hub bearing protection cap. Use a crowbar. Use a hammer.