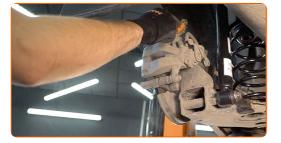

Unscrew the brake caliper fastening. Use a drive socket #13. Use a ratchet wrench.

8

Remove the brake caliper. Use a crowbar.

# Replacement: wheel bearing – FIAT Doblo Cargo (223\_). AUTODOC recommends:

- Tie the caliper to the suspension or to the body with a wire without disconnecting from the brake hose to prevent depressurization of the brake system.
- Make sure that the brake caliper is not hanging on the brake hose.
- Don't press the brake pedal after the brake caliper has been removed. As a result, the piston can fall out from the brake cylinder, and brake fluid leakage and depressurization of the system may occur.