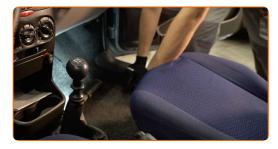

# REPLACEMENT: POLLEN FILTER – FIAT DOBLO CARGO (223\_). RECOMMENDED SEQUENCE OF STEPS:

1

Move the passenger seat fully backwards.

2

Unscrew the fasteners of the cabin filter housing cover. Use a drive socket #6. Use a ratchet wrench.