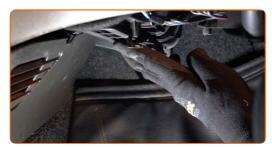

#### **AUTODOC** recommends:

- Replacement: pollen filter FIAT Doblo Cargo (223\_). Be sure to position the filtering element correctly. Avoid misalignment.
- Follow the air flow direction arrow on the filter.
- Attention! Use quality filters FIAT Doblo Cargo (223\_).
- 6 Reinstall the cabin filter housing cover.

Screw in the fasteners of the cabin filter housing cover. Use a drive socket #6. Use a ratchet wrench.

Return the passenger seat to its initial position.

8

CLUB.AUTODOC.CO.UK 5–7

- 9 Switch on the ignition.
- Switch on the air conditioning system. This is necessary in order to make sure that the component operates properly.
- 11 Switch off the ignition.