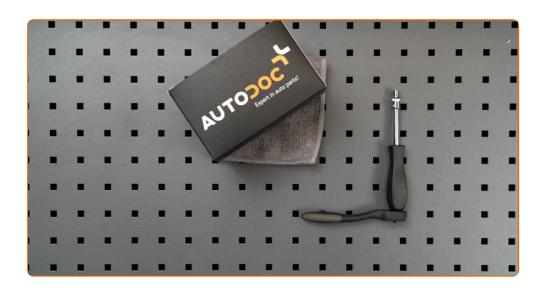

## REPLACEMENT: POLLEN FILTER – FIAT DOBLO CARGO (223\_). TOOLS YOU MIGHT NEED:

Drive socket # 6

Ratchet wrench

**Buy tools** 

CLUB.AUTODOC.CO.UK 2-7