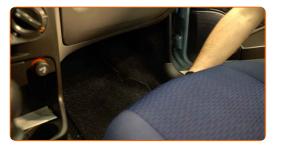

# REPLACEMENT: POLLEN FILTER – FIAT DOBLO CARGO (223\_). RECOMMENDED SEQUENCE OF STEPS:

1

Move the passenger seat fully backwards.

2

Unscrew the fasteners of the cabin filter housing cover. Use a drive socket #6. Use a ratchet wrench.

CLUB.AUTODOC.CO.UK 3-7

Remove the cabin filter housing cover.

Remove the cabin filter.

Replacement: pollen filter – FIAT Doblo Cargo (223\_). Tip from AUTODOC experts:

- Do not attempt to clean and reuse the filter it will affect the quality of air cleaning inside the car.
- Install the cabin filter to its mounting seat.