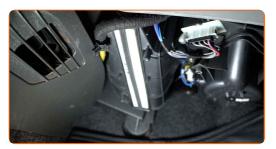

CLUB.AUTODOC.CO.UK 3-7

Remove the cabin filter housing cover.

Remove the cabin filter.

Replacement: pollen filter – FIAT Doblo Cargo (223\_). Tip from AUTODOC experts:

- Do not attempt to clean and reuse the filter it will affect the quality of air cleaning inside the car.
- Install the cabin filter to its mounting seat.

#### **AUTODOC** recommends:

- Replacement: pollen filter FIAT Doblo Cargo (223\_). Be sure to position the filtering element correctly. Avoid misalignment.
- Follow the air flow direction arrow on the filter.
- Attention! Use quality filters FIAT Doblo Cargo (223\_).
- 6 Reinstall the cabin filter housing cover.