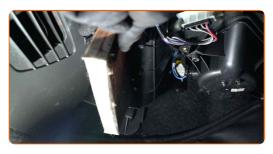

CLUB.AUTODOC.CO.UK 3-7

Remove the cabin filter housing cover.

Remove the cabin filter.

Replacement: pollen filter – FIAT Doblo Cargo (223\_). Tip from AUTODOC experts:

- Do not attempt to clean and reuse the filter it will affect the quality of air cleaning inside the car.
- Install the cabin filter to its mounting seat.