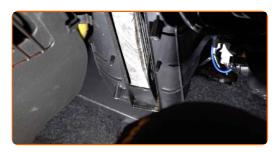

# REPLACEMENT: POLLEN FILTER – FIAT DOBLO CARGO (223\_). RECOMMENDED SEQUENCE OF STEPS:

1

Move the passenger seat fully backwards.

2

Unscrew the fasteners of the cabin filter housing cover. Use a drive socket #6. Use a ratchet wrench.

CLUB.AUTODOC.CO.UK 3-7

Remove the cabin filter housing cover.

Remove the cabin filter.

Replacement: pollen filter – FIAT Doblo Cargo (223\_). Tip from AUTODOC experts:

- Do not attempt to clean and reuse the filter it will affect the quality of air cleaning inside the car.
- Install the cabin filter to its mounting seat.