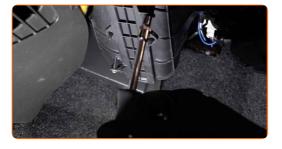

# REPLACEMENT: POLLEN FILTER – FIAT DOBLO CARGO (223\_). RECOMMENDED SEQUENCE OF STEPS:

1

Move the passenger seat fully backwards.

2

Unscrew the fasteners of the cabin filter housing cover. Use a drive socket #6. Use a ratchet wrench.