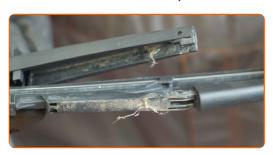

# REPLACEMENT: WINDSHIELD WIPERS – FIAT DOBLO BOX BODY / ESTATE (263). USE THE FOLLOWING PROCEDURE:

1

3

Prepare the new windscreen wipers.

Pull the wiper arm away from the glass surface until it stops.

Press the clip. Use a flat screwdriver.

CLUB.AUTODOC.CO.UK 3-6

4

Remove the blade from the wiper arm.

### Replacement: windshield wipers – FIAT DOBLO Box Body / Estate (263). AUTODOC recommends:

 When replacing the wiper blade, take caution to prevent the spring-loaded wiper arm from hitting the glass.