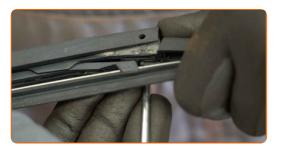

# REPLACEMENT: WINDSHIELD WIPERS – FIAT DOBLO BOX BODY / ESTATE (263). USE THE FOLLOWING PROCEDURE:

1

3

Prepare the new windscreen wipers.

Pull the wiper arm away from the glass surface until it stops.

Press the clip. Use a flat screwdriver.

CLUB.AUTODOC.CO.UK 3-6

4

Remove the blade from the wiper arm.