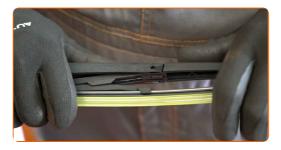

5

Install the new wiper blade and carefully press the wiper arm down to the glass.

### Replacement: windshield wipers – FIAT DOBLO Box Body / Estate (263). Tip from AUTODOC:

- Don't touch the wiper blade at the working rubber edge to prevent damage to the graphite coating.
- Ensure that the blade rubber strip fits tightly to the glass along the entire length.