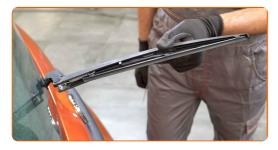

# REPLACEMENT: WINDSHIELD WIPERS – FIAT DOBLO BOX BODY / ESTATE (263). USE THE FOLLOWING PROCEDURE:

1

3

Prepare the new windscreen wipers.

Pull the wiper arm away from the glass surface until it stops.

Press the clip. Use a flat screwdriver.