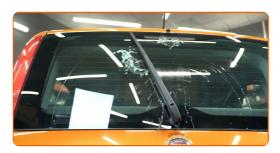

6

Switch on the ignition.

CLUB.AUTODOC.CO.UK 4-6

7

After installation check the wipers performance.

CLUB.AUTODOC.CO.UK 5-6

A GREAT SELECTION OF SPARE PARTS FOR YOUR CAR

WINDSHIELD WIPERS: A WIDE SELECTION