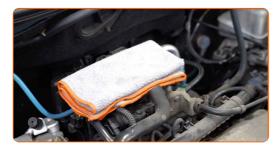

Remove the air filter housing retaining spring.

CLUB.AUTODOC.CO.UK 3-10

5 Remove the air filter housing.

6 Cover the throttle body with a microfibre towel to prevent dust and dirt from getting into the system.