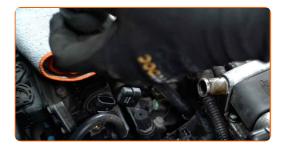

Unscrew the spark plugs. Use the spark plug socket #16. Use a ratchet wrench.

Take out the spark plugs. Use the spark plug socket #16.

CLUB.AUTODOC.CO.UK 5-10

Apply a thin layer of a special high temperature anti-seize lubricant to the threads of the new spark plugs.

Install the new spark plugs into their mounting seats. Use the spark plug socket #16.

Screw new spark plugs and tighten them. Use the spark plug socket #16. Use a torque wrench. Tighten it to 27 nm torque.