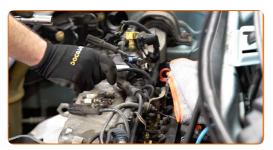

Install the new spark plugs into their mounting seats. Use the spark plug socket #16.

Screw new spark plugs and tighten them. Use the spark plug socket #16. Use a torque wrench. Tighten it to 27 nm torque.