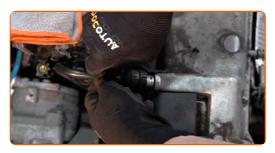

Unscrew the spark plugs. Use the spark plug socket #16. Use a ratchet wrench.

Take out the spark plugs. Use the spark plug socket #16.

CLUB.AUTODOC.CO.UK 5-10

Apply a thin layer of a special high temperature anti-seize lubricant to the threads of the new spark plugs.

Install the new spark plugs into their mounting seats. Use the spark plug socket #16.

Screw new spark plugs and tighten them. Use the spark plug socket #16. Use a torque wrench. Tighten it to 27 nm torque.