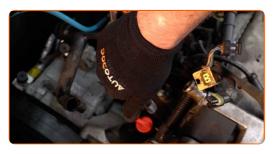

Detach the crankcase ventilation hose from the engine cover at the left. Use a crowbar.

Detach the throttle valve connectors. Use a crowbar.

9 Remove the spark plug wire connectors from the spark plug wells.