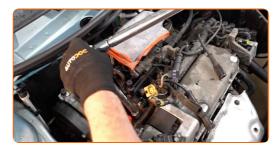

Remove the air filter housing retaining spring.

CLUB.AUTODOC.CO.UK 3-10

5 Remove the air filter housing.

6 Cover the throttle body with a microfibre towel to prevent dust and dirt from getting into the system.

Detach the crankcase ventilation hose from the engine cover at the left. Use a crowbar.

Detach the throttle valve connectors. Use a crowbar.

9 Remove the spark plug wire connectors from the spark plug wells.