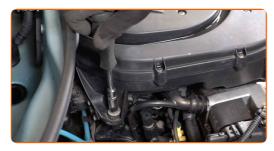

# REPLACEMENT: SPARK PLUGS – FIAT BRAVA (182). TAKE THE FOLLOWING STEPS:

- Open the hood.
- Use a fender protection cover to prevent damaging paintwork and plastic parts of the car.
- Unscrew the filter housing fastening bolts. Use a drive socket #10. Use a ratchet wrench.

Remove the air filter housing retaining spring.

CLUB.AUTODOC.CO.UK 3-10

5 Remove the air filter housing.

6 Cover the throttle body with a microfibre towel to prevent dust and dirt from getting into the system.

Detach the crankcase ventilation hose from the engine cover at the left. Use a crowbar.

Detach the throttle valve connectors. Use a crowbar.

9 Remove the spark plug wire connectors from the spark plug wells.