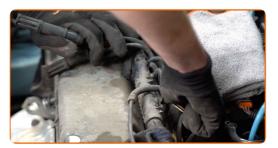

Detach the crankcase ventilation hose from the engine cover at the left. Use a crowbar.

Detach the throttle valve connectors. Use a crowbar.

9 Remove the spark plug wire connectors from the spark plug wells.