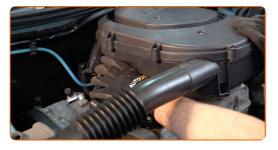

# REPLACEMENT: SPARK PLUGS – FIAT BRAVA (182). TAKE THE FOLLOWING STEPS:

- Open the hood.
- Use a fender protection cover to prevent damaging paintwork and plastic parts of the car.
- Unscrew the filter housing fastening bolts. Use a drive socket #10. Use a ratchet wrench.

Remove the air filter housing retaining spring.

CLUB.AUTODOC.CO.UK 3-10

5 Remove the air filter housing.

6 Cover the throttle body with a microfibre towel to prevent dust and dirt from getting into the system.