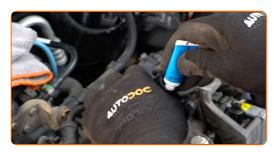

Unscrew the spark plugs. Use the spark plug socket #16. Use a ratchet wrench.

Take out the spark plugs. Use the spark plug socket #16.

CLUB.AUTODOC.CO.UK 5-10

Apply a thin layer of a special high temperature anti-seize lubricant to the threads of the new spark plugs.