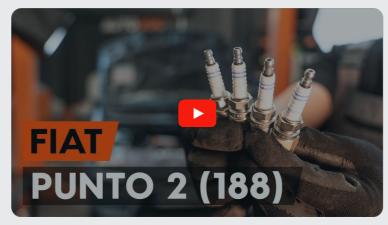

# **+** AUTODOC CLUB

How to change spark plugs on **FIAT BRAVA**(182) – replacement guide

#### SIMILAR VIDEO TUTORIAL

This video shows the replacement procedure of a similar car part on another vehicle

## i Important!

This replacement procedure can be used for: FIAT BRAVA (182) 1.4, FIAT BRAVA (182) 1.6 16V

The steps may slightly vary depending on the car design.

This tutorial was created based on the replacement procedure for a similar car part on: FIAT PUNTO (188) 1.2 60