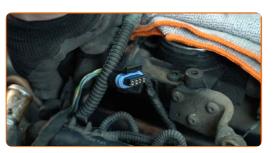

Detach the crankcase ventilation hose from the engine cover at the left. Use a crowbar.

Detach the throttle valve connectors. Use a crowbar.

9 Remove the spark plug wire connectors from the spark plug wells.