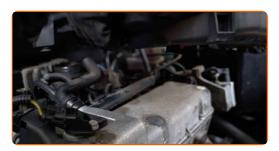

Detach the crankcase ventilation hose from the engine cover at the left. Use a crowbar.

Detach the throttle valve connectors. Use a crowbar.

9 Remove the spark plug wire connectors from the spark plug wells.