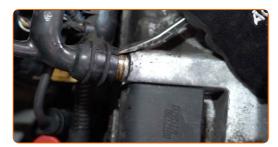

Detach the crankcase ventilation hose from the engine cover at the left. Use a crowbar.

Detach the throttle valve connectors. Use a crowbar.

9 Remove the spark plug wire connectors from the spark plug wells.