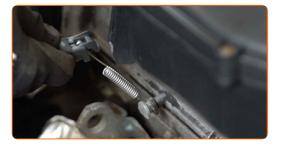

Remove the air filter housing retaining spring.

CLUB.AUTODOC.CO.UK 3-10

5 Remove the air filter housing.

6 Cover the throttle body with a microfibre towel to prevent dust and dirt from getting into the system.

Detach the crankcase ventilation hose from the engine cover at the left. Use a crowbar.

Detach the throttle valve connectors. Use a crowbar.

9 Remove the spark plug wire connectors from the spark plug wells.