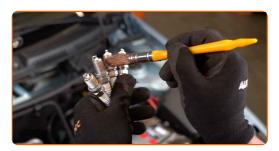

Unscrew the spark plugs. Use the spark plug socket #16. Use a ratchet wrench.

Take out the spark plugs. Use the spark plug socket #16.

CLUB.AUTODOC.CO.UK 5-10

Apply a thin layer of a special high temperature anti-seize lubricant to the threads of the new spark plugs.

Install the new spark plugs into their mounting seats. Use the spark plug socket #16.

Screw new spark plugs and tighten them. Use the spark plug socket #16. Use a torque wrench. Tighten it to 27 nm torque.