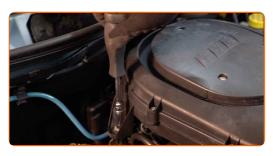

Detach the crankcase ventilation hose from the engine cover at the left. Use a crowbar.

Detach the throttle valve connectors. Use a crowbar.

9 Remove the spark plug wire connectors from the spark plug wells.