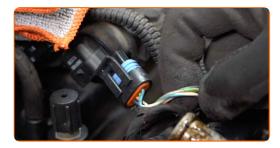

Detach the crankcase ventilation hose from the engine cover at the left. Use a crowbar.

Detach the throttle valve connectors. Use a crowbar.

9 Remove the spark plug wire connectors from the spark plug wells.