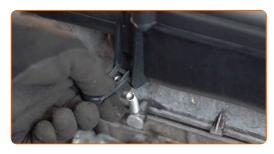

Detach the crankcase ventilation hose from the engine cover at the left. Use a crowbar.

Detach the throttle valve connectors. Use a crowbar.

9 Remove the spark plug wire connectors from the spark plug wells.