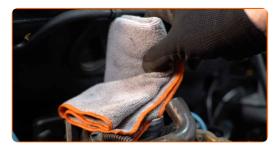

Remove the air filter housing retaining spring.

CLUB.AUTODOC.CO.UK 3-10

5 Remove the air filter housing.

6 Cover the throttle body with a microfibre towel to prevent dust and dirt from getting into the system.