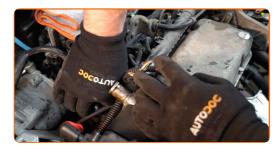

Unscrew the spark plugs. Use the spark plug socket #16. Use a ratchet wrench.

Take out the spark plugs. Use the spark plug socket #16.

CLUB.AUTODOC.CO.UK 5-10

Apply a thin layer of a special high temperature anti-seize lubricant to the threads of the new spark plugs.

Install the new spark plugs into their mounting seats. Use the spark plug socket #16.

Screw new spark plugs and tighten them. Use the spark plug socket #16. Use a torque wrench. Tighten it to 27 nm torque.