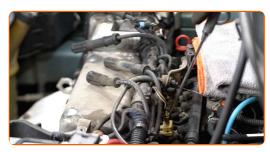

Unscrew the spark plugs. Use the spark plug socket #16. Use a ratchet wrench.

Take out the spark plugs. Use the spark plug socket #16.

CLUB.AUTODOC.CO.UK 5-10

Apply a thin layer of a special high temperature anti-seize lubricant to the threads of the new spark plugs.