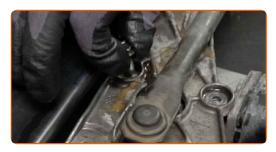

Clean the wiper motor fasteners. Use a wire brush. Use WD-40 spray.

Unscrew the fastener connecting the linkage to the wiper motor shaft. Use a drive socket #13. Use a ratchet wrench.

Unscrew the wiper motor fasteners. Use a drive socket #10. Use a ratchet wrench.

Tighten the fastener connecting the linkage to the wiper motor shaft. Use a drive socket #13. Use a torque wrench. Tighten it to 21 Nm torque.

Clean the wiper motor connector. Use dielectric grease.

Clean the mounting seat of the windscreen wiper mechanism. Use a wire brush. Use all-purpose cleaning spray.