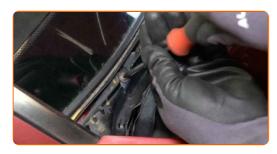

Unscrew the windscreen wiper mechanism fasteners. Use a drive socket #10. Use a ratchet wrench.

Unplug the wiper motor connector.

13

Dismantle the windscreen wiper mechanism.

CLUB.AUTODOC.CO.UK 5-14

Draw a mark indicating the wiper linkage installation angle. Use a ruler.

Clean the wiper motor fasteners. Use a wire brush. Use WD-40 spray.

Unscrew the fastener connecting the linkage to the wiper motor shaft. Use a drive socket #13. Use a ratchet wrench.

Unscrew the wiper motor fasteners. Use a drive socket #10. Use a ratchet wrench.