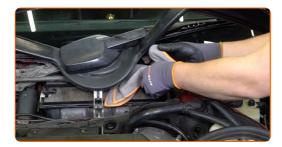

## REPLACEMENT: WIPER MOTOR – MERCEDES W124. USE THE FOLLOWING PROCEDURE:

Open the bonnet.

- Use a fender protection cover to prevent damaging paintwork and plastic parts of the car.
- Remove the seal of the windscreen wiper scuttle tray.

Remove the central element that holds the seal of the windscreen wiper scuttle tray.

CLUB.AUTODOC.CO.UK 3-14

5 Remove the windscreen rubber moulding.

6 Unscrew the fasteners of the drain. Use a Phillips screwdriver.