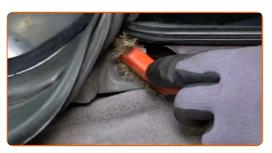

Dismantle the side drains.

Remove the central part of the drain.

9

Cover the cabin filter with a microfibre cloth to prevent dirt and foreign objects from getting in.

CLUB.AUTODOC.CO.UK 4-14

Clean the windscreen wiper mechanism fasteners. Use a wire brush. Use WD-40 spray.

Unscrew the windscreen wiper mechanism fasteners. Use a drive socket #10. Use a ratchet wrench.

Unplug the wiper motor connector.

13

Dismantle the windscreen wiper mechanism.

CLUB.AUTODOC.CO.UK 5-14

Draw a mark indicating the wiper linkage installation angle. Use a ruler.