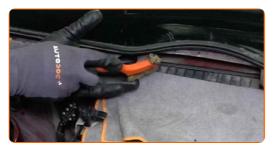

Remove the central element that holds the seal of the windscreen wiper scuttle tray.

CLUB.AUTODOC.CO.UK 3-14

5 Remove the windscreen rubber moulding.

6 Unscrew the fasteners of the drain. Use a Phillips screwdriver.

Dismantle the side drains.

Remove the central part of the drain.

9

Cover the cabin filter with a microfibre cloth to prevent dirt and foreign objects from getting in.

CLUB.AUTODOC.CO.UK 4-14

Clean the windscreen wiper mechanism fasteners. Use a wire brush. Use WD-40 spray.