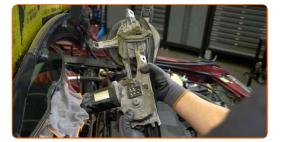

Clean the wiper motor fasteners. Use a wire brush. Use WD-40 spray.

Unscrew the fastener connecting the linkage to the wiper motor shaft. Use a drive socket #13. Use a ratchet wrench.

Unscrew the wiper motor fasteners. Use a drive socket #10. Use a ratchet wrench.

17

CLUB.AUTODOC.CO.UK 6-14

18 Remove the fastening bolts.

Detach the wiper linkage from the motor shaft.

Dismantle the wiper motor.

Clean the wiper motor mounting seat. Use a wire brush. Use all-purpose cleaning spray.