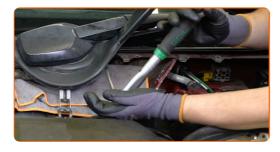

Unscrew the windscreen wiper mechanism fasteners. Use a drive socket #10. Use a ratchet wrench.

Unplug the wiper motor connector.

13

Dismantle the windscreen wiper mechanism.

CLUB.AUTODOC.CO.UK 5-14

Draw a mark indicating the wiper linkage installation angle. Use a ruler.

Clean the wiper motor fasteners. Use a wire brush. Use WD-40 spray.

Unscrew the fastener connecting the linkage to the wiper motor shaft. Use a drive socket #13. Use a ratchet wrench.

Unscrew the wiper motor fasteners. Use a drive socket #10. Use a ratchet wrench.