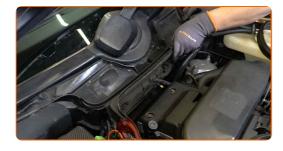

Dismantle the side drains.

Remove the central part of the drain.

9

Cover the cabin filter with a microfibre cloth to prevent dirt and foreign objects from getting in.

CLUB.AUTODOC.CO.UK 4-14

Clean the windscreen wiper mechanism fasteners. Use a wire brush. Use WD-40 spray.

Unscrew the windscreen wiper mechanism fasteners. Use a drive socket #10. Use a ratchet wrench.

Unplug the wiper motor connector.

13

Dismantle the windscreen wiper mechanism.

CLUB.AUTODOC.CO.UK 5-14

Draw a mark indicating the wiper linkage installation angle. Use a ruler.