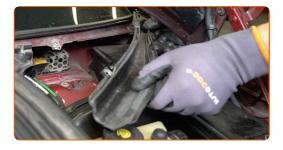

Dismantle the side drains.

Remove the central part of the drain.

9

Cover the cabin filter with a microfibre cloth to prevent dirt and foreign objects from getting in.

CLUB.AUTODOC.CO.UK 4-14

Clean the windscreen wiper mechanism fasteners. Use a wire brush. Use WD-40 spray.

Unscrew the windscreen wiper mechanism fasteners. Use a drive socket #10. Use a ratchet wrench.

Unplug the wiper motor connector.

13

Dismantle the windscreen wiper mechanism.

CLUB.AUTODOC.CO.UK 5-14

Draw a mark indicating the wiper linkage installation angle. Use a ruler.