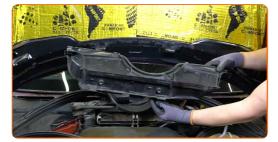

Unscrew the windscreen wiper mechanism fasteners. Use a drive socket #10. Use a ratchet wrench.

Unplug the wiper motor connector.

13

Dismantle the windscreen wiper mechanism.

CLUB.AUTODOC.CO.UK 5-14

Draw a mark indicating the wiper linkage installation angle. Use a ruler.

Clean the wiper motor fasteners. Use a wire brush. Use WD-40 spray.

Unscrew the fastener connecting the linkage to the wiper motor shaft. Use a drive socket #13. Use a ratchet wrench.

Unscrew the wiper motor fasteners. Use a drive socket #10. Use a ratchet wrench.

17

CLUB.AUTODOC.CO.UK 6-14

18 Remove the fastening bolts.

Detach the wiper linkage from the motor shaft.

Dismantle the wiper motor.

Clean the wiper motor mounting seat. Use a wire brush. Use all-purpose cleaning spray.