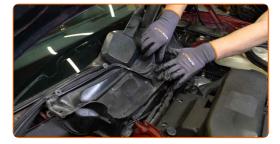

Remove the central element that holds the seal of the windscreen wiper scuttle tray.

CLUB.AUTODOC.CO.UK 3-14

5 Remove the windscreen rubber moulding.

6 Unscrew the fasteners of the drain. Use a Phillips screwdriver.

Dismantle the side drains.

Remove the central part of the drain.

9

Cover the cabin filter with a microfibre cloth to prevent dirt and foreign objects from getting in.

CLUB.AUTODOC.CO.UK 4-14

Clean the windscreen wiper mechanism fasteners. Use a wire brush. Use WD-40 spray.