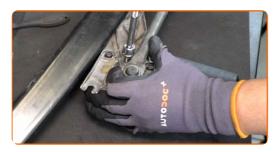

Clean the wiper motor fasteners. Use a wire brush. Use WD-40 spray.

Unscrew the fastener connecting the linkage to the wiper motor shaft. Use a drive socket #13. Use a ratchet wrench.

Unscrew the wiper motor fasteners. Use a drive socket #10. Use a ratchet wrench.

17

CLUB.AUTODOC.CO.UK 6-14

18 Remove the fastening bolts.

Detach the wiper linkage from the motor shaft.

Dismantle the wiper motor.

Clean the wiper motor mounting seat. Use a wire brush. Use all-purpose cleaning spray.