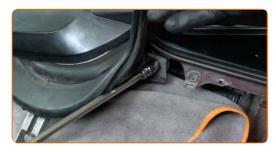

Unscrew the windscreen wiper mechanism fasteners. Use a drive socket #10. Use a ratchet wrench.

Unplug the wiper motor connector.

13

Dismantle the windscreen wiper mechanism.

CLUB.AUTODOC.CO.UK 5-14

Draw a mark indicating the wiper linkage installation angle. Use a ruler.

Clean the wiper motor fasteners. Use a wire brush. Use WD-40 spray.

Unscrew the fastener connecting the linkage to the wiper motor shaft. Use a drive socket #13. Use a ratchet wrench.

Unscrew the wiper motor fasteners. Use a drive socket #10. Use a ratchet wrench.