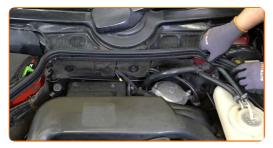

Clean the wiper motor fasteners. Use a wire brush. Use WD-40 spray.

Unscrew the fastener connecting the linkage to the wiper motor shaft. Use a drive socket #13. Use a ratchet wrench.

Unscrew the wiper motor fasteners. Use a drive socket #10. Use a ratchet wrench.

17

CLUB.AUTODOC.CO.UK 6-14

18 Remove the fastening bolts.

Detach the wiper linkage from the motor shaft.

Dismantle the wiper motor.

Clean the wiper motor mounting seat. Use a wire brush. Use all-purpose cleaning spray.