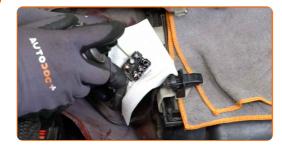

Tighten the fastener connecting the linkage to the wiper motor shaft. Use a drive socket #13. Use a torque wrench. Tighten it to 21 Nm torque.

Clean the wiper motor connector. Use dielectric grease.

Clean the mounting seat of the windscreen wiper mechanism. Use a wire brush. Use all-purpose cleaning spray.