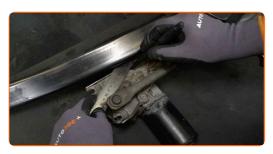

17

CLUB.AUTODOC.CO.UK 6-14

18 Remove the fastening bolts.

Detach the wiper linkage from the motor shaft.

Dismantle the wiper motor.

Clean the wiper motor mounting seat. Use a wire brush. Use all-purpose cleaning spray.

22 Install a new wiper motor.

CLUB.AUTODOC.CO.UK 7-14

23 Install the fastening bolts.

Tighten the wiper motor fasteners. Use a drive socket #10. Use a torque wrench. Tighten it to 13 Nm torque.

25 Install the wiper linkage on the motor shaft. Use a ruler.