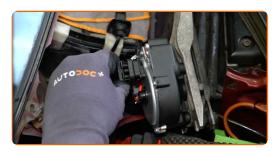

17

CLUB.AUTODOC.CO.UK 6-14

18 Remove the fastening bolts.

Detach the wiper linkage from the motor shaft.

Dismantle the wiper motor.

Clean the wiper motor mounting seat. Use a wire brush. Use all-purpose cleaning spray.

22 Install a new wiper motor.

CLUB.AUTODOC.CO.UK 7-14

23 Install the fastening bolts.

Tighten the wiper motor fasteners. Use a drive socket #10. Use a torque wrench. Tighten it to 13 Nm torque.

25 Install the wiper linkage on the motor shaft. Use a ruler.