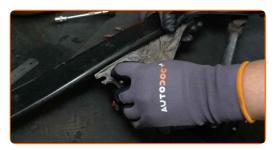

Unscrew the windscreen wiper mechanism fasteners. Use a drive socket #10. Use a ratchet wrench.

Unplug the wiper motor connector.

13

Dismantle the windscreen wiper mechanism.

CLUB.AUTODOC.CO.UK 5-14

Draw a mark indicating the wiper linkage installation angle. Use a ruler.