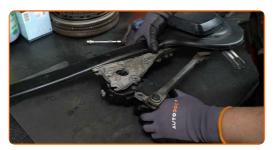

Unscrew the windscreen wiper mechanism fasteners. Use a drive socket #10. Use a ratchet wrench.

Unplug the wiper motor connector.

13

Dismantle the windscreen wiper mechanism.

CLUB.AUTODOC.CO.UK 5-14

Draw a mark indicating the wiper linkage installation angle. Use a ruler.

Clean the wiper motor fasteners. Use a wire brush. Use WD-40 spray.

Unscrew the fastener connecting the linkage to the wiper motor shaft. Use a drive socket #13. Use a ratchet wrench.

Unscrew the wiper motor fasteners. Use a drive socket #10. Use a ratchet wrench.