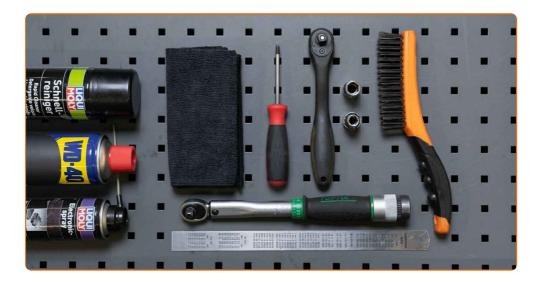

### REPLACEMENT: WIPER MOTOR – MERCEDES W124. TOOLS YOU MIGHT NEED:

- Wire brush
- WD-40 spray
- All-purpose cleaning spray
- Dielectric grease
- Torque wrench
- Drive socket # 10

- Drive socket #13
- Ratchet wrench
- Ruler
- Phillips screwdriver
- Microfibre towel
- Fender cover