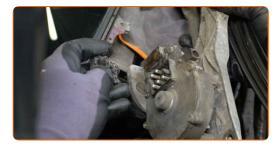

Unscrew the windscreen wiper mechanism fasteners. Use a drive socket #10. Use a ratchet wrench.

Unplug the wiper motor connector.

13

Dismantle the windscreen wiper mechanism.

CLUB.AUTODOC.CO.UK 5-14

Draw a mark indicating the wiper linkage installation angle. Use a ruler.