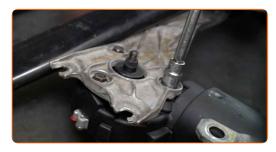

Unscrew the windscreen wiper mechanism fasteners. Use a drive socket #10. Use a ratchet wrench.

Unplug the wiper motor connector.

13

Dismantle the windscreen wiper mechanism.

CLUB.AUTODOC.CO.UK 5-14

Draw a mark indicating the wiper linkage installation angle. Use a ruler.

Clean the wiper motor fasteners. Use a wire brush. Use WD-40 spray.

Unscrew the fastener connecting the linkage to the wiper motor shaft. Use a drive socket #13. Use a ratchet wrench.

Unscrew the wiper motor fasteners. Use a drive socket #10. Use a ratchet wrench.