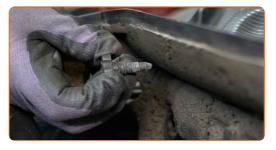

Remove the central element that holds the seal of the windscreen wiper scuttle tray.

CLUB.AUTODOC.CO.UK 3-14

5 Remove the windscreen rubber moulding.

6 Unscrew the fasteners of the drain. Use a Phillips screwdriver.

Dismantle the side drains.

Remove the central part of the drain.

9

Cover the cabin filter with a microfibre cloth to prevent dirt and foreign objects from getting in.

CLUB.AUTODOC.CO.UK 4-14

Clean the windscreen wiper mechanism fasteners. Use a wire brush. Use WD-40 spray.