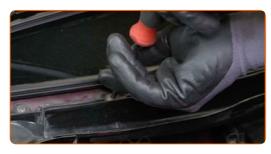

Dismantle the side drains.

Remove the central part of the drain.

9

Cover the cabin filter with a microfibre cloth to prevent dirt and foreign objects from getting in.

CLUB.AUTODOC.CO.UK 4-14

Clean the windscreen wiper mechanism fasteners. Use a wire brush. Use WD-40 spray.