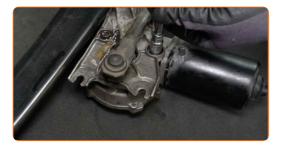

17

CLUB.AUTODOC.CO.UK 6-14

18 Remove the fastening bolts.

Detach the wiper linkage from the motor shaft.

Dismantle the wiper motor.

Clean the wiper motor mounting seat. Use a wire brush. Use all-purpose cleaning spray.

22 Install a new wiper motor.

CLUB.AUTODOC.CO.UK 7-14

23 Install the fastening bolts.

Tighten the wiper motor fasteners. Use a drive socket #10. Use a torque wrench. Tighten it to 13 Nm torque.

25 Install the wiper linkage on the motor shaft. Use a ruler.