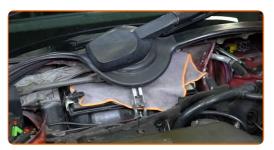

## REPLACEMENT: WIPER MOTOR – MERCEDES W124. USE THE FOLLOWING PROCEDURE:

Open the bonnet.

- Use a fender protection cover to prevent damaging paintwork and plastic parts of the car.
- Remove the seal of the windscreen wiper scuttle tray.

Remove the central element that holds the seal of the windscreen wiper scuttle tray.

CLUB.AUTODOC.CO.UK 3-14

5 Remove the windscreen rubber moulding.

6 Unscrew the fasteners of the drain. Use a Phillips screwdriver.