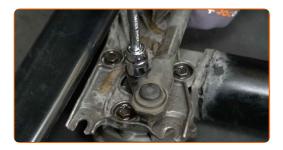

Unscrew the windscreen wiper mechanism fasteners. Use a drive socket #10. Use a ratchet wrench.

Unplug the wiper motor connector.

13

Dismantle the windscreen wiper mechanism.

CLUB.AUTODOC.CO.UK 5-14

Draw a mark indicating the wiper linkage installation angle. Use a ruler.

Clean the wiper motor fasteners. Use a wire brush. Use WD-40 spray.

Unscrew the fastener connecting the linkage to the wiper motor shaft. Use a drive socket #13. Use a ratchet wrench.

Unscrew the wiper motor fasteners. Use a drive socket #10. Use a ratchet wrench.