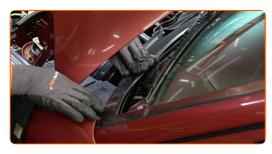

## REPLACEMENT: WIPER MOTOR – MERCEDES W124. USE THE FOLLOWING PROCEDURE:

Open the bonnet.

- Use a fender protection cover to prevent damaging paintwork and plastic parts of the car.
- Remove the seal of the windscreen wiper scuttle tray.

Remove the central element that holds the seal of the windscreen wiper scuttle tray.

CLUB.AUTODOC.CO.UK 3-14

5 Remove the windscreen rubber moulding.

6 Unscrew the fasteners of the drain. Use a Phillips screwdriver.