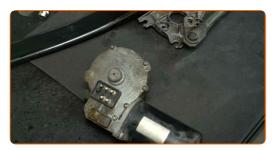

Clean the wiper motor fasteners. Use a wire brush. Use WD-40 spray.

Unscrew the fastener connecting the linkage to the wiper motor shaft. Use a drive socket #13. Use a ratchet wrench.

Unscrew the wiper motor fasteners. Use a drive socket #10. Use a ratchet wrench.

17

CLUB.AUTODOC.CO.UK 6-14

18 Remove the fastening bolts.

Detach the wiper linkage from the motor shaft.

Dismantle the wiper motor.

Clean the wiper motor mounting seat. Use a wire brush. Use all-purpose cleaning spray.