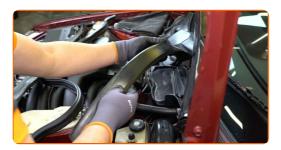

Unscrew the windscreen wiper mechanism fasteners. Use a drive socket #10. Use a ratchet wrench.

Unplug the wiper motor connector.

13

Dismantle the windscreen wiper mechanism.

CLUB.AUTODOC.CO.UK 5-14

Draw a mark indicating the wiper linkage installation angle. Use a ruler.

Clean the wiper motor fasteners. Use a wire brush. Use WD-40 spray.

Unscrew the fastener connecting the linkage to the wiper motor shaft. Use a drive socket #13. Use a ratchet wrench.

Unscrew the wiper motor fasteners. Use a drive socket #10. Use a ratchet wrench.