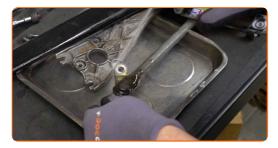

Remove the central element that holds the seal of the windscreen wiper scuttle tray.

CLUB.AUTODOC.CO.UK 3-14

5 Remove the windscreen rubber moulding.

6 Unscrew the fasteners of the drain. Use a Phillips screwdriver.

Dismantle the side drains.

Remove the central part of the drain.

9

Cover the cabin filter with a microfibre cloth to prevent dirt and foreign objects from getting in.

CLUB.AUTODOC.CO.UK 4-14

Clean the windscreen wiper mechanism fasteners. Use a wire brush. Use WD-40 spray.