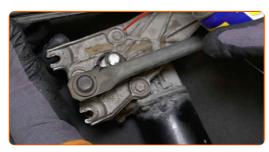

Replacement: wiper motor – Mercedes W124. Professionals recommend:

• Align the wiper linkage with the mark you made previously to install it correctly in relation to the wiper motor shaft.

CLUB.AUTODOC.CO.UK 8-14

Tighten the fastener connecting the linkage to the wiper motor shaft. Use a drive socket #13. Use a torque wrench. Tighten it to 21 Nm torque.

Clean the wiper motor connector. Use dielectric grease.

Clean the mounting seat of the windscreen wiper mechanism. Use a wire brush. Use all-purpose cleaning spray.