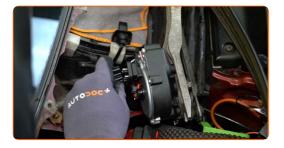

Clean the wiper motor fasteners. Use a wire brush. Use WD-40 spray.

Unscrew the fastener connecting the linkage to the wiper motor shaft. Use a drive socket #13. Use a ratchet wrench.

Unscrew the wiper motor fasteners. Use a drive socket #10. Use a ratchet wrench.

17

CLUB.AUTODOC.CO.UK 6-14

18 Remove the fastening bolts.

Detach the wiper linkage from the motor shaft.

Dismantle the wiper motor.

Clean the wiper motor mounting seat. Use a wire brush. Use all-purpose cleaning spray.