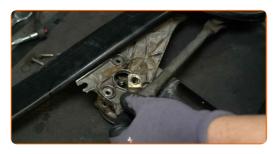

Unscrew the windscreen wiper mechanism fasteners. Use a drive socket #10. Use a ratchet wrench.

Unplug the wiper motor connector.

13

Dismantle the windscreen wiper mechanism.

CLUB.AUTODOC.CO.UK 5-14

Draw a mark indicating the wiper linkage installation angle. Use a ruler.

17

CLUB.AUTODOC.CO.UK 6-14

18 Remove the fastening bolts.

Detach the wiper linkage from the motor shaft.

Dismantle the wiper motor.

Clean the wiper motor mounting seat. Use a wire brush. Use all-purpose cleaning spray.