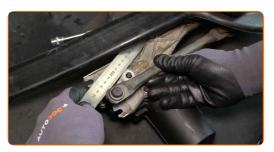

Unscrew the windscreen wiper mechanism fasteners. Use a drive socket #10. Use a ratchet wrench.

Unplug the wiper motor connector.

13

Dismantle the windscreen wiper mechanism.

CLUB.AUTODOC.CO.UK 5-14

Draw a mark indicating the wiper linkage installation angle. Use a ruler.

Clean the wiper motor fasteners. Use a wire brush. Use WD-40 spray.

Unscrew the fastener connecting the linkage to the wiper motor shaft. Use a drive socket #13. Use a ratchet wrench.

Unscrew the wiper motor fasteners. Use a drive socket #10. Use a ratchet wrench.