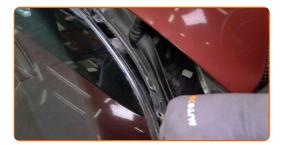

Dismantle the side drains.

Remove the central part of the drain.

9

Cover the cabin filter with a microfibre cloth to prevent dirt and foreign objects from getting in.

CLUB.AUTODOC.CO.UK 4-14

Clean the windscreen wiper mechanism fasteners. Use a wire brush. Use WD-40 spray.

Unscrew the windscreen wiper mechanism fasteners. Use a drive socket #10. Use a ratchet wrench.

Unplug the wiper motor connector.

13

Dismantle the windscreen wiper mechanism.

CLUB.AUTODOC.CO.UK 5-14

Draw a mark indicating the wiper linkage installation angle. Use a ruler.