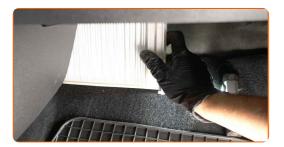

## REPLACEMENT: POLLEN FILTER – DACIA SANDERO. RECOMMENDED SEQUENCE OF STEPS:

1

Move the passenger seat fully backwards.

2

Release the cabin filter cover clips.

CLUB.AUTODOC.CO.UK 2-5

Remove the cabin filter housing cover.

Remove the filter element from the filter housing.

### Replacement: pollen filter – DACIA SANDERO. AUTODOC recommends:

• Do not attempt to clean and reuse the filter - it will affect the quality of air cleaning inside the car.

Insert a new filter element into the filter housing. Make sure that the filter edge fits tight to the housing.