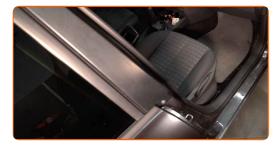

## REPLACEMENT: POLLEN FILTER – DACIA SANDERO. RECOMMENDED SEQUENCE OF STEPS:

1

Move the passenger seat fully backwards.

2

Release the cabin filter cover clips.

CLUB.AUTODOC.CO.UK 2-5

Remove the cabin filter housing cover.