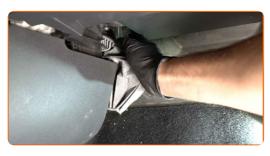

### Replacement: pollen filter – DACIA SANDERO. AUTODOC recommends:

• Do not attempt to clean and reuse the filter - it will affect the quality of air cleaning inside the car.

Insert a new filter element into the filter housing. Make sure that the filter edge fits tight to the housing.

#### **AUTODOC** recommends:

- Replacement: pollen filter DACIA SANDERO. Be sure to position the filtering element correctly. Avoid misalignment.
- Follow the air flow direction arrow on the filter.
- Take care to only use quality filters.
- Reinstall the cabin filter housing cover. Make sure you hear a click indicating that it is locked in place.
- Return the passenger seat to its initial position.