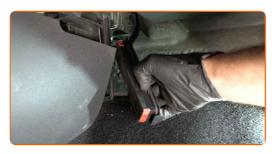

Remove the filter element from the filter housing.

### Replacement: pollen filter – DACIA SANDERO. AUTODOC recommends:

• Do not attempt to clean and reuse the filter - it will affect the quality of air cleaning inside the car.

Insert a new filter element into the filter housing. Make sure that the filter edge fits tight to the housing.