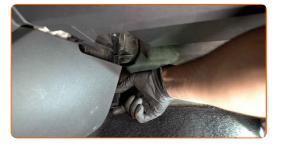

## REPLACEMENT: POLLEN FILTER – DACIA SANDERO. RECOMMENDED SEQUENCE OF STEPS:

1

Move the passenger seat fully backwards.

2

Release the cabin filter cover clips.

CLUB.AUTODOC.CO.UK 2-5

Remove the cabin filter housing cover.

Remove the filter element from the filter housing.