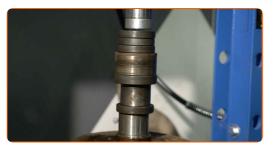

11

Remove the wheel hub bearing retaining ring. Use circlip pliers.

Press out the wheel hub bearing. Use a bush and bearing driver set.

13

Clean the hub bearing mounting seat. Use WD-40 spray.

14

Press fit the new wheel hub bearing into the brake drum. Use a bush and bearing driver set.

# Replacement: wheel bearing – DACIA LOGAN Pickup (US\_). Tip from AUTODOC experts:

- Check to make sure the wheel hub bearing is positioned correctly. Avoid its misalignment.
- Stop pressing on the surface of the bearing immediately after it has been fitted into its mounting seat.