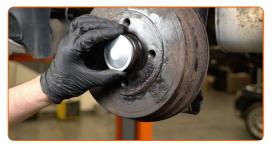

# Replacement: wheel bearing – DACIA LOGAN Pickup (US\_). AUTODOC experts recommend:

• The wheel bearing unit must not tilt on the axle pin.

Install the hub bearing protection cap. Use a rubber mallet.

21