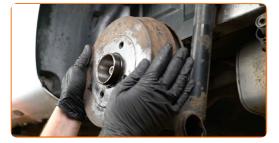

# Replacement: wheel bearing – DACIA LOGAN Pickup (US\_). Professionals recommend:

• To avoid injury, hold up the wheel when unscrewing the bolts.

5

Remove the wheel.

6

Remove the hub bearing protection cap. Use a hammer. Use a crowbar.