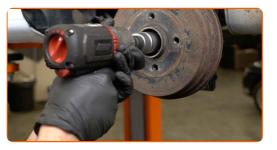

Replacement: wheel bearing – DACIA LOGAN Pickup (US\_). Tip:

• Some cars are not equipped with wheel hub caps.

Clean the wheel hub fastener. Use WD-40 spray.

Unscrew the wheel hub axle nut. Use a drive socket #30. Use a tap wrench.

9

Remove the brake drum assembled with the wheel hub bearing.

Replacement: wheel bearing – DACIA LOGAN Pickup (US\_). AUTODOC experts recommend:

• Examine the brake drum. Replace it if necessary.

Clean the fasteners of the wheel hub bearing.