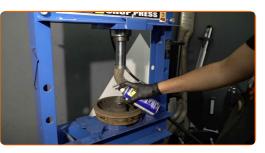

11

Remove the wheel hub bearing retaining ring. Use circlip pliers.

Press out the wheel hub bearing. Use a bush and bearing driver set.

13

Clean the hub bearing mounting seat. Use WD-40 spray.

14

Press fit the new wheel hub bearing into the brake drum. Use a bush and bearing driver set.

# Replacement: wheel bearing – DACIA LOGAN Pickup (US\_). Tip from AUTODOC experts:

- Check to make sure the wheel hub bearing is positioned correctly. Avoid its misalignment.
- Stop pressing on the surface of the bearing immediately after it has been fitted into its mounting seat.