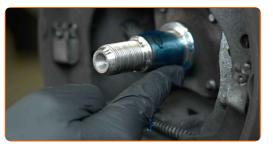

Replacement: wheel bearing – DACIA LOGAN Pickup (US\_). Tip:

• Some cars are not equipped with wheel hub caps.

Clean the wheel hub fastener. Use WD-40 spray.

Unscrew the wheel hub axle nut. Use a drive socket #30. Use a tap wrench.

9

Remove the brake drum assembled with the wheel hub bearing.

Replacement: wheel bearing – DACIA LOGAN Pickup (US\_). AUTODOC experts recommend:

• Examine the brake drum. Replace it if necessary.

Clean the fasteners of the wheel hub bearing.