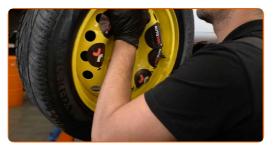

## REPLACEMENT: WHEEL BEARING – DACIA LOGAN PICKUP (US\_). USE THE FOLLOWING PROCEDURE:

Secure the wheels with chocks.

Loosen the wheel mounting bolts. Use wheel impact socket #17.

4

Raise the rear of the car and secure on supports.

Unscrew the wheel bolts.