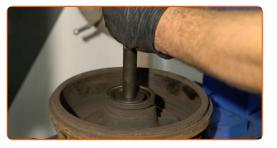

11

Remove the wheel hub bearing retaining ring. Use circlip pliers.

Press out the wheel hub bearing. Use a bush and bearing driver set.

13

Clean the hub bearing mounting seat. Use WD-40 spray.

14

Press fit the new wheel hub bearing into the brake drum. Use a bush and bearing driver set.