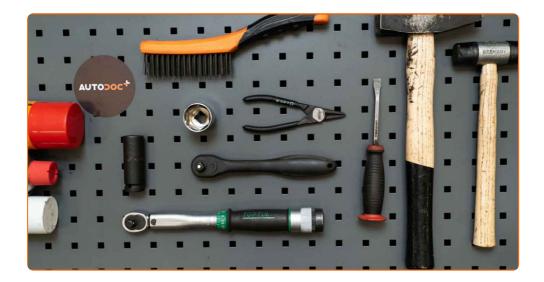

### REPLACEMENT: WHEEL BEARING – DACIA LOGAN PICKUP (US\_). TOOLS YOU'LL NEED:

- WD-40 spray
- All-purpose cleaning spray
- Multipurpose grease
- Copper grease
- Torque wrench
- Drive socket # 30
- Wheel impact socket #17

- Tap wrench
- Hammer
- Rubber mallet
- Bush and bearing driver set
- Circlip pliers
- Crow bar
- Wheel chock

**Buy tools** 