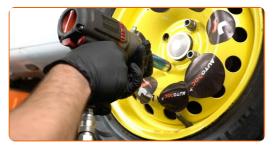

#### AUTODOC recommends:

 Important! Hold the wheel while screwing in the fastening bolts. DACIA LOGAN Pickup (US\_)

Screw in the wheel bolts. Use wheel impact socket #17.

25

Lower the car and working in a cross order, tighten the wheel bolts. Use wheel impact socket #17. Use a torque wrench. Tighten it to 105 Nm torque.