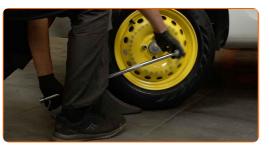

## REPLACEMENT: WHEEL BEARING – DACIA LOGAN PICKUP (US\_). USE THE FOLLOWING PROCEDURE:

Secure the wheels with chocks.

Loosen the wheel mounting bolts. Use wheel impact socket #17.

4

Raise the rear of the car and secure on supports.

Unscrew the wheel bolts.