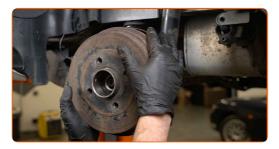

9

Remove the brake drum assembled with the wheel hub bearing.

Replacement: wheel bearing – DACIA LOGAN Pickup (US\_). AUTODOC experts recommend:

• Examine the brake drum. Replace it if necessary.

Clean the fasteners of the wheel hub bearing.

11

Remove the wheel hub bearing retaining ring. Use circlip pliers.

Press out the wheel hub bearing. Use a bush and bearing driver set.

13

Clean the hub bearing mounting seat. Use WD-40 spray.

14

Press fit the new wheel hub bearing into the brake drum. Use a bush and bearing driver set.