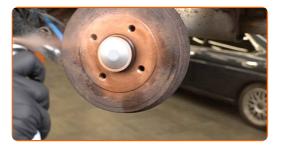

9

Remove the brake drum assembled with the wheel hub bearing.

Replacement: wheel bearing – DACIA LOGAN Pickup (US\_). AUTODOC experts recommend:

• Examine the brake drum. Replace it if necessary.

Clean the fasteners of the wheel hub bearing.

11

Remove the wheel hub bearing retaining ring. Use circlip pliers.

Press out the wheel hub bearing. Use a bush and bearing driver set.

13

Clean the hub bearing mounting seat. Use WD-40 spray.

14

Press fit the new wheel hub bearing into the brake drum. Use a bush and bearing driver set.