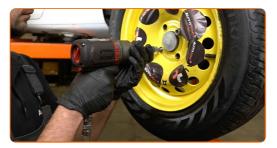

#### AUTODOC recommends:

 Important! Hold the wheel while screwing in the fastening bolts. DACIA LOGAN Pickup (US\_)

Screw in the wheel bolts. Use wheel impact socket #17.

25

Lower the car and working in a cross order, tighten the wheel bolts. Use wheel impact socket #17. Use a torque wrench. Tighten it to 105 Nm torque.