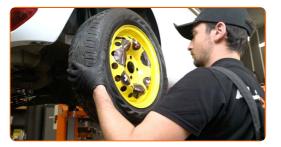

# Replacement: wheel bearing – DACIA LOGAN Pickup (US\_). Professionals recommend:

• To avoid injury, hold up the wheel when unscrewing the bolts.

5

Remove the wheel.

6

Remove the hub bearing protection cap. Use a hammer. Use a crowbar.

#### 23

Install the wheel.