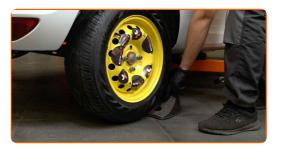

## REPLACEMENT: WHEEL BEARING – DACIA LOGAN PICKUP (US\_). USE THE FOLLOWING PROCEDURE:

Secure the wheels with chocks.

Loosen the wheel mounting bolts. Use wheel impact socket #17.

4

Raise the rear of the car and secure on supports.

Unscrew the wheel bolts.