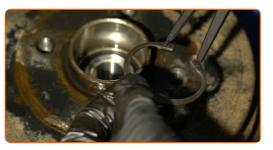

11

Remove the wheel hub bearing retaining ring. Use circlip pliers.

Press out the wheel hub bearing. Use a bush and bearing driver set.

13

Clean the hub bearing mounting seat. Use WD-40 spray.

14

Press fit the new wheel hub bearing into the brake drum. Use a bush and bearing driver set.

15

Install the wheel hub bearing retaining ring. Use circlip pliers.

16

Clean the hub bearing mounting seat. Use all-purpose cleaning spray.

17

Apply special grease to the bearing assembly mounting seat. Use a multipurpose grease.