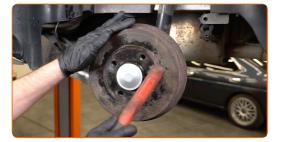

Clean the wheel rim mounting seat. Use a wire brush.

22

Treat the surface where the wheel rim contacts the brake drum. Use copper grease.

#### 23

Install the wheel.