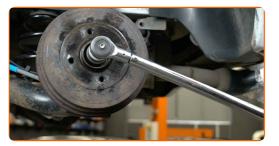

Replacement: wheel bearing – DACIA LOGAN Pickup (US\_). Tip:

• Some cars are not equipped with wheel hub caps.

Clean the wheel hub fastener. Use WD-40 spray.

Unscrew the wheel hub axle nut. Use a drive socket #30. Use a tap wrench.