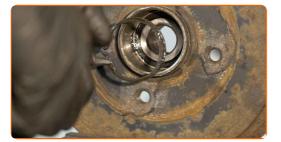

9

Remove the brake drum assembled with the wheel hub bearing.

Replacement: wheel bearing – DACIA LOGAN Pickup (US\_). AUTODOC experts recommend:

• Examine the brake drum. Replace it if necessary.

Clean the fasteners of the wheel hub bearing.

11

Remove the wheel hub bearing retaining ring. Use circlip pliers.

Press out the wheel hub bearing. Use a bush and bearing driver set.

13

Clean the hub bearing mounting seat. Use WD-40 spray.

14

Press fit the new wheel hub bearing into the brake drum. Use a bush and bearing driver set.