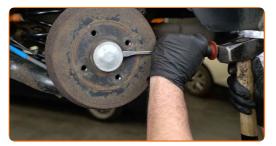

# Replacement: wheel bearing – DACIA LOGAN Pickup (US\_). Professionals recommend:

• To avoid injury, hold up the wheel when unscrewing the bolts.

5

Remove the wheel.

6

Remove the hub bearing protection cap. Use a hammer. Use a crowbar.

Replacement: wheel bearing – DACIA LOGAN Pickup (US\_). Tip:

• Some cars are not equipped with wheel hub caps.

Clean the wheel hub fastener. Use WD-40 spray.

Unscrew the wheel hub axle nut. Use a drive socket #30. Use a tap wrench.