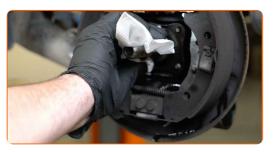

Clean the wheel rim mounting seat. Use a wire brush.

22

Treat the surface where the wheel rim contacts the brake drum. Use copper grease.