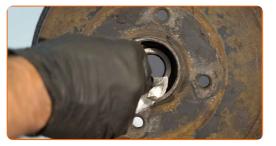

# Replacement: wheel bearing – DACIA LOGAN Pickup (US\_). Professionals recommend:

• To avoid injury, hold up the wheel when unscrewing the bolts.

5

Remove the wheel.

6

Remove the hub bearing protection cap. Use a hammer. Use a crowbar.

Replacement: wheel bearing – DACIA LOGAN Pickup (US\_). Tip:

• Some cars are not equipped with wheel hub caps.

Clean the wheel hub fastener. Use WD-40 spray.

Unscrew the wheel hub axle nut. Use a drive socket #30. Use a tap wrench.