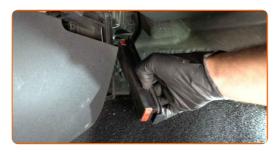

#### **AUTODOC** recommends:

- Replacement: pollen filter DACIA LOGAN Pickup (US\_). Be sure to position the filtering element correctly. Avoid misalignment.
- Follow the air flow direction arrow on the filter.
- Take care to only use quality filters.
- Reinstall the cabin filter housing cover. Make sure you hear a click indicating that it is locked in place.
- Return the passenger seat to its initial position.