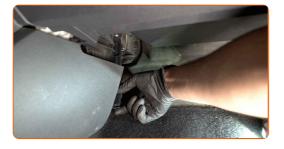

Remove the filter element from the filter housing.

Replacement: pollen filter – DACIA LOGAN Pickup (US\_). AUTODOC recommends:

- Do not attempt to clean and reuse the filter it will affect the quality of air cleaning inside the car.
- Insert a new filter element into the filter housing. Make sure that the filter edge fits tight to the housing.