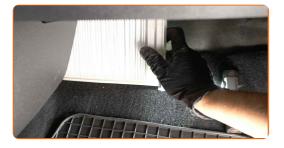

Remove the filter element from the filter housing.

Replacement: pollen filter – DACIA LOGAN Pickup (US\_). AUTODOC recommends:

- Do not attempt to clean and reuse the filter it will affect the quality of air cleaning inside the car.
- Insert a new filter element into the filter housing. Make sure that the filter edge fits tight to the housing.