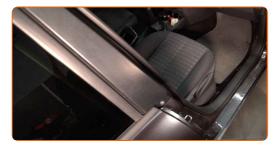

# REPLACEMENT: POLLEN FILTER – DACIA LOGAN PICKUP (US\_). RECOMMENDED SEQUENCE OF STEPS:

1

Move the passenger seat fully backwards.

2

Release the cabin filter cover clips.

CLUB.AUTODOC.CO.UK 2-5

Remove the cabin filter housing cover.