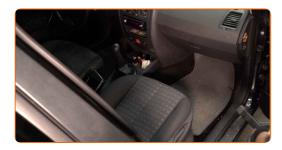

# REPLACEMENT: POLLEN FILTER – DACIA LOGAN PICKUP (US\_). RECOMMENDED SEQUENCE OF STEPS:

1

Move the passenger seat fully backwards.

2

Release the cabin filter cover clips.

CLUB.AUTODOC.CO.UK 2-5

Remove the cabin filter housing cover.