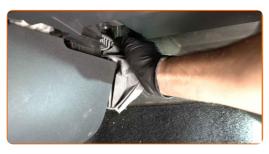

# REPLACEMENT: POLLEN FILTER – DACIA LOGAN PICKUP (US\_). RECOMMENDED SEQUENCE OF STEPS:

1

Move the passenger seat fully backwards.

2

Release the cabin filter cover clips.

CLUB.AUTODOC.CO.UK 2-5

Remove the cabin filter housing cover.