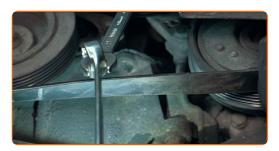

#### **AUTODOC** recommends:

• Make sure that the V-ribbed belt fits all pulleys snugly.

CLUB.AUTODOC.CO.UK 5–9

Pull aside the V-ribbed belt tensioner pulley. Use a combination spanner #13.

Place the V-ribbed belt on the tensioner pulley. Return the tensioner pulley to its initial position.