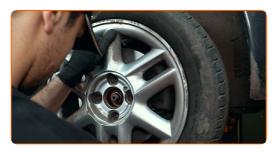

CLUB.AUTODOC.CO.UK 3–9

5 Unscrew the wheel bolts.

#### AUTODOC recommends:

- Warning! To avoid injury, hold the wheel while unscrewing the fastening bolts.
   DACIA LOGAN MCV (KS\_)
- Remove the wheel.

Unscrew and remove the wheel arch cover fasteners. Use a Phillips screwdriver.