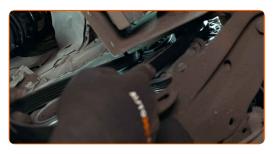

Remove the wheel arch cover.

8

CLUB.AUTODOC.CO.UK 4–9

Pull aside the V-ribbed belt tensioner pulley. Use a combination spanner #13.

10 Remove the V-ribbed belt.

Replacement: serpentine belt – DACIA LOGAN MCV (KS\_). Professionals recommend: