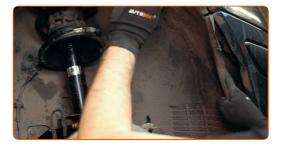

4

Raise the car.

### Replacement: serpentine belt – DACIA LOGAN MCV (KS\_). Tip from AUTODOC:

- If you are using a jack, make sure it rests on a flat surface without any unevenness.
- Be sure to additionally secure the car with jack stands.