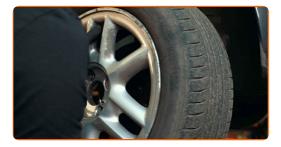

#### CARRY OUT REPLACEMENT IN THE FOLLOWING ORDER:

- Open the bonnet.
  - Use a fender protection cover to prevent damaging paintwork and plastic parts of the car.
- Secure the wheels with chocks. Loosen the wheel mounting bolts. Use wheel impact socket #19.

CLUB.AUTODOC.CO.UK 3–9

5 Unscrew the wheel bolts.

#### AUTODOC recommends:

- Warning! To avoid injury, hold the wheel while unscrewing the fastening bolts.
   DACIA LOGAN MCV (KS\_)
- Remove the wheel.

Unscrew and remove the wheel arch cover fasteners. Use a Phillips screwdriver.