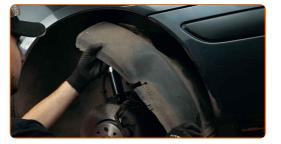

#### AUTODOC recommends:

- Warning! To avoid injury, hold the wheel while unscrewing the fastening bolts.
   DACIA LOGAN MCV (KS\_)
- Remove the wheel.

Unscrew and remove the wheel arch cover fasteners. Use a Phillips screwdriver.

Remove the wheel arch cover.

8

CLUB.AUTODOC.CO.UK 4–9

Pull aside the V-ribbed belt tensioner pulley. Use a combination spanner #13.

10 Remove the V-ribbed belt.

Replacement: serpentine belt – DACIA LOGAN MCV (KS\_). Professionals recommend: