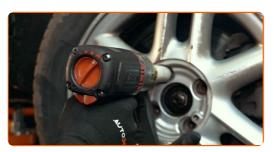

#### CARRY OUT REPLACEMENT IN THE FOLLOWING ORDER:

- Open the bonnet.
  - Use a fender protection cover to prevent damaging paintwork and plastic parts of the car.
- Secure the wheels with chocks. Loosen the wheel mounting bolts. Use wheel impact socket #19.