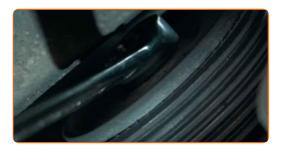

Remove the wheel arch cover.

8

CLUB.AUTODOC.CO.UK 4–9

Pull aside the V-ribbed belt tensioner pulley. Use a combination spanner #13.

10 Remove the V-ribbed belt.

Replacement: serpentine belt – DACIA LOGAN MCV (KS\_). Professionals recommend:

#### **AUTODOC** recommends:

• Make sure that the V-ribbed belt fits all pulleys snugly.

CLUB.AUTODOC.CO.UK 5–9

Pull aside the V-ribbed belt tensioner pulley. Use a combination spanner #13.

Place the V-ribbed belt on the tensioner pulley. Return the tensioner pulley to its initial position.