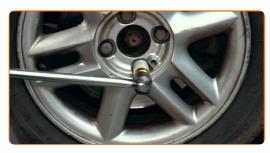

#### CARRY OUT REPLACEMENT IN THE FOLLOWING ORDER:

- Open the bonnet.
  - Use a fender protection cover to prevent damaging paintwork and plastic parts of the car.
- Secure the wheels with chocks. Loosen the wheel mounting bolts. Use wheel impact socket #19.