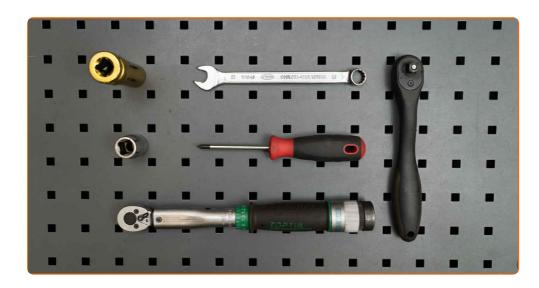

# REPLACEMENT: SERPENTINE BELT – DACIA LOGAN MCV (KS\_). TOOLS YOU NEED:

- Torque wrench
- Combination spanner #13
- Drive socket # 18
- Wheel impact socket #19
- Ratchet wrench
- Phillips Screwdriver
- Fender cover
- Wheel chock