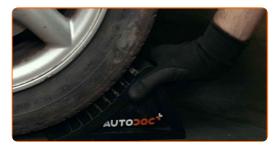

#### AUTODOC recommends:

- Warning! To avoid injury, hold the wheel while unscrewing the fastening bolts.
   DACIA LOGAN MCV (KS\_)
- Remove the wheel.

Unscrew and remove the wheel arch cover fasteners. Use a Phillips screwdriver.