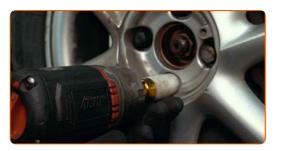

#### CARRY OUT REPLACEMENT IN THE FOLLOWING ORDER:

- Open the bonnet.
  - Use a fender protection cover to prevent damaging paintwork and plastic parts of the car.
- Secure the wheels with chocks. Loosen the wheel mounting bolts. Use wheel impact socket #19.