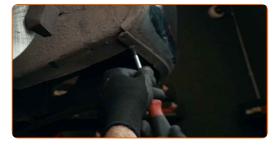

Remove the wheel arch cover.

8

CLUB.AUTODOC.CO.UK 4–9

Pull aside the V-ribbed belt tensioner pulley. Use a combination spanner #13.

10 Remove the V-ribbed belt.

Replacement: serpentine belt – DACIA LOGAN MCV (KS\_). Professionals recommend:

 Check the condition of the tensioner pulley and idler pulley. Replace them if necessary.

11 Install the V-ribbed belt.