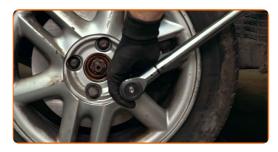

CLUB.AUTODOC.CO.UK 3–9

5 Unscrew the wheel bolts.

#### AUTODOC recommends:

- Warning! To avoid injury, hold the wheel while unscrewing the fastening bolts.
   DACIA LOGAN MCV (KS\_)
- Remove the wheel.

Unscrew and remove the wheel arch cover fasteners. Use a Phillips screwdriver.