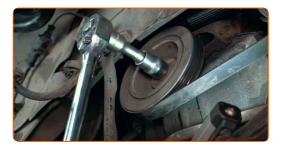

Remove the wheel arch cover.

8

CLUB.AUTODOC.CO.UK 4–9

Pull aside the V-ribbed belt tensioner pulley. Use a combination spanner #13.

10 Remove the V-ribbed belt.

Replacement: serpentine belt – DACIA LOGAN MCV (KS\_). Professionals recommend:

 Check the condition of the tensioner pulley and idler pulley. Replace them if necessary.

11 Install the V-ribbed belt.

#### **AUTODOC** recommends:

• Make sure that the V-ribbed belt fits all pulleys snugly.

CLUB.AUTODOC.CO.UK 5–9

Pull aside the V-ribbed belt tensioner pulley. Use a combination spanner #13.

Place the V-ribbed belt on the tensioner pulley. Return the tensioner pulley to its initial position.