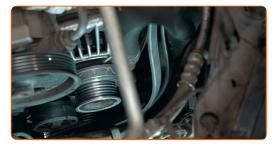

Remove the wheel arch cover.

8

CLUB.AUTODOC.CO.UK 4–9

Pull aside the V-ribbed belt tensioner pulley. Use a combination spanner #13.

10 Remove the V-ribbed belt.

Replacement: serpentine belt – DACIA LOGAN MCV (KS\_). Professionals recommend:

 Check the condition of the tensioner pulley and idler pulley. Replace them if necessary.

11 Install the V-ribbed belt.