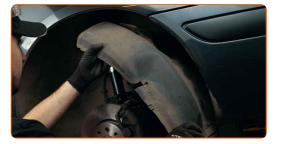

Remove the wheel arch cover.

8

CLUB.AUTODOC.CO.UK 4–9

Pull aside the V-ribbed belt tensioner pulley. Use a combination spanner #13.

10 Remove the V-ribbed belt.

Replacement: serpentine belt – DACIA LOGAN (LS\_). Professionals recommend:

Rotate the crankshaft several times to check whether the new V-ribbed belt is working correctly. Use a drive socket #18. Use a ratchet wrench.

Install the wheel arch cover to its mounting seat.

15

CLUB.AUTODOC.CO.UK 6-9