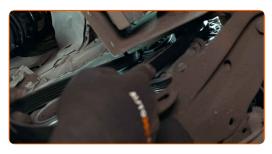

Remove the wheel arch cover.

8

CLUB.AUTODOC.CO.UK 4–9

Pull aside the V-ribbed belt tensioner pulley. Use a combination spanner #13.

10 Remove the V-ribbed belt.

Replacement: serpentine belt – DACIA LOGAN (LS\_). Professionals recommend: