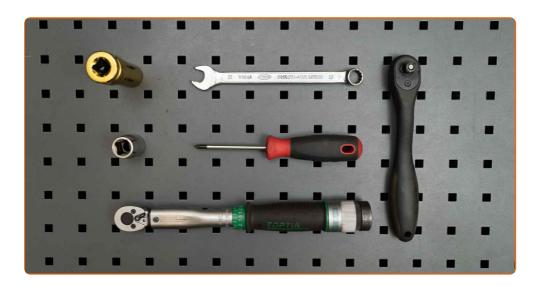

# REPLACEMENT: SERPENTINE BELT – DACIA LOGAN (LS\_). TOOLS YOU NEED:

- Torque wrench
- Combination spanner #13
- Drive socket # 18
- Wheel impact socket #19
- Ratchet wrench
- Phillips Screwdriver
- Fender cover
- Wheel chock