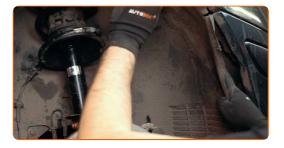

Rotate the crankshaft several times to check whether the new V-ribbed belt is working correctly. Use a drive socket #18. Use a ratchet wrench.

Install the wheel arch cover to its mounting seat.

15

CLUB.AUTODOC.CO.UK 6-9