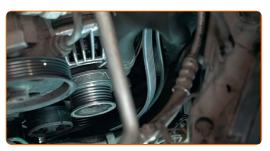

Remove the wheel arch cover.

8

CLUB.AUTODOC.CO.UK 4–9

Pull aside the V-ribbed belt tensioner pulley. Use a combination spanner #13.

10 Remove the V-ribbed belt.

Replacement: serpentine belt – DACIA LOGAN (LS\_). Professionals recommend:

 Check the condition of the tensioner pulley and idler pulley. Replace them if necessary.

11 Install the V-ribbed belt.