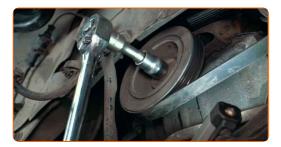

Remove the wheel arch cover.

8

CLUB.AUTODOC.CO.UK 4–9

Pull aside the V-ribbed belt tensioner pulley. Use a combination spanner #13.

10 Remove the V-ribbed belt.

Replacement: serpentine belt – DACIA LOGAN (LS\_). Professionals recommend:

 Check the condition of the tensioner pulley and idler pulley. Replace them if necessary.

11 Install the V-ribbed belt.

#### **AUTODOC** recommends:

Make sure that the V-ribbed belt fits all pulleys snugly.

CLUB.AUTODOC.CO.UK 5–9

Pull aside the V-ribbed belt tensioner pulley. Use a combination spanner #13.

Place the V-ribbed belt on the tensioner pulley. Return the tensioner pulley to its initial position.