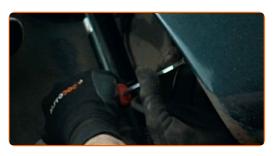

#### AUTODOC recommends:

- Warning! To avoid injury, hold the wheel while unscrewing the fastening bolts.
   DACIA LOGAN (LS\_)
- Remove the wheel.

Unscrew and remove the wheel arch cover fasteners. Use a Phillips screwdriver.

Remove the wheel arch cover.

8

CLUB.AUTODOC.CO.UK 4–9

Pull aside the V-ribbed belt tensioner pulley. Use a combination spanner #13.

10 Remove the V-ribbed belt.

Replacement: serpentine belt – DACIA LOGAN (LS\_). Professionals recommend: