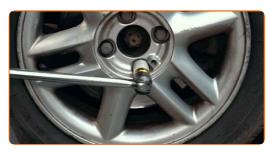

#### CARRY OUT REPLACEMENT IN THE FOLLOWING ORDER:

- Open the bonnet.
- Use a fender protection cover to prevent damaging paintwork and plastic parts of the car.
- Secure the wheels with chocks. Loosen the wheel mounting bolts. Use wheel impact socket #19.

CLUB.AUTODOC.CO.UK 3–9

5 Unscrew the wheel bolts.