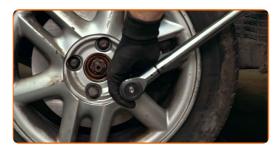

CLUB.AUTODOC.CO.UK 3–9

5 Unscrew the wheel bolts.

#### AUTODOC recommends:

- Warning! To avoid injury, hold the wheel while unscrewing the fastening bolts.
   DACIA LOGAN (LS\_)
- Remove the wheel.

Unscrew and remove the wheel arch cover fasteners. Use a Phillips screwdriver.