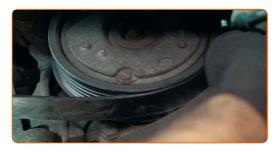

Rotate the crankshaft several times to check whether the new V-ribbed belt is working correctly. Use a drive socket #18. Use a ratchet wrench.

Install the wheel arch cover to its mounting seat.

15

CLUB.AUTODOC.CO.UK 6-9