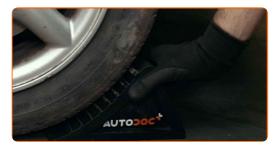

#### AUTODOC recommends:

- Warning! To avoid injury, hold the wheel while unscrewing the fastening bolts.
   DACIA LOGAN (LS\_)
- Remove the wheel.

Unscrew and remove the wheel arch cover fasteners. Use a Phillips screwdriver.