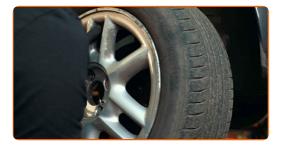

#### CARRY OUT REPLACEMENT IN THE FOLLOWING ORDER:

- Open the bonnet.
- Use a fender protection cover to prevent damaging paintwork and plastic parts of the car.
- Secure the wheels with chocks. Loosen the wheel mounting bolts. Use wheel impact socket #19.

CLUB.AUTODOC.CO.UK 3–9

5 Unscrew the wheel bolts.

#### AUTODOC recommends:

- Warning! To avoid injury, hold the wheel while unscrewing the fastening bolts.
   DACIA LOGAN (LS\_)
- Remove the wheel.

Unscrew and remove the wheel arch cover fasteners. Use a Phillips screwdriver.