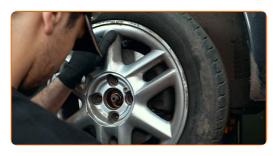

CLUB.AUTODOC.CO.UK 3–9

5 Unscrew the wheel bolts.

#### AUTODOC recommends:

- Warning! To avoid injury, hold the wheel while unscrewing the fastening bolts.
   DACIA LOGAN (LS\_)
- Remove the wheel.

Unscrew and remove the wheel arch cover fasteners. Use a Phillips screwdriver.