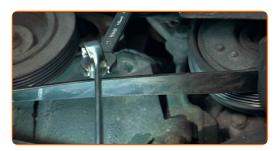

#### **AUTODOC** recommends:

Make sure that the V-ribbed belt fits all pulleys snugly.

CLUB.AUTODOC.CO.UK 5–9

Pull aside the V-ribbed belt tensioner pulley. Use a combination spanner #13.

Place the V-ribbed belt on the tensioner pulley. Return the tensioner pulley to its initial position.