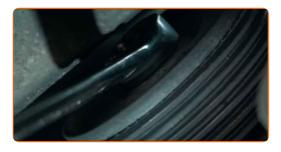

Remove the wheel arch cover.

8

CLUB.AUTODOC.CO.UK 4–9

Pull aside the V-ribbed belt tensioner pulley. Use a combination spanner #13.

10 Remove the V-ribbed belt.

Replacement: serpentine belt – DACIA LOGAN (LS\_). Professionals recommend:

 Check the condition of the tensioner pulley and idler pulley. Replace them if necessary.

11 Install the V-ribbed belt.

#### **AUTODOC** recommends:

Make sure that the V-ribbed belt fits all pulleys snugly.

CLUB.AUTODOC.CO.UK 5–9

Pull aside the V-ribbed belt tensioner pulley. Use a combination spanner #13.

Place the V-ribbed belt on the tensioner pulley. Return the tensioner pulley to its initial position.