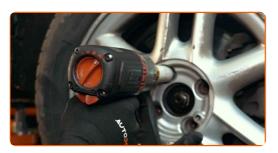

#### **AUTODOC** recommends:

 Important! Hold the wheel while screwing in the fastening bolts. DACIA LOGAN (LS\_)

Screw in the wheel bolts. Use wheel impact socket #19.

CLUB.AUTODOC.CO.UK 7–9

Lower the car and working in a cross order, tighten the wheel bolts. Use wheel impact socket #19. Use a torque wrench. Tighten it to 90 Nm torque.