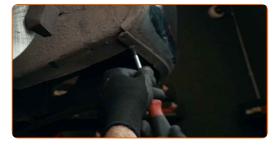

#### AUTODOC recommends:

- Warning! To avoid injury, hold the wheel while unscrewing the fastening bolts.
   DACIA LOGAN (LS\_)
- Remove the wheel.

Unscrew and remove the wheel arch cover fasteners. Use a Phillips screwdriver.

Remove the wheel arch cover.

8

CLUB.AUTODOC.CO.UK 4–9

Pull aside the V-ribbed belt tensioner pulley. Use a combination spanner #13.

10 Remove the V-ribbed belt.

Replacement: serpentine belt – DACIA LOGAN (LS\_). Professionals recommend: