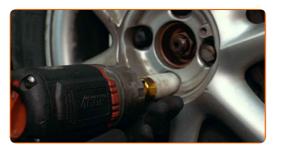

#### CARRY OUT REPLACEMENT IN THE FOLLOWING ORDER:

- Open the bonnet.
- Use a fender protection cover to prevent damaging paintwork and plastic parts of the car.
- Secure the wheels with chocks. Loosen the wheel mounting bolts. Use wheel impact socket #19.