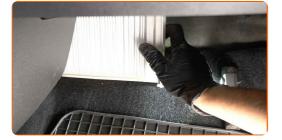

#### Replacement: pollen filter – DACIA LOGAN (LS\_). AUTODOC recommends:

 Do not attempt to clean and reuse the filter - it will affect the quality of air cleaning inside the car.

Insert a new filter element into the filter housing. Make sure that the filter edge fits tight to the housing.