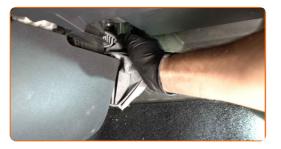

# + AUTODOC CLUB

3

Remove the cabin filter housing cover.

4

Remove the filter element from the filter housing.