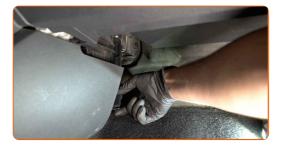

# + AUTODOC CLUB

3

Remove the cabin filter housing cover.

4

Remove the filter element from the filter housing.