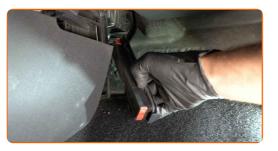

# + AUTODOC CLUB

3

Remove the cabin filter housing cover.

4

Remove the filter element from the filter housing.

#### Replacement: pollen filter – DACIA LOGAN (LS\_). AUTODOC recommends:

 Do not attempt to clean and reuse the filter - it will affect the quality of air cleaning inside the car.

Insert a new filter element into the filter housing. Make sure that the filter edge fits tight to the housing.