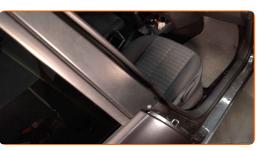

## REPLACEMENT: POLLEN FILTER – DACIA LOGAN (LS\_). RECOMMENDED SEQUENCE OF STEPS:

Move the passenger seat fully backwards.

2

Release the cabin filter cover clips.