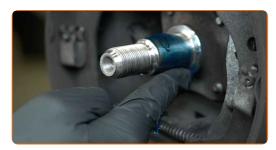

Install the brake drum assembled with the wheel hub bearing.

18

CLUB.AUTODOC.CO.UK 7-11

Tighten the hub. Use a drive socket #30. Use a torque wrench. Tighten it to 175 nm torque.

Replacement: wheel bearing – DACIA LOGAN EXPRESS (FS\_). AUTODOC experts recommend:

- The wheel bearing unit must not tilt on the axle pin.
- Install the hub bearing protection cap. Use a rubber mallet.

Clean the wheel rim mounting seat. Use a wire brush.

CLUB.AUTODOC.CO.UK 8-11

Treat the surface where the wheel rim contacts the brake drum. Use copper grease.