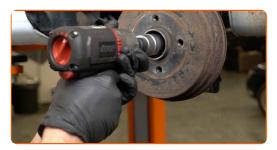

#### Replacement: wheel bearing - DACIA LOGAN EXPRESS (FS\_). Tip:

• Some cars are not equipped with wheel hub caps.

Clean the wheel hub fastener. Use WD-40 spray.

CLUB.AUTODOC.CO.UK 4-11

8 Unscrew the wheel hub axle nut. Use a drive socket #30. Use a tap wrench.