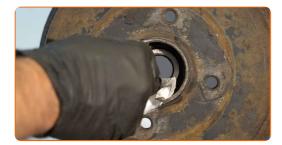

### Replacement: wheel bearing – DACIA LOGAN EXPRESS (FS\_). Professionals recommend:

• To avoid injury, hold up the wheel when unscrewing the bolts.

Remove the wheel.

Remove the hub bearing protection cap. Use a hammer. Use a crowbar.

#### Replacement: wheel bearing - DACIA LOGAN EXPRESS (FS\_). Tip:

• Some cars are not equipped with wheel hub caps.

Clean the wheel hub fastener. Use WD-40 spray.

CLUB.AUTODOC.CO.UK 4-11

8 Unscrew the wheel hub axle nut. Use a drive socket #30. Use a tap wrench.