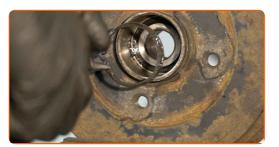

#### Replacement: wheel bearing - DACIA LOGAN EXPRESS (FS\_). Tip:

• Some cars are not equipped with wheel hub caps.

Clean the wheel hub fastener. Use WD-40 spray.

CLUB.AUTODOC.CO.UK 4-11

8 Unscrew the wheel hub axle nut. Use a drive socket #30. Use a tap wrench.

Remove the brake drum assembled with the wheel hub bearing.

Replacement: wheel bearing – DACIA LOGAN EXPRESS (FS\_). AUTODOC experts recommend:

- Examine the brake drum. Replace it if necessary.
- Clean the fasteners of the wheel hub bearing.