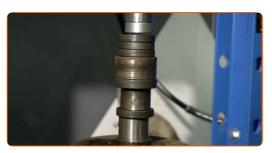

Remove the wheel hub bearing retaining ring. Use circlip pliers.

CLUB.AUTODOC.CO.UK 5-11

14

Press out the wheel hub bearing. Use a bush and bearing driver set.

Clean the hub bearing mounting seat. Use WD-40 spray.

Press fit the new wheel hub bearing into the brake drum. Use a bush and bearing driver set.