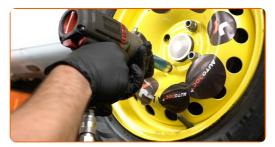

## REPLACEMENT: WHEEL BEARING – DACIA LOGAN EXPRESS (FS\_). USE THE FOLLOWING PROCEDURE:

Secure the wheels with chocks.

Loosen the wheel mounting bolts. Use wheel impact socket #17.

Raise the rear of the car and secure on supports.

#### **AUTODOC** recommends:

- Important! Hold the wheel while screwing in the fastening bolts. DACIA LOGAN EXPRESS (FS\_)
- Screw in the wheel bolts. Use wheel impact socket #17.

Lower the car and working in a cross order, tighten the wheel bolts. Use wheel impact socket #17. Use a torque wrench. Tighten it to 105 Nm torque.