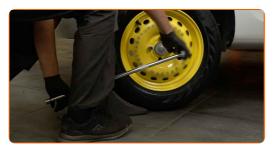

## REPLACEMENT: WHEEL BEARING – DACIA LOGAN EXPRESS (FS\_). USE THE FOLLOWING PROCEDURE:

Secure the wheels with chocks.

Loosen the wheel mounting bolts. Use wheel impact socket #17.

Raise the rear of the car and secure on supports.

4 Unscrew the wheel bolts.

CLUB.AUTODOC.CO.UK 3-11