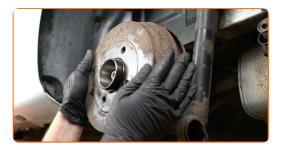

### Replacement: wheel bearing – DACIA LOGAN EXPRESS (FS\_). Professionals recommend:

• To avoid injury, hold up the wheel when unscrewing the bolts.

Remove the wheel.

Remove the hub bearing protection cap. Use a hammer. Use a crowbar.

#### Replacement: wheel bearing - DACIA LOGAN EXPRESS (FS\_). Tip:

• Some cars are not equipped with wheel hub caps.

Clean the wheel hub fastener. Use WD-40 spray.

CLUB.AUTODOC.CO.UK 4-11

8 Unscrew the wheel hub axle nut. Use a drive socket #30. Use a tap wrench.