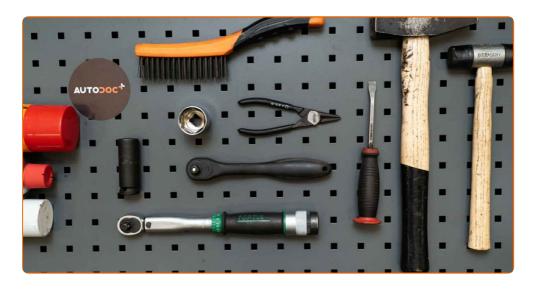

## REPLACEMENT: WHEEL BEARING – DACIA LOGAN EXPRESS (FS\_). TOOLS YOU'LL NEED:

- WD-40 spray
- All-purpose cleaning spray
- Multipurpose grease
- Copper grease
- Torque wrench
- Drive socket # 30
- Wheel impact socket #17

- Tap wrench
- Hammer
- Rubber mallet
- Bush and bearing driver set
- Circlip pliers
- Crow bar
- Wheel chock

**Buy tools** 

CLUB.AUTODOC.CO.UK 2-11