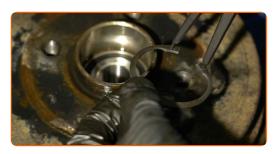

Remove the brake drum assembled with the wheel hub bearing.

Replacement: wheel bearing – DACIA LOGAN EXPRESS (FS\_). AUTODOC experts recommend:

- Examine the brake drum. Replace it if necessary.
- Clean the fasteners of the wheel hub bearing.

Remove the wheel hub bearing retaining ring. Use circlip pliers.

CLUB.AUTODOC.CO.UK 5-11

14

Press out the wheel hub bearing. Use a bush and bearing driver set.

Clean the hub bearing mounting seat. Use WD-40 spray.