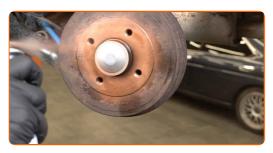

### Replacement: wheel bearing – DACIA LOGAN EXPRESS (FS\_). Professionals recommend:

• To avoid injury, hold up the wheel when unscrewing the bolts.

Remove the wheel.

Remove the hub bearing protection cap. Use a hammer. Use a crowbar.

#### Replacement: wheel bearing - DACIA LOGAN EXPRESS (FS\_). Tip:

• Some cars are not equipped with wheel hub caps.

Clean the wheel hub fastener. Use WD-40 spray.

CLUB.AUTODOC.CO.UK 4-11

8 Unscrew the wheel hub axle nut. Use a drive socket #30. Use a tap wrench.