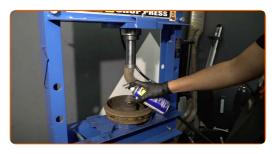

Remove the wheel hub bearing retaining ring. Use circlip pliers.

CLUB.AUTODOC.CO.UK 5-11

14

Press out the wheel hub bearing. Use a bush and bearing driver set.

Clean the hub bearing mounting seat. Use WD-40 spray.

Press fit the new wheel hub bearing into the brake drum. Use a bush and bearing driver set.