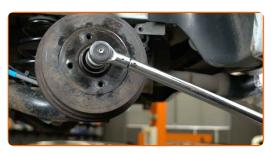

#### Replacement: wheel bearing - DACIA LOGAN EXPRESS (FS\_). Tip:

• Some cars are not equipped with wheel hub caps.

Clean the wheel hub fastener. Use WD-40 spray.

CLUB.AUTODOC.CO.UK 4-11

8 Unscrew the wheel hub axle nut. Use a drive socket #30. Use a tap wrench.