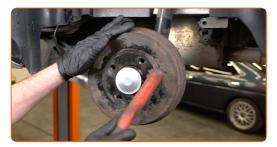

Install the brake drum assembled with the wheel hub bearing.

18

CLUB.AUTODOC.CO.UK 7-11

Tighten the hub. Use a drive socket #30. Use a torque wrench. Tighten it to 175 nm torque.

Replacement: wheel bearing – DACIA LOGAN EXPRESS (FS\_). AUTODOC experts recommend:

- The wheel bearing unit must not tilt on the axle pin.
- Install the hub bearing protection cap. Use a rubber mallet.

Clean the wheel rim mounting seat. Use a wire brush.

CLUB.AUTODOC.CO.UK 8-11

Treat the surface where the wheel rim contacts the brake drum. Use copper grease.