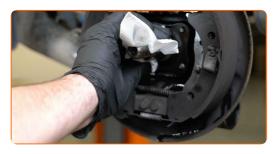

### Replacement: wheel bearing – DACIA LOGAN EXPRESS (FS\_). Professionals recommend:

• To avoid injury, hold up the wheel when unscrewing the bolts.

Remove the wheel.

Remove the hub bearing protection cap. Use a hammer. Use a crowbar.

#### Replacement: wheel bearing - DACIA LOGAN EXPRESS (FS\_). Tip:

• Some cars are not equipped with wheel hub caps.

Clean the wheel hub fastener. Use WD-40 spray.

CLUB.AUTODOC.CO.UK 4-11

8 Unscrew the wheel hub axle nut. Use a drive socket #30. Use a tap wrench.