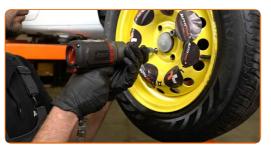

#### **AUTODOC** recommends:

- Important! Hold the wheel while screwing in the fastening bolts. DACIA LOGAN EXPRESS (FS\_)
- Screw in the wheel bolts. Use wheel impact socket #17.

Lower the car and working in a cross order, tighten the wheel bolts. Use wheel impact socket #17. Use a torque wrench. Tighten it to 105 Nm torque.