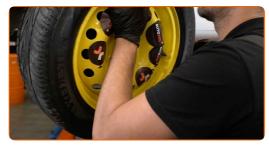

## REPLACEMENT: WHEEL BEARING – DACIA LOGAN EXPRESS (FS\_). USE THE FOLLOWING PROCEDURE:

Secure the wheels with chocks.

Loosen the wheel mounting bolts. Use wheel impact socket #17.

Raise the rear of the car and secure on supports.

4 Unscrew the wheel bolts.

CLUB.AUTODOC.CO.UK 3-11