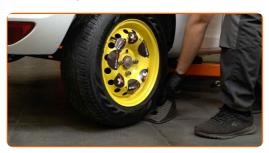

CLUB.AUTODOC.CO.UK 9-11

26

Remove the jacks and chocks.

**VIEW MORE TUTORIALS** 

CLUB.AUTODOC.CO.UK 10-11