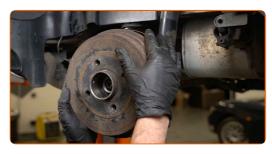

Remove the brake drum assembled with the wheel hub bearing.

Replacement: wheel bearing – DACIA LOGAN EXPRESS (FS\_). AUTODOC experts recommend:

- Examine the brake drum. Replace it if necessary.
- Clean the fasteners of the wheel hub bearing.