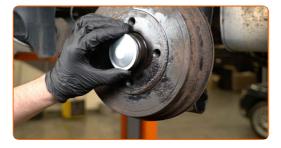

Remove the brake drum assembled with the wheel hub bearing.

Replacement: wheel bearing – DACIA LOGAN EXPRESS (FS\_). AUTODOC experts recommend:

- Examine the brake drum. Replace it if necessary.
- Clean the fasteners of the wheel hub bearing.

Remove the wheel hub bearing retaining ring. Use circlip pliers.

CLUB.AUTODOC.CO.UK 5-11

14

Press out the wheel hub bearing. Use a bush and bearing driver set.

Clean the hub bearing mounting seat. Use WD-40 spray.