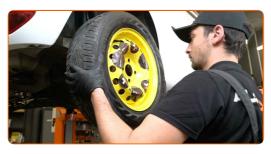

### Replacement: wheel bearing – DACIA LOGAN EXPRESS (FS\_). Professionals recommend:

• To avoid injury, hold up the wheel when unscrewing the bolts.

Remove the wheel.

Remove the hub bearing protection cap. Use a hammer. Use a crowbar.

23 Install the wheel.