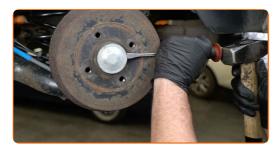

#### Replacement: wheel bearing - DACIA LOGAN EXPRESS (FS\_). Tip:

• Some cars are not equipped with wheel hub caps.

Clean the wheel hub fastener. Use WD-40 spray.

CLUB.AUTODOC.CO.UK 4-11

8 Unscrew the wheel hub axle nut. Use a drive socket #30. Use a tap wrench.