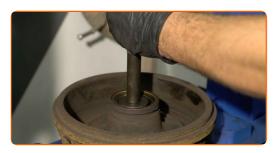

Remove the wheel hub bearing retaining ring. Use circlip pliers.

CLUB.AUTODOC.CO.UK 5-11

14

Press out the wheel hub bearing. Use a bush and bearing driver set.

Clean the hub bearing mounting seat. Use WD-40 spray.