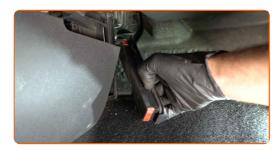

Remove the filter element from the filter housing.

Replacement: pollen filter – DACIA LOGAN EXPRESS (FS\_). AUTODOC recommends:

- Do not attempt to clean and reuse the filter it will affect the quality of air cleaning inside the car.
- Insert a new filter element into the filter housing. Make sure that the filter edge fits tight to the housing.