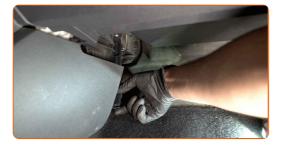

# REPLACEMENT: POLLEN FILTER – DACIA LOGAN EXPRESS (FS\_). RECOMMENDED SEQUENCE OF STEPS:

1

Move the passenger seat fully backwards.

2

Release the cabin filter cover clips.

CLUB.AUTODOC.CO.UK 2-5

Remove the cabin filter housing cover.

Remove the filter element from the filter housing.

Replacement: pollen filter – DACIA LOGAN EXPRESS (FS\_). AUTODOC recommends:

- Do not attempt to clean and reuse the filter it will affect the quality of air cleaning inside the car.
- Insert a new filter element into the filter housing. Make sure that the filter edge fits tight to the housing.