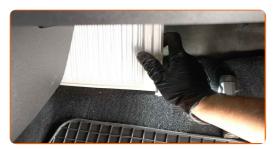

Remove the filter element from the filter housing.

Replacement: pollen filter – DACIA LOGAN EXPRESS (FS\_). AUTODOC recommends:

- Do not attempt to clean and reuse the filter it will affect the quality of air cleaning inside the car.
- Insert a new filter element into the filter housing. Make sure that the filter edge fits tight to the housing.