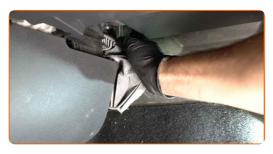

# REPLACEMENT: POLLEN FILTER – DACIA LOGAN EXPRESS (FS\_). RECOMMENDED SEQUENCE OF STEPS:

1

Move the passenger seat fully backwards.

2

Release the cabin filter cover clips.

CLUB.AUTODOC.CO.UK 2-5

Remove the cabin filter housing cover.