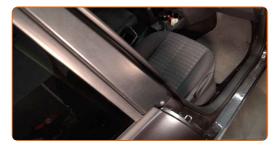

# REPLACEMENT: POLLEN FILTER – DACIA LOGAN EXPRESS (FS\_). RECOMMENDED SEQUENCE OF STEPS:

1

Move the passenger seat fully backwards.

2

Release the cabin filter cover clips.

CLUB.AUTODOC.CO.UK 2-5

Remove the cabin filter housing cover.