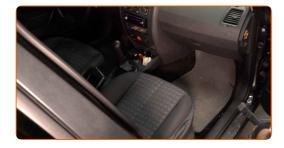

# REPLACEMENT: POLLEN FILTER – DACIA LOGAN EXPRESS (FS\_). RECOMMENDED SEQUENCE OF STEPS:

1

Move the passenger seat fully backwards.

2

Release the cabin filter cover clips.

CLUB.AUTODOC.CO.UK 2-5

Remove the cabin filter housing cover.