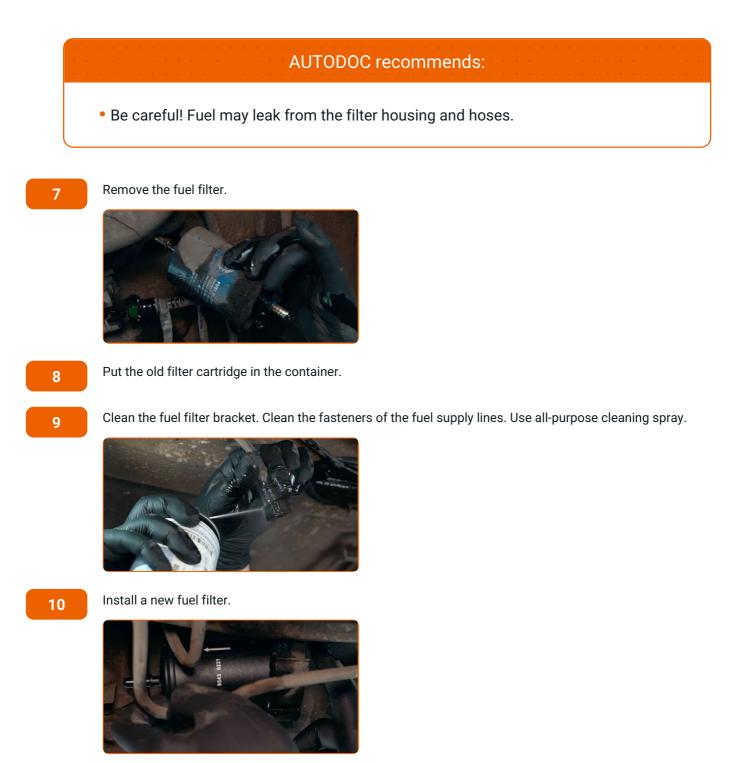

Connect the fuel supply lines to the fuel filter.

12

Clean the fuel lines. Use all-purpose cleaning spray.

13