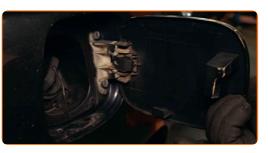

## CARRY OUT REPLACEMENT IN THE FOLLOWING ORDER:

Open the fuel door.

Unscrew the fuel filler cap.

3

Raise the car.