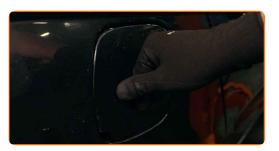

## CARRY OUT REPLACEMENT IN THE FOLLOWING ORDER:

Open the fuel door.

Unscrew the fuel filler cap.

3

Raise the car.