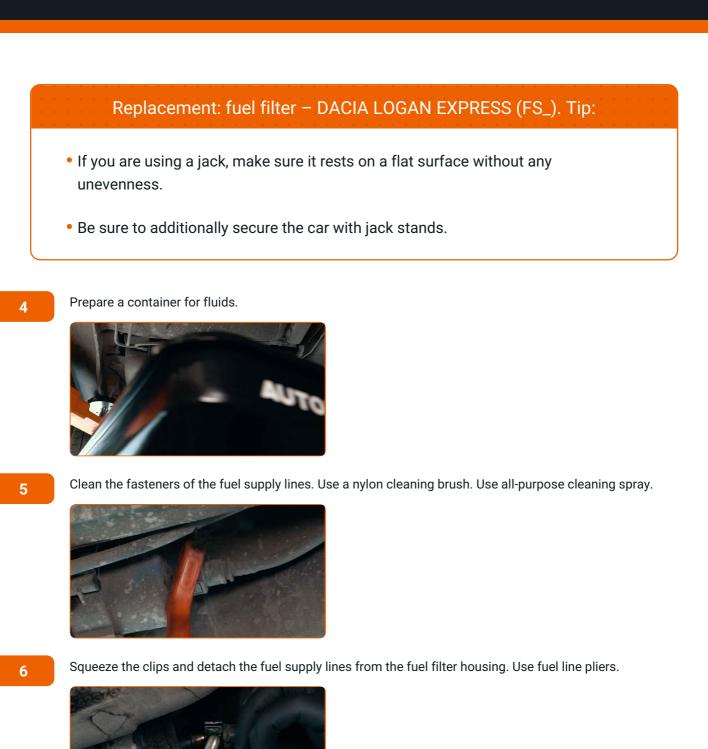

Connect the fuel supply lines to the fuel filter.

12

Clean the fuel lines. Use all-purpose cleaning spray.

13