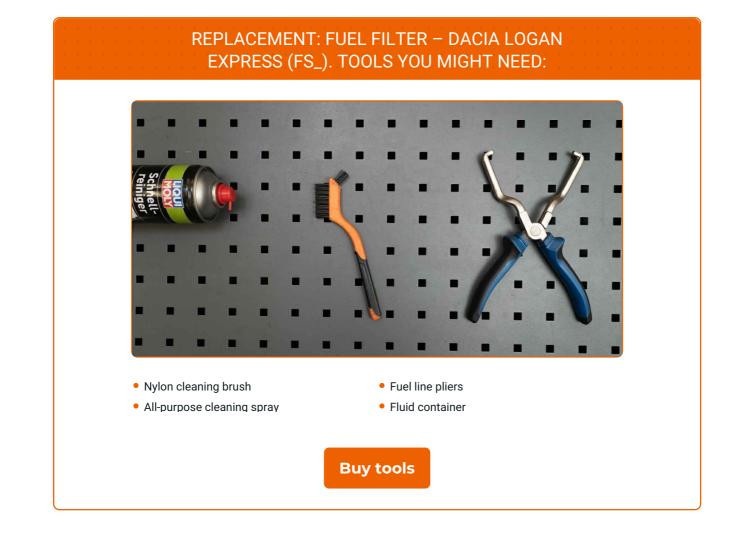

## Replacement: fuel filter – DACIA LOGAN EXPRESS (FS\_). AUTODOC experts recommend:

• Ensure adequate ventilation of the workplace. Fuel vapors are poisonous.

 Please note: all work on the car – DACIA LOGAN EXPRESS (FS\_) – should be done with the engine switched off.