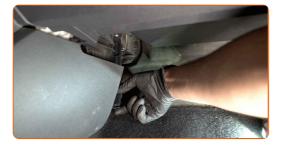

## REPLACEMENT: POLLEN FILTER – DACIA DUSTER BOX. RECOMMENDED SEQUENCE OF STEPS:

1

Move the passenger seat fully backwards.

2

Release the cabin filter cover clips.

CLUB.AUTODOC.CO.UK 2-5

Remove the cabin filter housing cover.