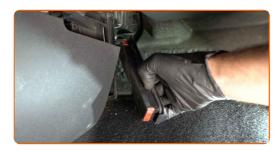

nt procedure for a similar car part on: RENAULT Clio III Hatchback (BR0/1, CR0/1) 1.5 dCi

CLUB.AUTODOC.CO.UK 1–6







### Replacement: pollen filter – DACIA DUSTER Box. AUTODOC experts recommend:

- Replace the cabin filter at least once every six months, in early spring and autumn seasons.
- Follow the terms, recommendations and requirements of the part operation provided by the manufacturer.
- If the air flow into the cabin has sharply reduced, replace the filter before a scheduled maintenance.
- All work should be done with the engine stopped.

## REPLACEMENT: POLLEN FILTER – DACIA DUSTER BOX. RECOMMENDED SEQUENCE OF STEPS:

1

Move the passenger seat fully backwards.



2

Release the cabin filter cover clips.



CLUB.AUTODOC.CO.UK 2-5







Remove the cabin filter housing cover.



Remove the filter element from the filter housing.



#### Replacement: pollen filter – DACIA DUSTER Box. AUTODOC recommends:

• Do not attempt to clean and reuse the filter - it will affect the quality of air cleaning inside the car.

Insert a new filter element into the filter housing. Make sure that the filter edge fits tight to the housing.



CLUB.AUTODOC.CO.UK 3-5







#### **AUTODOC** recommends:

- Replacement: pollen filter DACIA DUSTER Box. Be sure to position the filtering element correctly. Avoid misalignment.
- Follow the air flow direction arrow on the filter.
- Take care to only use quality filters.
- Reinstall the cabin filter housing cover. Make sure you hear a click indicating that it is locked in place.
- Return the passenger seat to its initial position.



- 8 Swit