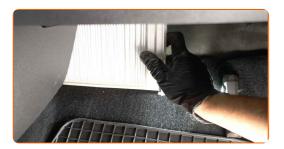

## REPLACEMENT: POLLEN FILTER – DACIA DUSTER BOX. RECOMMENDED SEQUENCE OF STEPS:

1

Move the passenger seat fully backwards.

2

Release the cabin filter cover clips.

CLUB.AUTODOC.CO.UK 2-5

Remove the cabin filter housing cover.

Remove the filter element from the filter housing.

#### Replacement: pollen filter – DACIA DUSTER Box. AUTODOC recommends:

• Do not attempt to clean and reuse the filter - it will affect the quality of air cleaning inside the car.

Insert a new filter element into the filter housing. Make sure that the filter edge fits tight to the housing.