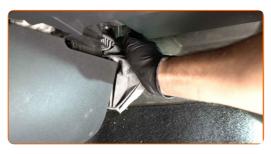

#### Replacement: pollen filter – DACIA DUSTER Box. AUTODOC recommends:

• Do not attempt to clean and reuse the filter - it will affect the quality of air cleaning inside the car.

Insert a new filter element into the filter housing. Make sure that the filter edge fits tight to the housing.