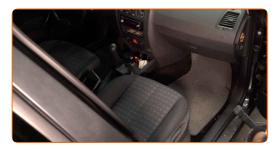

## REPLACEMENT: POLLEN FILTER – DACIA DUSTER BOX. RECOMMENDED SEQUENCE OF STEPS:

1

Move the passenger seat fully backwards.

2

Release the cabin filter cover clips.

CLUB.AUTODOC.CO.UK 2-5

Remove the cabin filter housing cover.