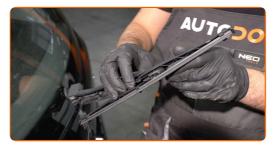

#### Replacement: windshield wipers - Opel Corsa D. Tip:

• When replacing the wiper blade, take caution to prevent the spring-loaded wiper arm from hitting the glass.

Install the new wiper blade and carefully press the wiper arm down to the glass.

### Replacement: windshield wipers – Opel Corsa D. Tip from AUTODOC:

- Don't touch the wiper blade at the working rubber edge to prevent damage to the graphite coating.
- Ensure that the blade rubber strip fits tightly to the glass along the entire length.