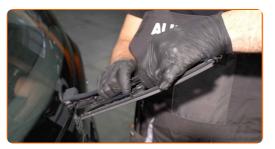

#### Replacement: windshield wipers - Opel Corsa D. Tip:

• When replacing the wiper blade, take caution to prevent the spring-loaded wiper arm from hitting the glass.

Install the new wiper blade and carefully press the wiper arm down to the glass.

### Replacement: windshield wipers – Opel Corsa D. Tip from AUTODOC:

- Don't touch the wiper blade at the working rubber edge to prevent damage to the graphite coating.
- Ensure that the blade rubber strip fits tightly to the glass along the entire length.