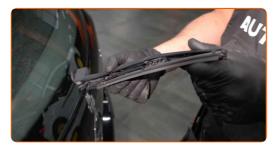

4

Remove the blade from the wiper arm.

#### Replacement: windshield wipers - Opel Corsa D. Tip:

• When replacing the wiper blade, take caution to prevent the spring-loaded wiper arm from hitting the glass.

Install the new wiper blade and carefully press the wiper arm down to the glass.