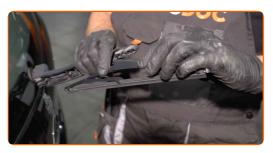

## REPLACEMENT: WINDSHIELD WIPERS - OPEL CORSA D. TAKE THE FOLLOWING STEPS:

1 Prep

Prepare the new windscreen wipers.

Pull the wiper arm away from the glass surface until it stops.

3 Press the clip.

CLUB.AUTODOC.CO.UK 2-6

4

Remove the blade from the wiper arm.