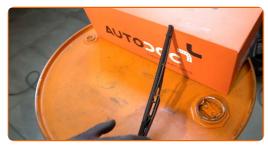

## REPLACEMENT: WINDSHIELD WIPERS - OPEL CORSA D. TAKE THE FOLLOWING STEPS:

1 Prep

Prepare the new windscreen wipers.

Pull the wiper arm away from the glass surface until it stops.

3 Press the clip.

CLUB.AUTODOC.CO.UK 2-6