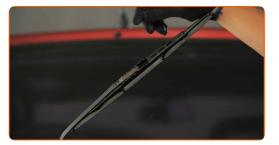

#### Replacement: windshield wipers - Opel Corsa S93. Tip:

 When replacing the wiper blade, take caution to prevent the spring-loaded wiper arm from hitting the glass.

Install the new wiper blade and carefully press the wiper arm down to the glass.