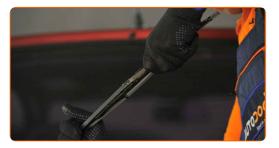

## **REPLACEMENT: WINDSHIELD WIPERS – OPEL CORSA S93. RECOMMENDED SEQUENCE OF STEPS:**

Prepare the new windscreen wipers.

2

Pull the wiper arm away from the glass surface until it stops.

Turn the wiper blade by ninety degrees.

# + AUTODOC CLUB

Press the clip.

5

Remove the blade from the wiper arm.