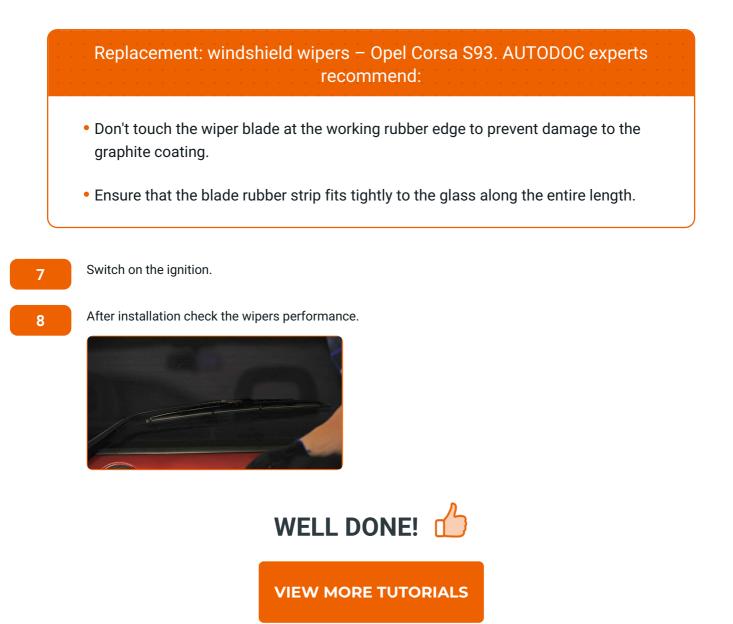

#### Replacement: windshield wipers - Opel Corsa S93. Tip:

 When replacing the wiper blade, take caution to prevent the spring-loaded wiper arm from hitting the glass.

Install the new wiper blade and carefully press the wiper arm down to the glass.

႐ြံ

## + AUTODOC CLUB

രീ