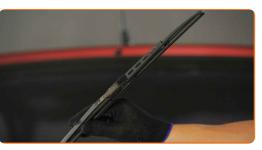

## **REPLACEMENT: WINDSHIELD WIPERS – OPEL CORSA S93. RECOMMENDED SEQUENCE OF STEPS:**

Prepare the new windscreen wipers.

2

Pull the wiper arm away from the glass surface until it stops.

Turn the wiper blade by ninety degrees.