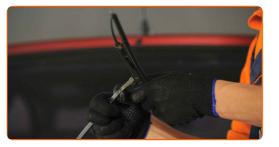

# + AUTODOC CLUB

Press the clip.

5

Remove the blade from the wiper arm.

#### Replacement: windshield wipers - Opel Corsa S93. Tip:

 When replacing the wiper blade, take caution to prevent the spring-loaded wiper arm from hitting the glass.

Install the new wiper blade and carefully press the wiper arm down to the glass.