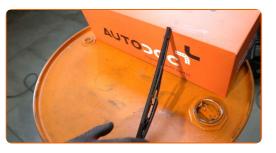

## **REPLACEMENT: WINDSHIELD WIPERS – OPEL CORSA S93. RECOMMENDED SEQUENCE OF STEPS:**

Prepare the new windscreen wipers.

2

Pull the wiper arm away from the glass surface until it stops.

Turn the wiper blade by ninety degrees.