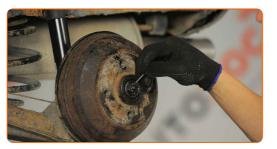

#### Remove the wheel.

Remove the hub bearing protection cap. Use a flat screwdriver.

7

Remove the cotter pin securing the hub nut. Use round-nose pliers.

8

Unscrew the wheel hub axle nut. Use a combination spanner #24.

9

Remove the brake drum.