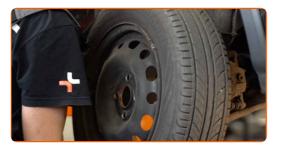

#### Remove the wheel.

Remove the hub bearing protection cap. Use a flat screwdriver.

7

Remove the cotter pin securing the hub nut. Use round-nose pliers.

8

Unscrew the wheel hub axle nut. Use a combination spanner #24.

9

Remove the brake drum.