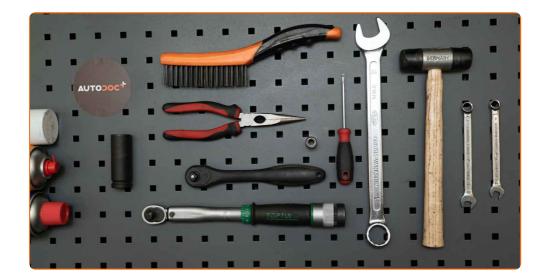

#### REPLACEMENT: WHEEL CYLINDER – OPEL CORSA S93. TOOLS YOU'LL NEED:

- Wire brush
- WD-40 spray
- Copper grease
- Drive socket # 10
- Combination spanner #9
- Combination spanner #24
- Flare Nut Wrench № 10
- Wheel impact socket #17

- Ratchet wrench
- Torque wrench
- Round-nose pliers
- Rubber mallet
- Flat Screwdriver
- Crow bar
- Wheel chock

**BUY TOOLS** 