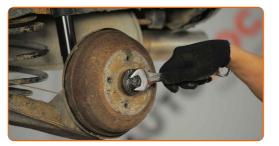

#### Replacement: wheel cylinder – Opel Corsa S93. AUTODOC recommends:

- Immediately plug the brake line open end to prevent fluid leakage and ingress of dirt into the hydraulic system.
- 12

Unscrew the wheel cylinder fastener. Use a drive socket #10. Use a ratchet wrench.

13

Remove the brake cylinder from the backplate. Use a crowbar.

14

Clean the brake drum. Use a wire brush. Use WD-40 spray.

15

Clean the brake pipe attachment spot and the brake drum fastening bolts on Opel Corsa S93.