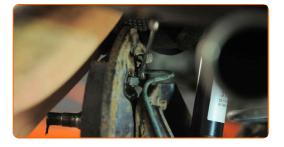

13

Remove the brake cylinder from the backplate. Use a crowbar.

14

Clean the brake drum. Use a wire brush. Use WD-40 spray.

15

Clean the brake pipe attachment spot and the brake drum fastening bolts on Opel Corsa S93.

# + AUTODOC CLUB

16

Install a new brake cylinder.

17

Tighten the wheel cylinder fastener. Use a drive socket #10. Use a torque wrench. Tighten it to 10 nm torque.

18

Attach the brake pipe. Use a flare nut spanner #10.