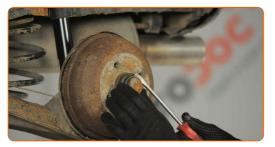

#### Remove the wheel.

Remove the hub bearing protection cap. Use a flat screwdriver.

7

Remove the cotter pin securing the hub nut. Use round-nose pliers.

8

Unscrew the wheel hub axle nut. Use a combination spanner #24.

9

Remove the brake drum.