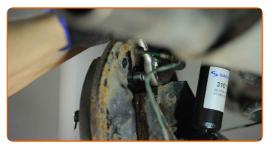

#### Replacement: wheel cylinder – Opel Corsa S93. Professionals recommend:

• Examine the brake drum. Replace it if necessary.

10

Unscrew the fastener connecting the brake pipe to the wheel cylinder. Use a flare nut spanner #10.

11

Detach the brake pipe.