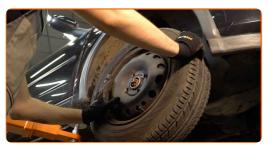

### **REPLACEMENT: WHEEL CYLINDER – OPEL CORSA S93. RECOMMENDED SEQUENCE OF STEPS:**

Secure the wheels with chocks.

2

Loosen the wheel mounting bolts. Use wheel impact socket #17.

3

Raise the rear of the car and secure on supports.

Unscrew the wheel bolts.

### Replacement: wheel cylinder – Opel Corsa S93. Tip from AUTODOC:

• To avoid injury, hold up the wheel when unscrewing the bolts.