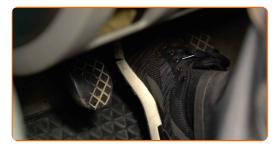

Adjust the gap between the brake shoes and the drum on Opel Corsa S93, pressing the brake pedal 10-15 times.

**VIEW MORE TUTORIALS** 