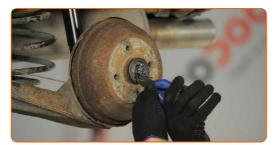

#### Replacement: wheel cylinder – Opel Corsa S93. Professionals recommend:

• Examine the brake drum. Replace it if necessary.

10

Unscrew the fastener connecting the brake pipe to the wheel cylinder. Use a flare nut spanner #10.

11

Detach the brake pipe.