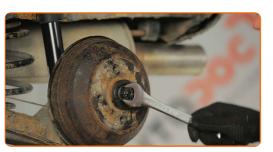

#### Remove the wheel.

Remove the hub bearing protection cap. Use a flat screwdriver.

7

Remove the cotter pin securing the hub nut. Use round-nose pliers.

8

Unscrew the wheel hub axle nut. Use a combination spanner #24.

9

Remove the brake drum.