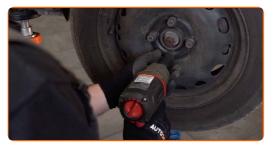

### **REPLACEMENT: WHEEL CYLINDER – OPEL CORSA S93. RECOMMENDED SEQUENCE OF STEPS:**

Secure the wheels with chocks.

2

Loosen the wheel mounting bolts. Use wheel impact socket #17.

3

Raise the rear of the car and secure on supports.

Unscrew the wheel bolts.