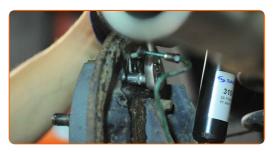

13

Remove the brake cylinder from the backplate. Use a crowbar.

14

Clean the brake drum. Use a wire brush. Use WD-40 spray.

15

Clean the brake pipe attachment spot and the brake drum fastening bolts on Opel Corsa S93.

# + AUTODOC CLUB

16

Install a new brake cylinder.

17

Tighten the wheel cylinder fastener. Use a drive socket #10. Use a torque wrench. Tighten it to 10 nm torque.

18

Attach the brake pipe. Use a flare nut spanner #10.