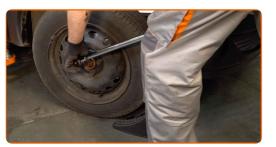

#### Remove the wheel.

Remove the hub bearing protection cap. Use a flat screwdriver.

7

Remove the cotter pin securing the hub nut. Use round-nose pliers.

8

Unscrew the wheel hub axle nut. Use a combination spanner #24.

22

Clean the hub. Use a wire brush. Treat the contacting surface. Use copper grease.

Install a brake drum.

23

Screw in the wheel hub fastener. Use a combination spanner #24. Use a ratchet wrench.

24

Install the cotter pin of the hub bearing fastening nut. Use round-nose pliers.