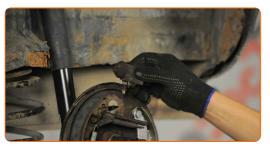

#### Remove the wheel.

Remove the hub bearing protection cap. Use a flat screwdriver.

7

Remove the cotter pin securing the hub nut. Use round-nose pliers.

8

Unscrew the wheel hub axle nut. Use a combination spanner #24.

9

Remove the brake drum.