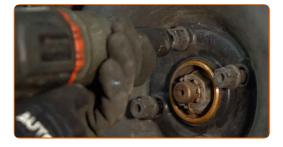

#### Replacement: wheel cylinder – Opel Corsa S93. AUTODOC recommends:

- Immediately plug the brake line open end to prevent fluid leakage and ingress of dirt into the hydraulic system.
- 12

Unscrew the wheel cylinder fastener. Use a drive socket #10. Use a ratchet wrench.

13

Remove the brake cylinder from the backplate. Use a crowbar.

14

Clean the brake drum. Use a wire brush. Use WD-40 spray.

15

Clean the brake pipe attachment spot and the brake drum fastening bolts on Opel Corsa S93.

# + AUTODOC CLUB

16

Install a new brake cylinder.

17

Tighten the wheel cylinder fastener. Use a drive socket #10. Use a torque wrench. Tighten it to 10 nm torque.

18

Attach the brake pipe. Use a flare nut spanner #10.