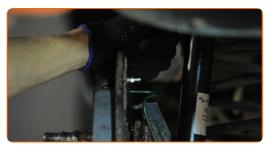

#### Replacement: wheel cylinder – Opel Corsa S93. Professionals recommend:

• Examine the brake drum. Replace it if necessary.

10

Unscrew the fastener connecting the brake pipe to the wheel cylinder. Use a flare nut spanner #10.

11

Detach the brake pipe.