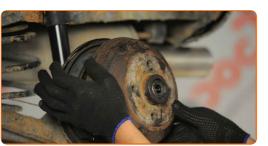

9

Remove the brake drum.

#### Replacement: wheel cylinder – Opel Corsa S93. Professionals recommend:

• Examine the brake drum. Replace it if necessary.

10

Unscrew the fastener connecting the brake pipe to the wheel cylinder. Use a flare nut spanner #10.