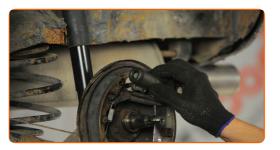

#### Replacement: wheel cylinder – Opel Corsa S93. AUTODOC recommends:

- Immediately plug the brake line open end to prevent fluid leakage and ingress of dirt into the hydraulic system.
- 12

Unscrew the wheel cylinder fastener. Use a drive socket #10. Use a ratchet wrench.

13

Remove the brake cylinder from the backplate. Use a crowbar.

14

Clean the brake drum. Use a wire brush. Use WD-40 spray.

15

Clean the brake pipe attachment spot and the brake drum fastening bolts on Opel Corsa S93.