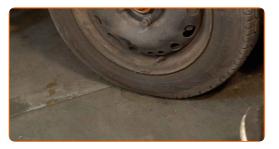

### **REPLACEMENT: WHEEL CYLINDER – OPEL CORSA S93. RECOMMENDED SEQUENCE OF STEPS:**

Secure the wheels with chocks.

2

Loosen the wheel mounting bolts. Use wheel impact socket #17.

3

Raise the rear of the car and secure on supports.

Unscrew the wheel bolts.

### Replacement: wheel cylinder – Opel Corsa S93. Tip from AUTODOC:

• To avoid injury, hold up the wheel when unscrewing the bolts.

#### Remove the wheel.

Remove the hub bearing protection cap. Use a flat screwdriver.

7

Remove the cotter pin securing the hub nut. Use round-nose pliers.

8

Unscrew the wheel hub axle nut. Use a combination spanner #24.

9

Remove the brake drum.