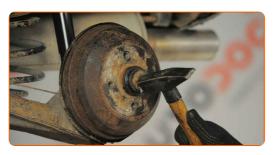

9

Remove the brake drum.

#### Replacement: wheel cylinder – Opel Corsa S93. Professionals recommend:

• Examine the brake drum. Replace it if necessary.

10

Unscrew the fastener connecting the brake pipe to the wheel cylinder. Use a flare nut spanner #10.

13

Remove the brake cylinder from the backplate. Use a crowbar.

14

Clean the brake drum. Use a wire brush. Use WD-40 spray.

15

Clean the brake pipe attachment spot and the brake drum fastening bolts on Opel Corsa S93.