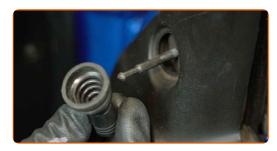

## REPLACEMENT: WING MIRROR – OPEL CORSA S93. TAKE THE FOLLOWING STEPS:

- Open the car door.
- Use a fender protection cover to prevent damaging paintwork and plastic parts of the car.
- Remove the plastic boot from the mirror adjustment lever.