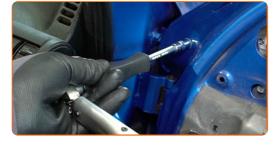

Detach the side mirror trim panel. Use a plastic trim tool.

Remove the wing mirror screws. Use a drive socket #8. Use a ratchet wrench.

CLUB.AUTODOC.CO.UK 3-7

6 Remove the wing mirror.

Clean the wing mirror mounting seat.

8 Install the new wing mirror.

Tighten the screws of the wing mirror. Use a drive socket #8. Use a torque wrench. Tighten it to 8 Nm torque.

10 Attach the side mirror trim panel.

CLUB.AUTODOC.CO.UK 4-7

Attach the plastic boot to the mirror adjustment lever.