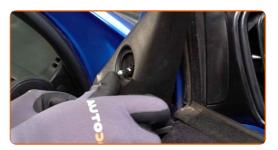

8 Install the new wing mirror.

Tighten the screws of the wing mirror. Use a drive socket #8. Use a torque wrench. Tighten it to 8 Nm torque.

10 Attach the side mirror trim panel.

CLUB.AUTODOC.CO.UK 4-7

Attach the plastic boot to the mirror adjustment lever.

Adjust the mirror glass.

- Remove the fender protection cover.
- 14 Close the car door.

**VIEW MORE TUTORIALS** 

CLUB.AUTODOC.CO.UK 5-7