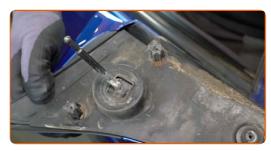

## REPLACEMENT: WING MIRROR – OPEL CORSA S93. TAKE THE FOLLOWING STEPS:

- Open the car door.
- Use a fender protection cover to prevent damaging paintwork and plastic parts of the car.
- Remove the plastic boot from the mirror adjustment lever.

Detach the side mirror trim panel. Use a plastic trim tool.

Remove the wing mirror screws. Use a drive socket #8. Use a ratchet wrench.

CLUB.AUTODOC.CO.UK 3-7

6 Remove the wing mirror.

Clean the wing mirror mounting seat.