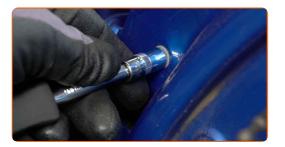

Detach the side mirror trim panel. Use a plastic trim tool.

Remove the wing mirror screws. Use a drive socket #8. Use a ratchet wrench.

CLUB.AUTODOC.CO.UK 3-7

6 Remove the wing mirror.

Clean the wing mirror mounting seat.

8 Install the new wing mirror.

Tighten the screws of the wing mirror. Use a drive socket #8. Use a torque wrench. Tighten it to 8 Nm torque.

10 Attach the side mirror trim panel.

CLUB.AUTODOC.CO.UK 4-7

Attach the plastic boot to the mirror adjustment lever.