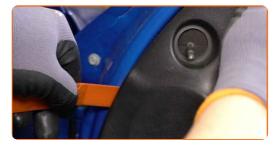

Detach the side mirror trim panel. Use a plastic trim tool.

Remove the wing mirror screws. Use a drive socket #8. Use a ratchet wrench.

CLUB.AUTODOC.CO.UK 3-7

6 Remove the wing mirror.

Clean the wing mirror mounting seat.