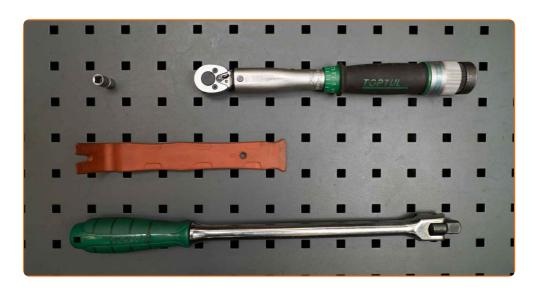

## REPLACEMENT: WING MIRROR - OPEL CORSA S93. TOOLS YOU MIGHT NEED:

- Torque wrench
- Drive socket #8
- Tap wrench

- Plastic trim tool
- Fender cover

**BUY TOOLS** 

CLUB.AUTODOC.CO.UK 2-7