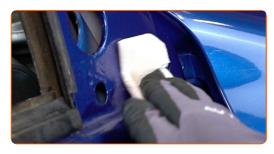

## REPLACEMENT: WING MIRROR – OPEL CORSA S93. TAKE THE FOLLOWING STEPS:

- Open the car door.
- Use a fender protection cover to prevent damaging paintwork and plastic parts of the car.
- Remove the plastic boot from the mirror adjustment lever.

Detach the side mirror trim panel. Use a plastic trim tool.

Remove the wing mirror screws. Use a drive socket #8. Use a ratchet wrench.

CLUB.AUTODOC.CO.UK 3-7

6 Remove the wing mirror.

Clean the wing mirror mounting seat.