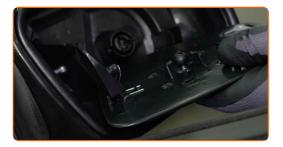

## CARRY OUT REPLACEMENT IN THE FOLLOWING ORDER:

Tilt the mirror glass out of the housing.

2

Carefully release the mirror glass from its attachment. Use a plastic trim tool.

Remove the mirror glass.

#### AUTODOC recommends:

• Replacement: glass for wing mirror – Opel Corsa S93. Do not use excessive force when removing the part as this may damage it.

4

Install the new mirror glass.