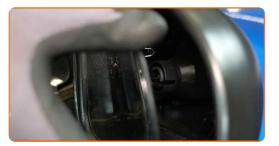

#### AUTODOC recommends:

• Replacement: glass for wing mirror – Opel Corsa S93. Do not use excessive force when removing the part as this may damage it.

4

Install the new mirror glass.

### AUTODOC recommends:

- Replacement: glass for wing mirror Opel Corsa S93. Do not use excessive force during installation. This may damage the part.
- Make sure the mirror glass is positioned correctly. It should be aligned with the locking tabs on the housing.