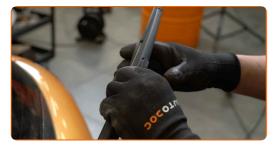

## **CARRY OUT REPLACEMENT IN THE FOLLOWING ORDER:**

1

Prepare the new windscreen wipers.

Pull the wiper arm away from the glass surface until it stops.

Press the clip.

CLUB.AUTODOC.CO.UK 2-5

4 Remove the blade from the wiper arm.