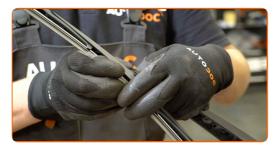

#### **AUTODOC** recommends:

• When replacing the wiper blade, take caution to prevent the spring-loaded wiper arm from hitting the glass.

5

Install the new wiper blade and carefully press the wiper arm down to the glass.

## Replacement: windshield wipers – CITROËN XSARA Break (N2). Tip:

- Don't touch the wiper blade at the working rubber edge to prevent damage to the graphite coating.
- Ensure that the blade rubber strip fits tightly to the glass along the entire length.