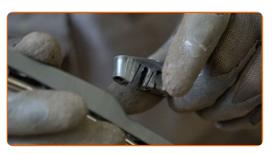

## **CARRY OUT REPLACEMENT IN THE FOLLOWING ORDER:**

1

Prepare the new windscreen wipers.

Pull the wiper arm away from the glass surface until it stops.

Press the clip.

CLUB.AUTODOC.CO.UK 2-5

4 Remove the blade from the wiper arm.