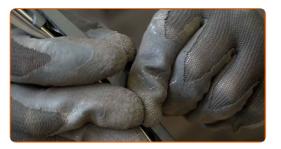

## **CARRY OUT REPLACEMENT IN THE FOLLOWING ORDER:**

1

Prepare the new windscreen wipers.

Pull the wiper arm away from the glass surface until it stops.

Press the clip.

CLUB.AUTODOC.CO.UK 2-5

4 Remove the blade from the wiper arm.

#### **AUTODOC** recommends:

• When replacing the wiper blade, take caution to prevent the spring-loaded wiper arm from hitting the glass.

5

Install the new wiper blade and carefully press the wiper arm down to the glass.