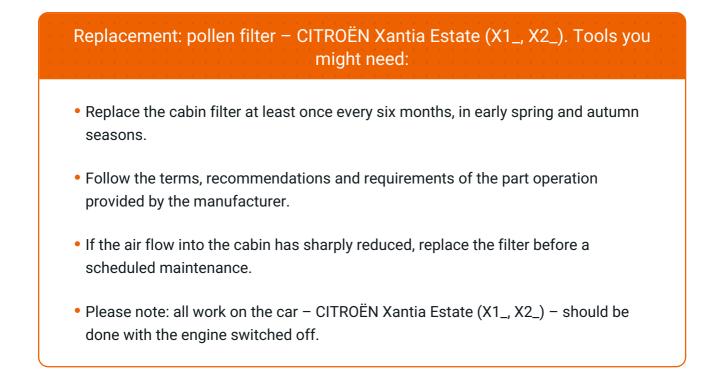

# CARRY OUT REPLACEMENT IN THE FOLLOWING ORDER:

Remove the cabin filter housing cover.

2

Remove the cabin filter.