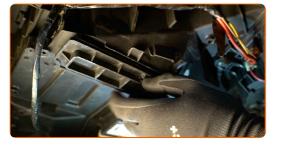

# CARRY OUT REPLACEMENT IN THE FOLLOWING ORDER:

Remove the cabin filter housing cover.

2

Remove the cabin filter.

# AUTODOC CLUB

#### Replacement: pollen filter – CITROËN Xantia Estate (X1\_, X2\_). Tip:

• Do not attempt to clean and reuse the filter - it will affect the quality of air cleaning inside the car.

Install the cabin filter to its mounting seat.