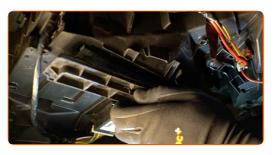

# CARRY OUT REPLACEMENT IN THE FOLLOWING ORDER:

Remove the cabin filter housing cover.

2

Remove the cabin filter.