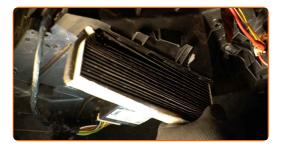

#### Replacement: pollen filter – CITROËN Xantia Estate (X1\_, X2\_). Tip:

• Do not attempt to clean and reuse the filter - it will affect the quality of air cleaning inside the car.

Install the cabin filter to its mounting seat.

# Replacement: pollen filter – CITROËN Xantia Estate (X1\_, X2\_). Professionals recommend:

- Check out the correct location of the filter element. Do not skew.
- Take care to only use quality filters.