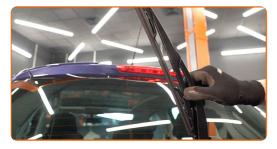

## Replacement: windshield wipers – CITROËN XANTIA Break (X2). AUTODOC experts recommend:

 When replacing the wiper blade, take caution to prevent the spring-loaded wiper arm from hitting the glass.

Install the new wiper blade and carefully press the wiper arm down to the glass.