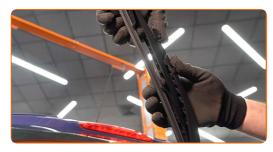

## **CARRY OUT REPLACEMENT IN THE FOLLOWING ORDER:**

1

3

Prepare the new windscreen wipers.

Pull the wiper arm away from the glass surface until it stops.

Press the clip. Remove the blade from the wiper arm.

## Replacement: windshield wipers – CITROËN XANTIA Break (X2). AUTODOC experts recommend:

 When replacing the wiper blade, take caution to prevent the spring-loaded wiper arm from hitting the glass.

Install the new wiper blade and carefully press the wiper arm down to the glass.

## Replacement: windshield wipers – CITROËN XANTIA Break (X2). AUTODOC recommends:

- Don't touch the wiper blade at the working rubber edge to prevent damage to the graphite coating.
- Ensure that the blade rubber strip fits tightly to the glass along the entire length.