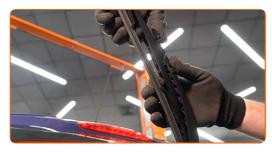

## **CARRY OUT REPLACEMENT IN THE FOLLOWING ORDER:**

1

3

Prepare the new windscreen wipers.

Pull the wiper arm away from the glass surface until it stops.

Press the clip. Remove the blade from the wiper arm.

## Replacement: windshield wipers – CITROËN SAXO (S0, S1). AUTODOC experts recommend:

• When replacing the wiper blade, take caution to prevent the spring-loaded wiper arm from hitting the glass.

Install the new wiper blade and carefully press the wiper arm down to the glass.