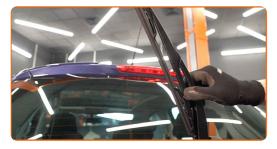

## **CARRY OUT REPLACEMENT IN THE FOLLOWING ORDER:**

1

3

Prepare the new windscreen wipers.

Pull the wiper arm away from the glass surface until it stops.

Press the clip. Remove the blade from the wiper arm.