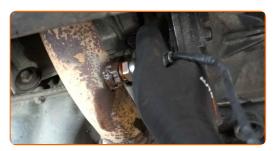

Clean the oxygen sensor fastener. Use a wire brush. Use WD-40 spray.

CLUB.AUTODOC.CO.UK 3–7

Unscrew the oxygen sensor fastener. Use a 22-mm oxygen sensor socket. Use a ratchet wrench.

6 Remove the oxygen sensor.