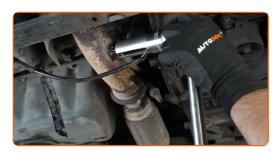

#### CARRY OUT REPLACEMENT IN THE FOLLOWING ORDER:

- Open the bonnet.
- Use a fender protection cover to prevent damaging paintwork and plastic parts of the car.
- 3 Detach the oxygen sensor connector.

Clean the oxygen sensor fastener. Use a wire brush. Use WD-40 spray.

CLUB.AUTODOC.CO.UK 3–7

Unscrew the oxygen sensor fastener. Use a 22-mm oxygen sensor socket. Use a ratchet wrench.

6 Remove the oxygen sensor.