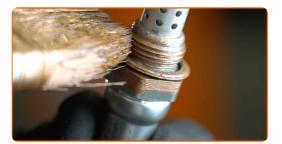

Clean the oxygen sensor fastener. Use a wire brush. Use WD-40 spray.

CLUB.AUTODOC.CO.UK 3–7

Unscrew the oxygen sensor fastener. Use a 22-mm oxygen sensor socket. Use a ratchet wrench.

6 Remove the oxygen sensor.