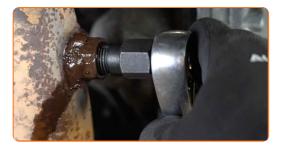

Clean the oxygen sensor fastener. Use a wire brush. Use WD-40 spray.

CLUB.AUTODOC.CO.UK 3–7

Unscrew the oxygen sensor fastener. Use a 22-mm oxygen sensor socket. Use a ratchet wrench.

6 Remove the oxygen sensor.