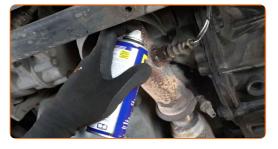

Clean the oxygen sensor fastener. Use a wire brush. Use WD-40 spray.

CLUB.AUTODOC.CO.UK 3–7

Unscrew the oxygen sensor fastener. Use a 22-mm oxygen sensor socket. Use a ratchet wrench.

6 Remove the oxygen sensor.

Clean the oxygen sensor mounting seat. Use WD-40 spray.

Cut the thread for the new oxygen sensor. Use a thread tap. Use a ratchet wrench.

Treat the oxygen sensor. Use copper grease.

9

CLUB.AUTODOC.CO.UK 4–7