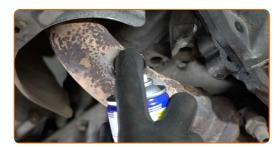

Clean the oxygen sensor fastener. Use a wire brush. Use WD-40 spray.

CLUB.AUTODOC.CO.UK 3–7

Unscrew the oxygen sensor fastener. Use a 22-mm oxygen sensor socket. Use a ratchet wrench.

6 Remove the oxygen sensor.

Clean the oxygen sensor mounting seat. Use WD-40 spray.

Cut the thread for the new oxygen sensor. Use a thread tap. Use a ratchet wrench.

Treat the oxygen sensor. Use copper grease.

9

CLUB.AUTODOC.CO.UK 4–7