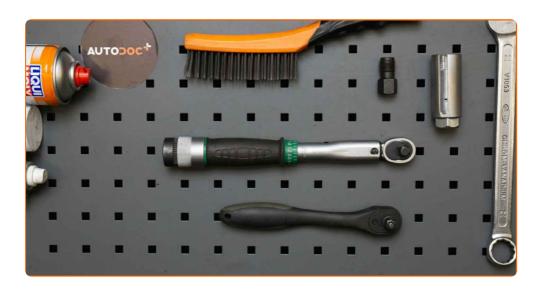

### REPLACEMENT: LAMBDA SENSOR – CITROËN NEMO BOX (AA\_). TOOLS YOU MIGHT NEED:

- Wire brush
- WD-40 spray
- Electronic spray
- Copper grease
- Torque wrench

- Combination spanner #22
- 22-mm oxygen sensor socket
- Ratchet wrench
- Thread tap
- Fender cover