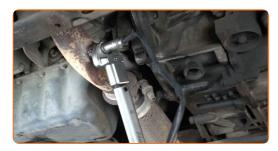

Clean the oxygen sensor fastener. Use a wire brush. Use WD-40 spray.

CLUB.AUTODOC.CO.UK 3–7

Unscrew the oxygen sensor fastener. Use a 22-mm oxygen sensor socket. Use a ratchet wrench.

6 Remove the oxygen sensor.

Clean the oxygen sensor mounting seat. Use WD-40 spray.

Cut the thread for the new oxygen sensor. Use a thread tap. Use a ratchet wrench.

Treat the oxygen sensor. Use copper grease.

9

CLUB.AUTODOC.CO.UK 4–7