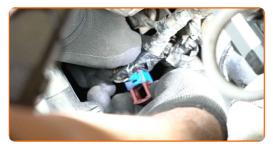

#### CARRY OUT REPLACEMENT IN THE FOLLOWING ORDER:

- Open the bonnet.
- Use a fender protection cover to prevent damaging paintwork and plastic parts of the car.
- 3 Detach the oxygen sensor connector.