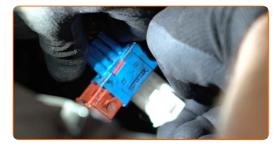

13 Attach the oxygen sensor connector.

Remove the fender protection cover.

14

CLUB.AUTODOC.CO.UK 5-7

15

Close the hood.

**VIEW MORE TUTORIALS** 

CLUB.AUTODOC.CO.UK 6-7