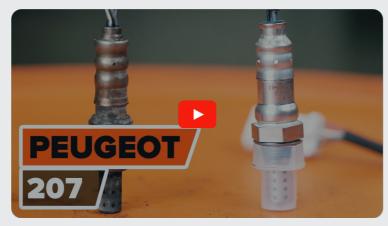

### i Important!

This replacement procedure can be used for: CITROËN Jumpy MPV (VF7) 2.0 i

The steps may slightly vary depending on the car design.

This tutorial was created based on the replacement procedure for a similar car part on: PEUGEOT 207 Hatchback 1.6 16V VTi

#### SIMILAR VIDEO TUTORIAL

This video shows the replacement procedure of a similar car part on another vehicle