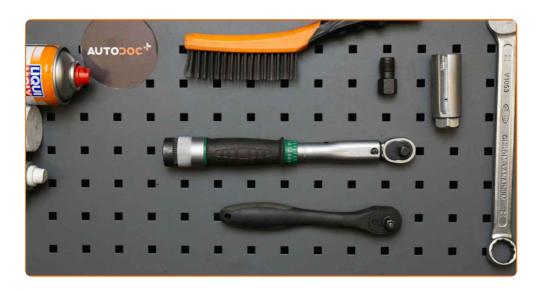

## REPLACEMENT: LAMBDA SENSOR – CITROËN JUMPY MPV (VF7). TOOLS YOU MIGHT NEED:

- Wire brush
- WD-40 spray
- Electronic spray
- Copper grease
- Torque wrench

- Combination spanner #22
- 22-mm oxygen sensor socket
- Ratchet wrench
- Thread tap
- Fender cover