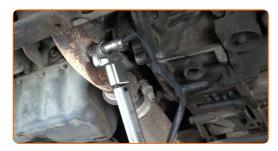

10 Install the new oxygen sensor.

Tighten the oxygen sensor fastener. Use a combination spanner #22. Use a torque wrench. Tighten it to 47 Nm torque.

Treat the oxygen sensor connector. Use dielectric grease.