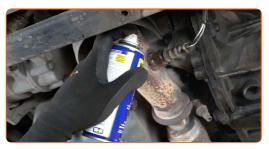

Clean the oxygen sensor fastener. Use a wire brush. Use WD-40 spray.

CLUB.AUTODOC.CO.UK 3-7

Unscrew the oxygen sensor fastener. Use a 22-mm oxygen sensor socket. Use a ratchet wrench.

6 Remove the oxygen sensor.