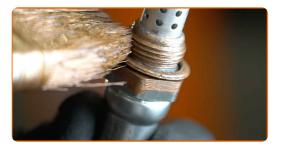

Clean the oxygen sensor mounting seat. Use WD-40 spray.

Cut the thread for the new oxygen sensor. Use a thread tap. Use a ratchet wrench.

Treat the oxygen sensor. Use copper grease.

9

CLUB.AUTODOC.CO.UK 4–7