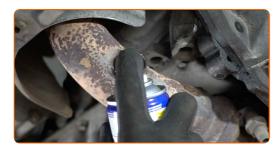

Clean the oxygen sensor fastener. Use a wire brush. Use WD-40 spray.

CLUB.AUTODOC.CO.UK 3-7

Unscrew the oxygen sensor fastener. Use a 22-mm oxygen sensor socket. Use a ratchet wrench.

6 Remove the oxygen sensor.