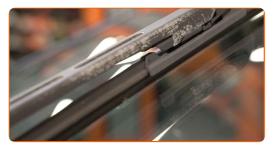

# + AUTODOC CLUB

3

Prepare the new windscreen wipers.

4

Pull the wiper arm away from the glass surface until it stops.

5

#### Press the clip.

6

Remove the blade from the wiper arm.