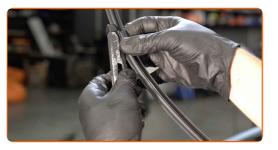

# + AUTODOC CLUB

3

Prepare the new windscreen wipers.

4

Pull the wiper arm away from the glass surface until it stops.

5

#### Press the clip.

6

Remove the blade from the wiper arm.