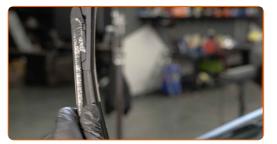

#### Press the clip.

6

Remove the blade from the wiper arm.

# Replacement: windshield wipers – CITROËN Jumpy MPV (V\_). Professionals recommend:

• When replacing the wiper blade, take caution to prevent the spring-loaded wiper arm from hitting the glass.

Install the new wiper blade and carefully press the wiper arm down to the glass.