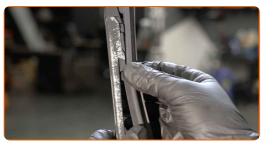

# Replacement: windshield wipers – CITROËN Jumpy MPV (V\_). Professionals recommend:

• When replacing the wiper blade, take caution to prevent the spring-loaded wiper arm from hitting the glass.

Install the new wiper blade and carefully press the wiper arm down to the glass.

# Replacement: windshield wipers – CITROËN Jumpy MPV (V\_). AUTODOC experts recommend:

- Don't touch the wiper blade at the working rubber edge to prevent damage to the graphite coating.
- Ensure that the blade rubber strip fits tightly to the glass along the entire length.
- Switch on the ignition.