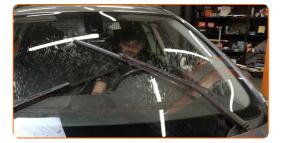

9

8

Pull the windscreen wiper stalk to the downward position. By doing so, you will switch the windscreen wipers from the service mode to the operation mode.

### 10

After installation check the wipers performance. The blades shouldn't intersect or bump against the windshield seal.

**VIEW MORE TUTORIALS** 