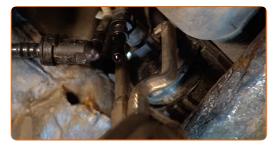

## + AUTODOC CLUB

8

Remove the fuel filter. Use a crowbar.

9

Put the old filter cartridge in the container.

10

Install a new fuel filter.

Replacement: fuel filter – CITROËN Grand C4 Spacetourer (3A\_, 3E\_). AUTODOC experts recommend:

- Make sure that the fuel filter is positioned correctly. Consider the fuel flow direction mark.
- During installation, take care to prevent dust and dirt from getting into the fuel filter housing.
- Take care to only use quality filters.

Connect the fuel supply lines to the fuel filter.