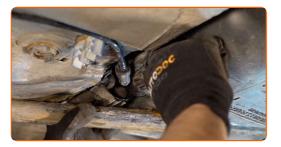

#### CARRY OUT REPLACEMENT IN THE FOLLOWING ORDER:

Open the fuel door.

Unscrew the fuel filler cap.

3

Lift the car using a jack or place it over an inspection pit.

4

Prepare a container for fluids.

Clean the fasteners of the fuel supply lines. Use all-purpose cleaning spray.

6

Remove the fuel lines from the car body.

7

Squeeze the clips and detach the fuel supply lines from the fuel filter housing. Use fuel line pliers. Use a crowbar.