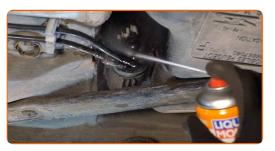

#### CARRY OUT REPLACEMENT IN THE FOLLOWING ORDER:

Open the fuel door.

Unscrew the fuel filler cap.

3

Lift the car using a jack or place it over an inspection pit.

4

Prepare a container for fluids.

Clean the fasteners of the fuel supply lines. Use all-purpose cleaning spray.

6

Remove the fuel lines from the car body.

7

Squeeze the clips and detach the fuel supply lines from the fuel filter housing. Use fuel line pliers. Use a crowbar.