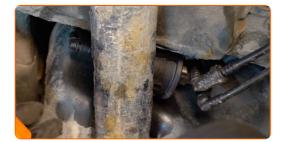

## + AUTODOC CLUB

8

Remove the fuel filter. Use a crowbar.

9

Put the old filter cartridge in the container.

10

Install a new fuel filter.

Replacement: fuel filter – CITROËN Grand C4 Spacetourer (3A\_, 3E\_). AUTODOC experts recommend:

- Make sure that the fuel filter is positioned correctly. Consider the fuel flow direction mark.
- During installation, take care to prevent dust and dirt from getting into the fuel filter housing.
- Take care to only use quality filters.