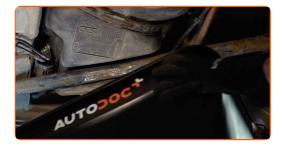

#### CARRY OUT REPLACEMENT IN THE FOLLOWING ORDER:

Open the fuel door.

Unscrew the fuel filler cap.

3

Lift the car using a jack or place it over an inspection pit.

4

Prepare a container for fluids.

Clean the fasteners of the fuel supply lines. Use all-purpose cleaning spray.

6

Remove the fuel lines from the car body.

7

Squeeze the clips and detach the fuel supply lines from the fuel filter housing. Use fuel line pliers. Use a crowbar.