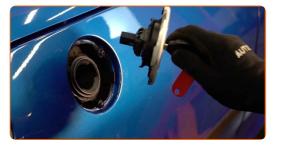

#### CARRY OUT REPLACEMENT IN THE FOLLOWING ORDER:

Open the fuel door.

Unscrew the fuel filler cap.

3

Lift the car using a jack or place it over an inspection pit.

4

Prepare a container for fluids.

Clean the fasteners of the fuel supply lines. Use all-purpose cleaning spray.