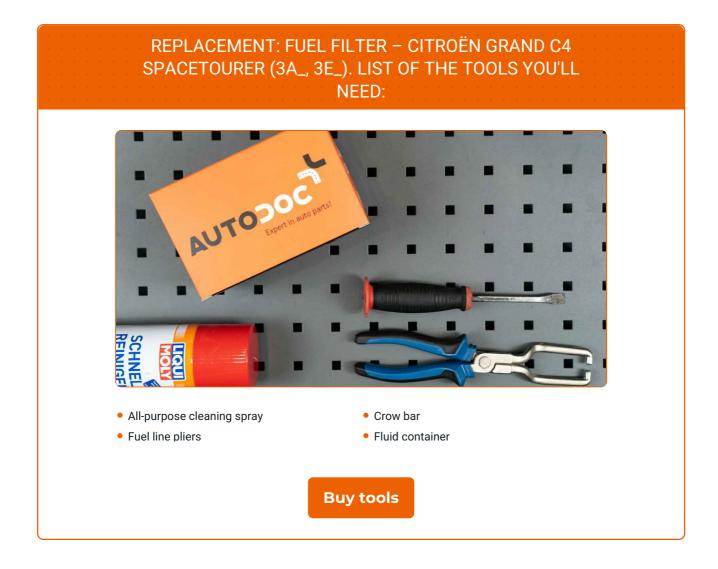

#### CARRY OUT REPLACEMENT IN THE FOLLOWING ORDER:

Open the fuel door.

Unscrew the fuel filler cap.

3

Lift the car using a jack or place it over an inspection pit.

4

Prepare a container for fluids.

Clean the fasteners of the fuel supply lines. Use all-purpose cleaning spray.

6

Remove the fuel lines from the car body.

7

Squeeze the clips and detach the fuel supply lines from the fuel filter housing. Use fuel line pliers. Use a crowbar.