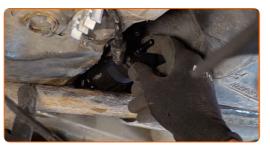

6

Remove the fuel lines from the car body.

7

Squeeze the clips and detach the fuel supply lines from the fuel filter housing. Use fuel line pliers. Use a crowbar.

# Replacement: fuel filter – CITROËN Grand C4 Spacetourer (3A\_, 3E\_). Tip from AUTODOC experts:

• Be careful! Fuel may leak from the filter housing and hoses.