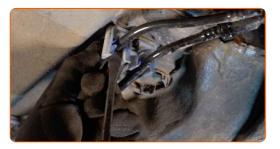

6

Remove the fuel lines from the car body.

7

Squeeze the clips and detach the fuel supply lines from the fuel filter housing. Use fuel line pliers. Use a crowbar.

# Replacement: fuel filter – CITROËN Grand C4 Spacetourer (3A\_, 3E\_). Tip from AUTODOC experts:

• Be careful! Fuel may leak from the filter housing and hoses.

## + AUTODOC CLUB

8

Remove the fuel filter. Use a crowbar.

9

Put the old filter cartridge in the container.

10

Install a new fuel filter.

Replacement: fuel filter – CITROËN Grand C4 Spacetourer (3A\_, 3E\_). AUTODOC experts recommend: